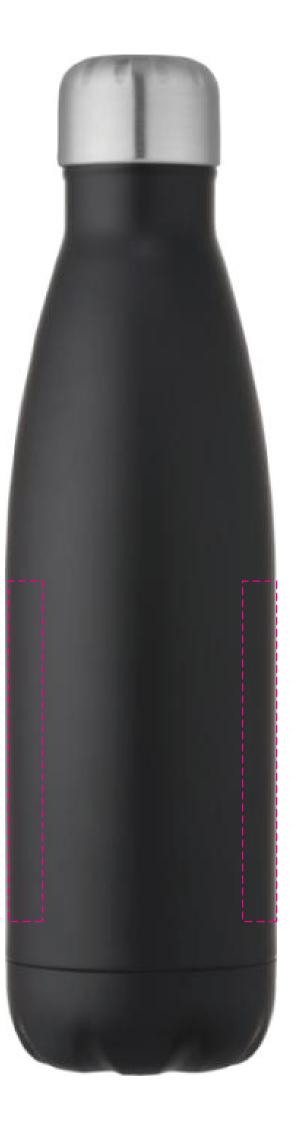

## YOUR VISUAL PROOF (2 of 2)

Order ReferencexxxxxDate createdxx/xx/xxCreated byxx

| Print area | 170 x 90mm               |
|------------|--------------------------|
| Logo size  | xx x xxmm                |
| Branding   | Spot Colour (1 col. max) |