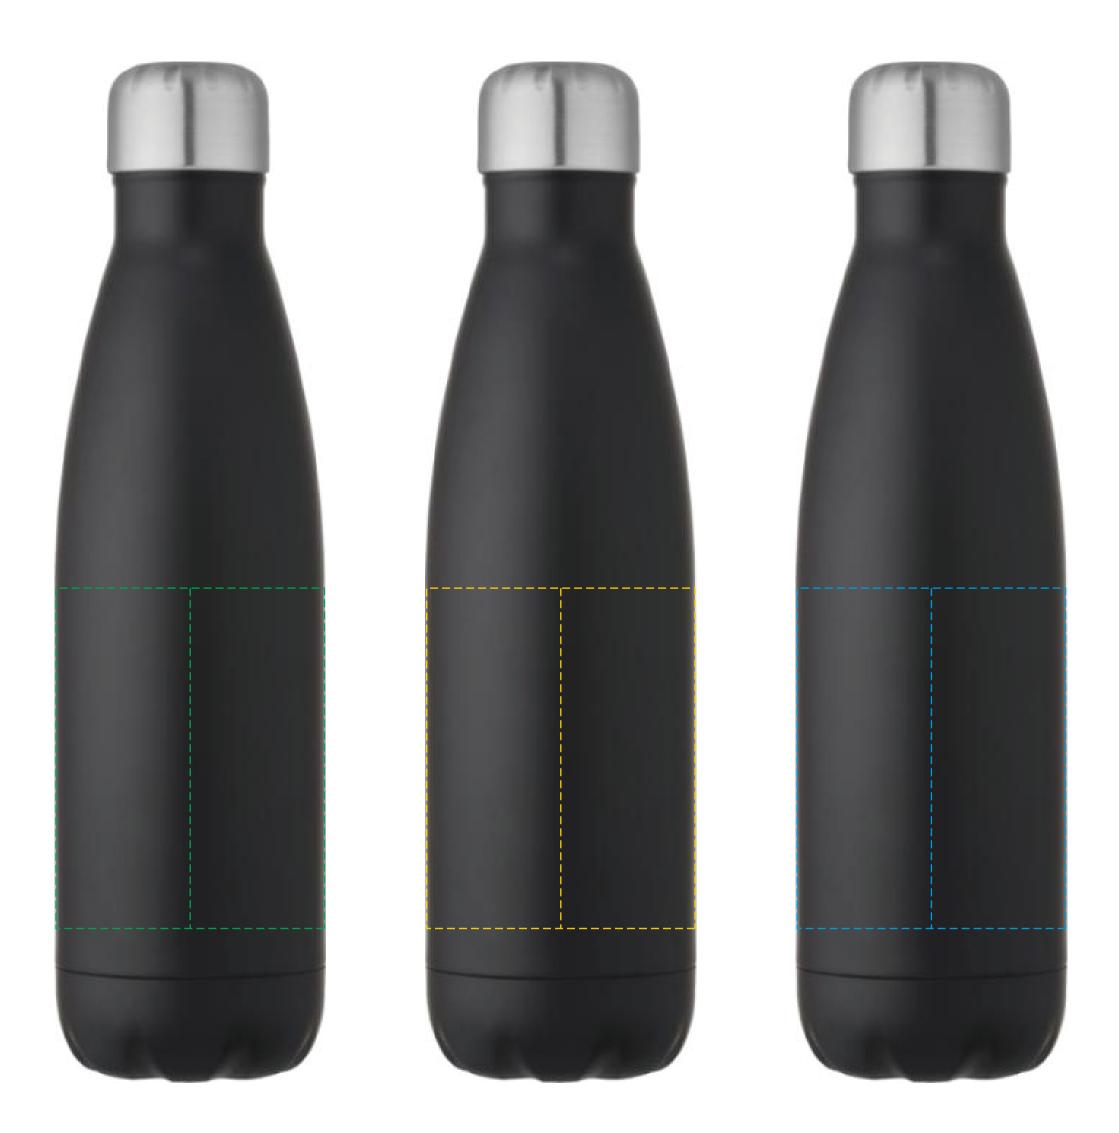

## YOUR VISUAL PROOF (1 of 2)

For Visual Purposes Only. Please see page 2 for actual artwork size.

Order ReferencexxxxxDate createdxx/xx/xxCreated byxx

Product Colour Branding 246653 Solid Black Spot Colour (1 col. max)

## Artwork Advisories

This template is not to scale and is to be used as a guide for print size & positioning only.

It is the customer's responsibility to ensure that the proof is correct in all areas. Please be sure to double-check spelling, grammar, layout and design before approving artwork. Due to the variation in monitor colours and adjustments, PDF proofs may not provide an accurate colour representation **of the final product & printed work.** Once artwork is approved, your order will be processed based on the above unless any amendments are made. All orders are subject to our terms and conditions.