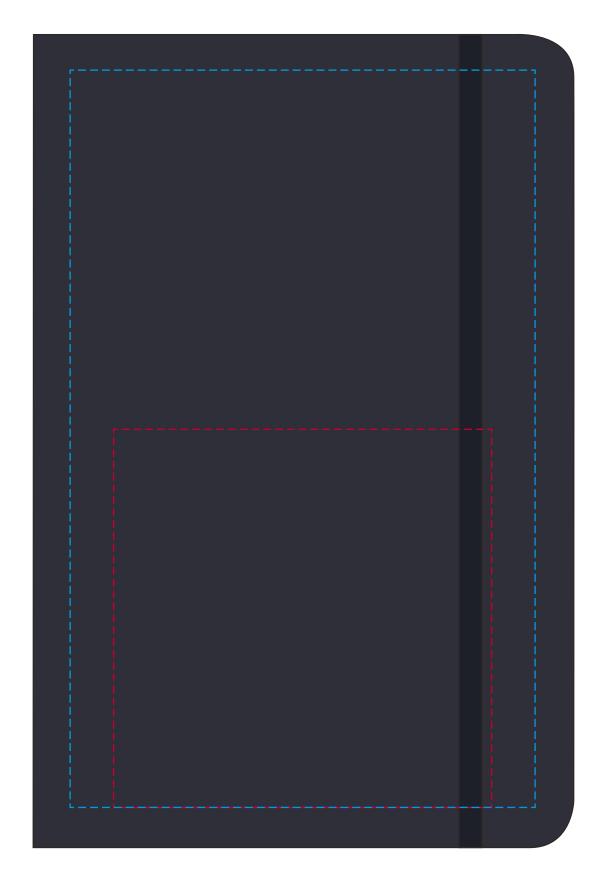

## YOUR VISUAL PROOF

- --- Print area can go anywhere within the boundary.
- --- Print Area

Scale 100% Print area 100 x 100 mm Logo size xx x xxmm

Order Reference xxxxxx

Date created xx/xx/xx

Created by xx

Product 246660

Colour Black

Branding Embossed