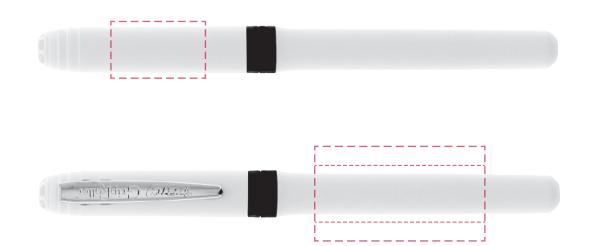

## YOUR VISUAL PROOF

Order ReferencexxxxxDate createdxx/xx/xxCreated byxx

| Product  | 1028162                  |
|----------|--------------------------|
| Colour   | White                    |
| Branding | Spot Colour (3 col. max) |