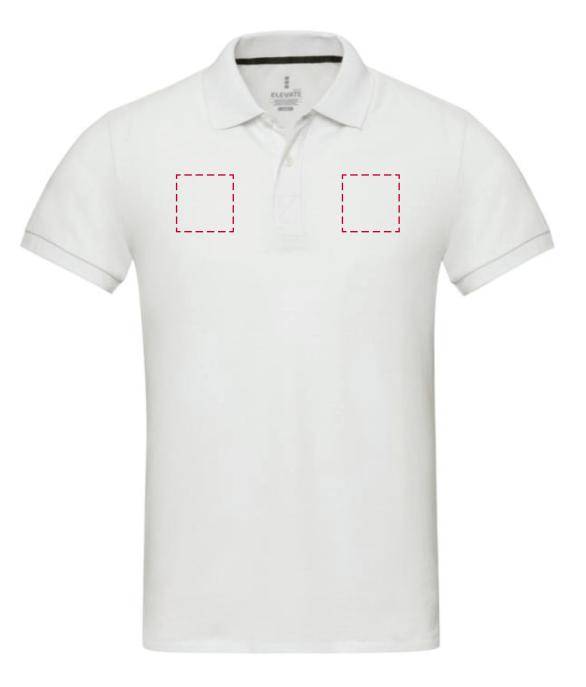

## YOUR VISUAL PROOF (1 of 2)

Order ReferencexxxxxDate createdxx/xx/xxCreated byxx

| Product  | 246733      |  |  |  |
|----------|-------------|--|--|--|
| Colour   | White       |  |  |  |
| Branding | Embroidered |  |  |  |

Artwork Advisories

garments.

This template is not to scale and is to be used as a guide for print size & positioning only.

Please note the actual embroidery may differ slightly once digitised.

Pantone/thread colours are matched from universal swatch books. However, production processes may at times have a slight effect on how colours appear on

## For Visual Purposes Only. Please see page 2 for actual artwork size.