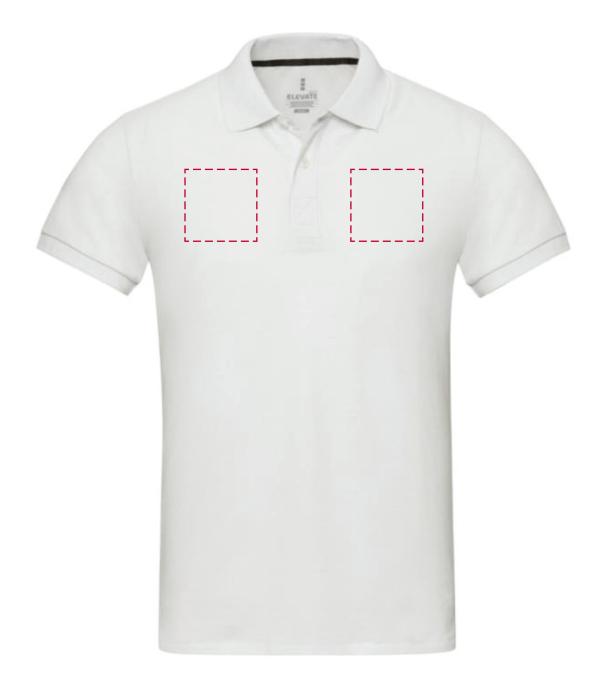

## YOUR VISUAL PROOF (1 of 2)

For Visual Purposes Only. Please see page 2 for actual artwork size.

Order Reference xxxxxx

Date created xx/xx/xx

Created by

Product 246733

Colour White

Branding Spot Colour / Full Colour

## YOUR VISUAL PROOF (2 of 2)

Order Reference
Date created
Created by

xxxxxx xx/xx/xx

XX

Print area 90 x 90mm

Logo size xx x xxmm

Position Right Chest

Branding Spot Colour