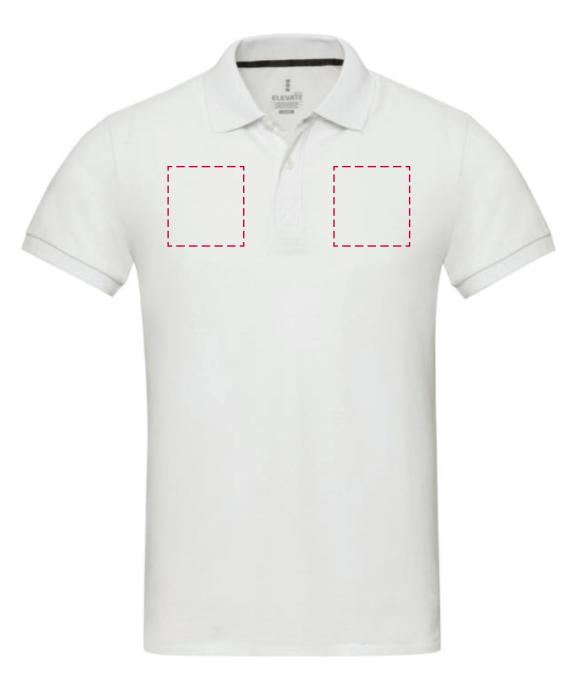

## YOUR VISUAL PROOF (1 of 2)

| Order Reference | xxxxx    |
|-----------------|----------|
| Date created    | xx/xx/xx |
| Created by      | xx       |

| Product  | 246733      |
|----------|-------------|
| Colour   | White       |
| Branding | Spot Colour |

## YOUR VISUAL PROOF (2 of 2)

Order ReferenceXXXXXDate createdXX/XX/XXCreated byXX

| Print area | 100 x 100mmm              |
|------------|---------------------------|
| Logo size  | xx x xxmm                 |
| Position   | <b>Biefft</b> t tCtheestt |
| Branding   | Spot Colour               |