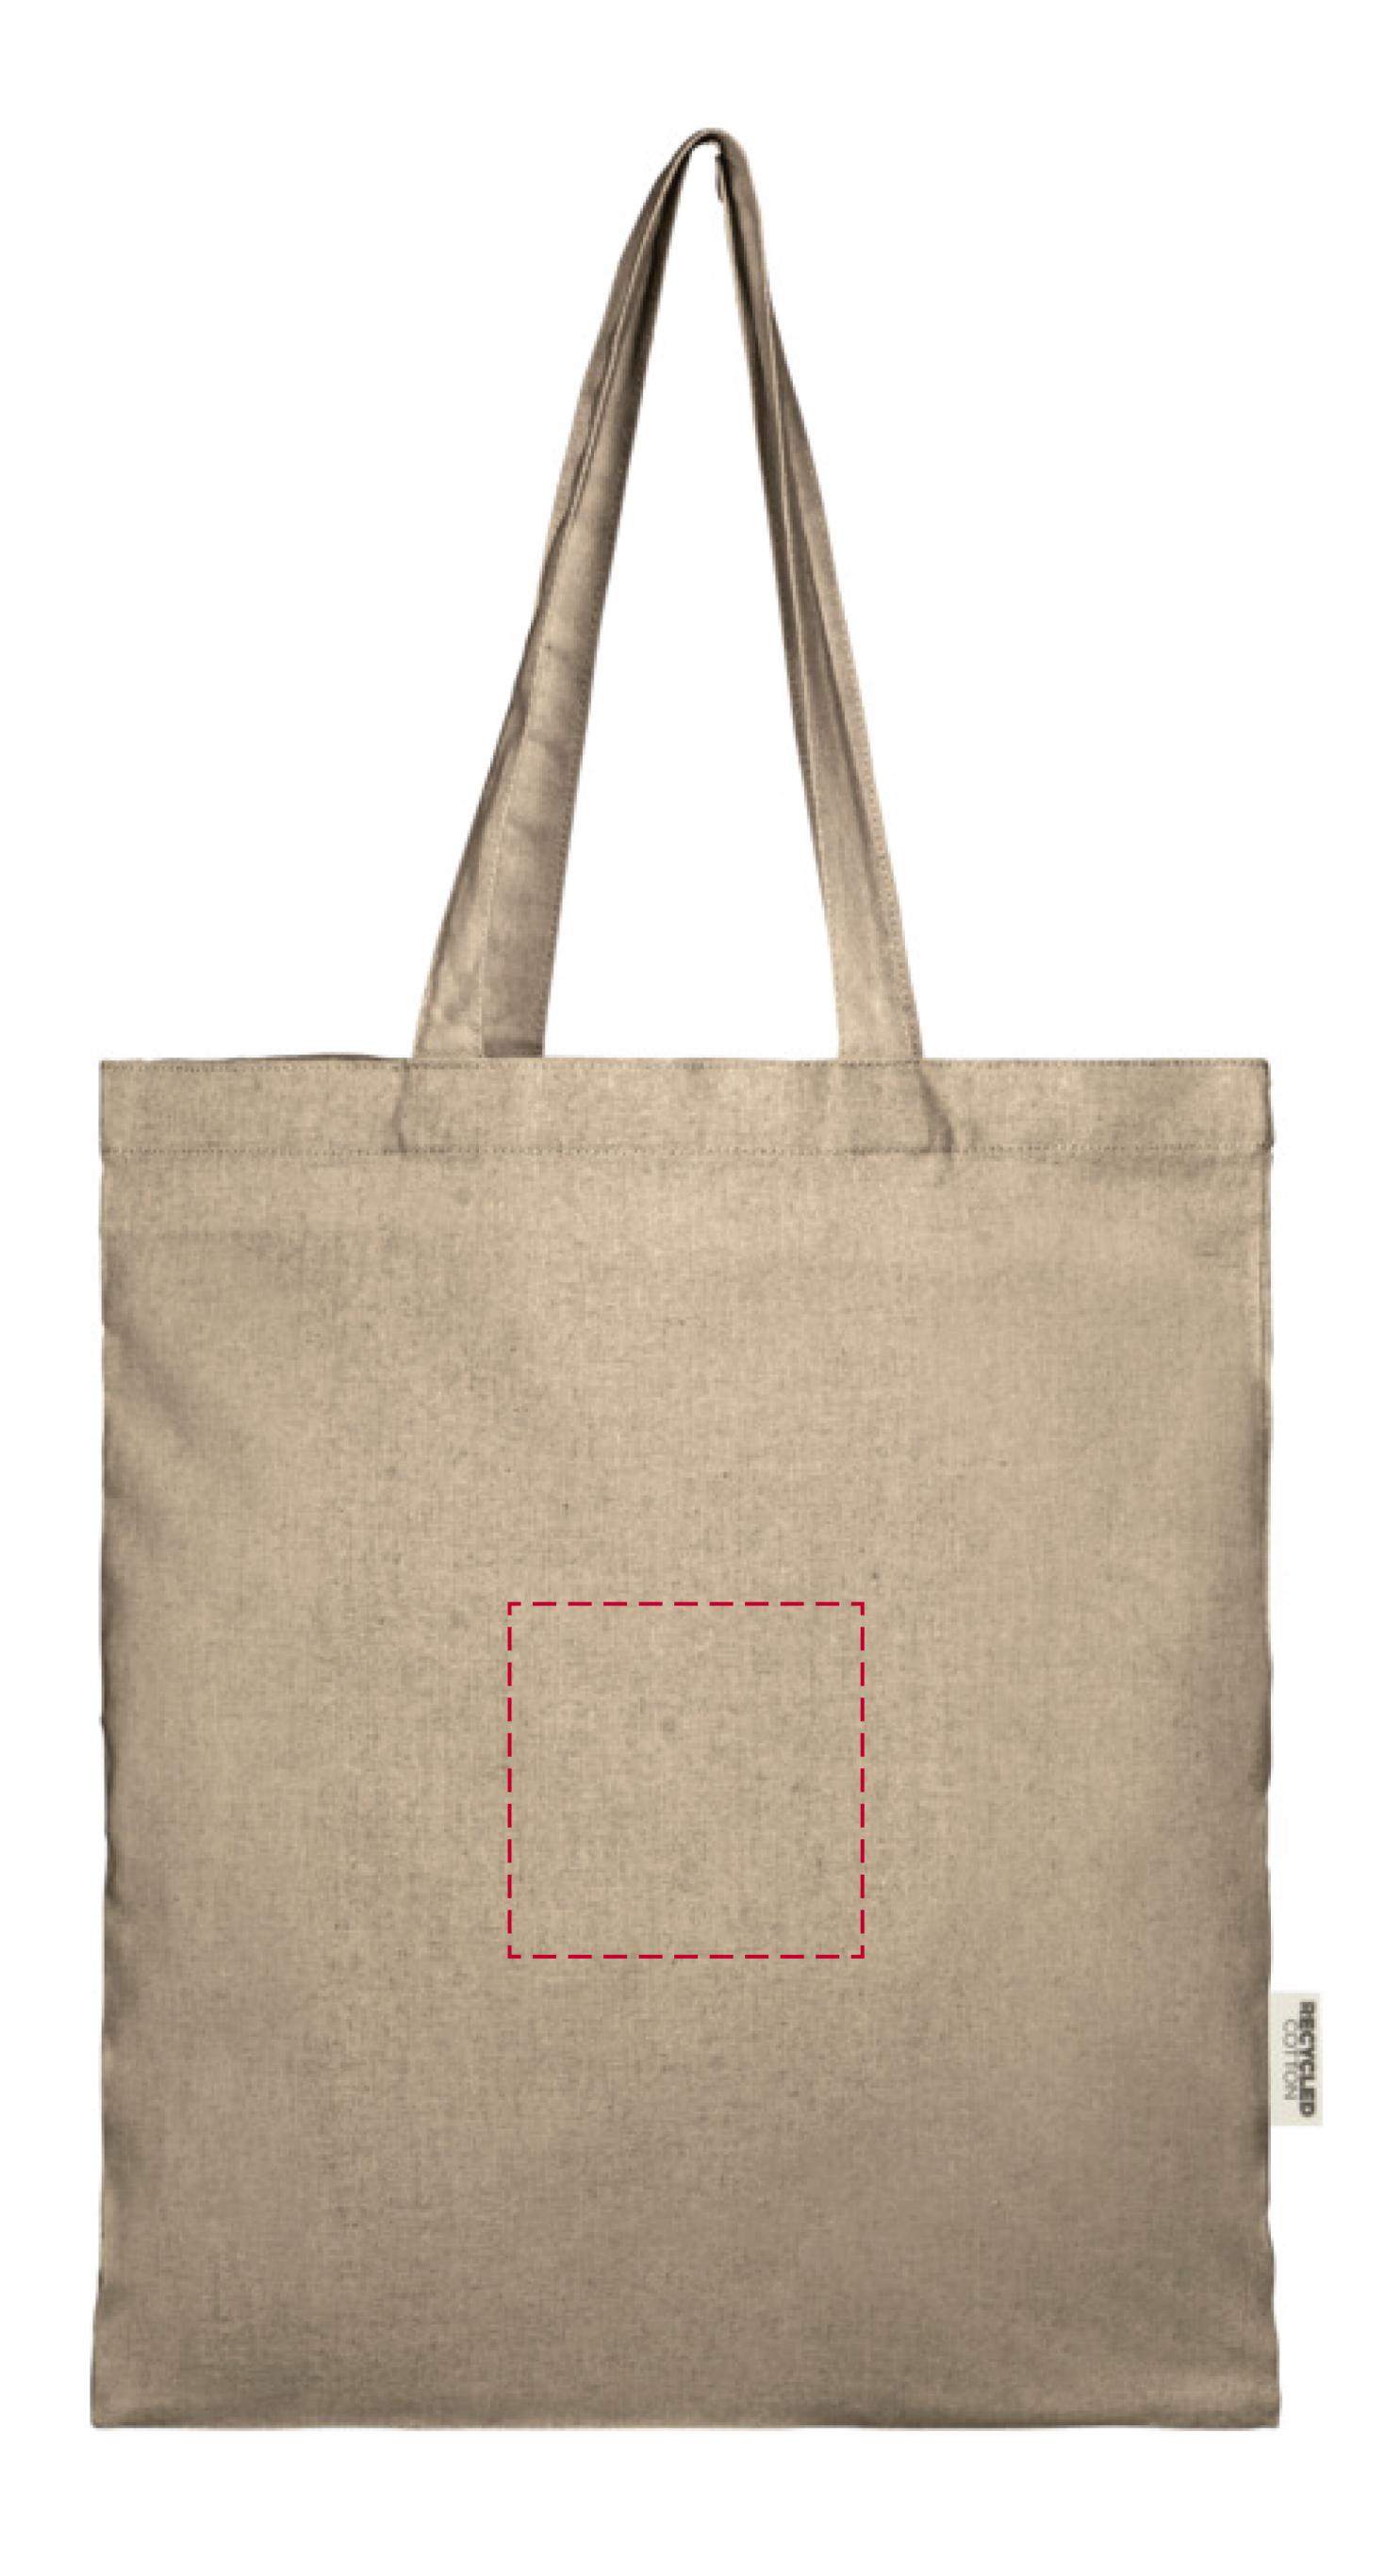

## YOUR VISUAL PROOF

Order Reference XXXXXX Date created Created by XX

xx/xx/xx

Product 246746 Colour Natural

Branding Embroidered

## **Artwork Advisories**

Actual embroidery appearance may differ slightly once digitised.

It is the customer's responsibility to ensure that the proof is correct in all areas. Please be sure to double-check spelling, grammar, layout and design before approving artwork. **Due to the variation** in monitor colours and adjustments, PDF proofs may not provide an accurate colour representation of the final product & printed work. Once artwork is approved, your order will be processed based on the above unless any amendments are made. All orders are subject to our terms and conditions.