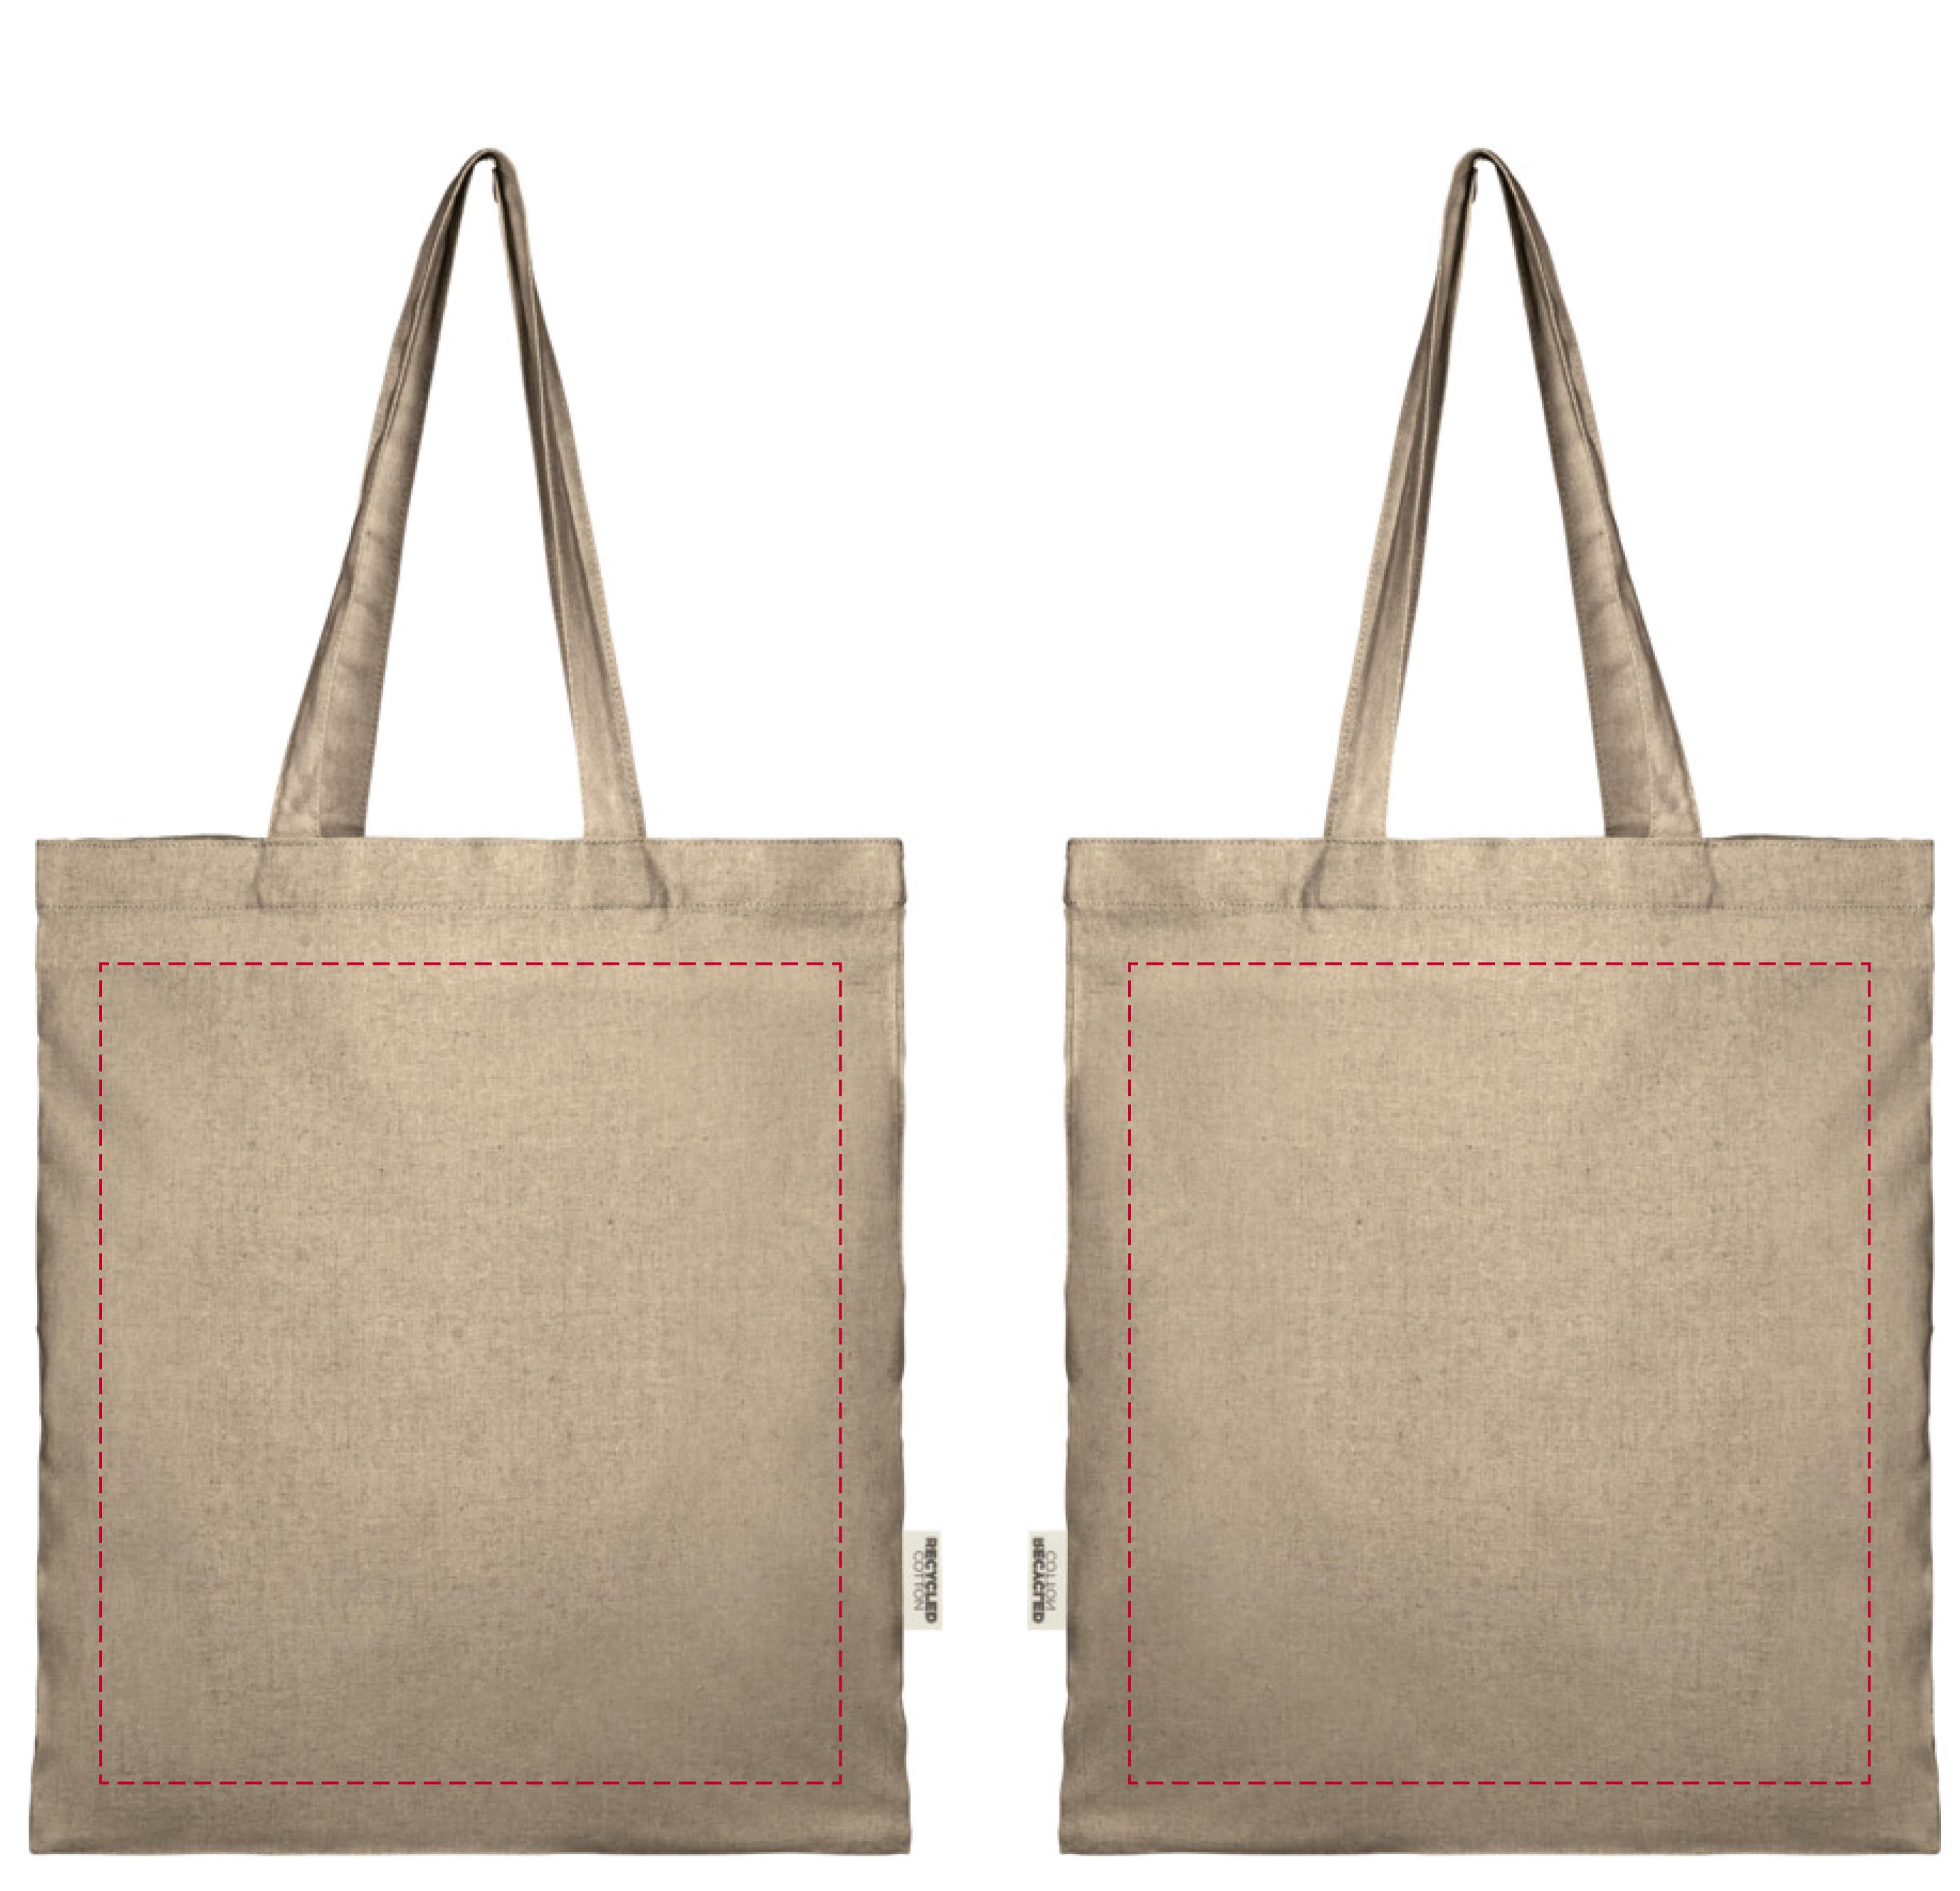

## YOUR VISUAL PROOF

Front

**Scale** 100%

**Print area** 280 x 310 mm

Back

| Order Reference |
|-----------------|
| Date created    |
| Created by      |

XXXXXX XX/XX/XX XX

| Product  |  |
|----------|--|
| Colour   |  |
| Branding |  |

246746 Natural Spot Colour (1 col. max)