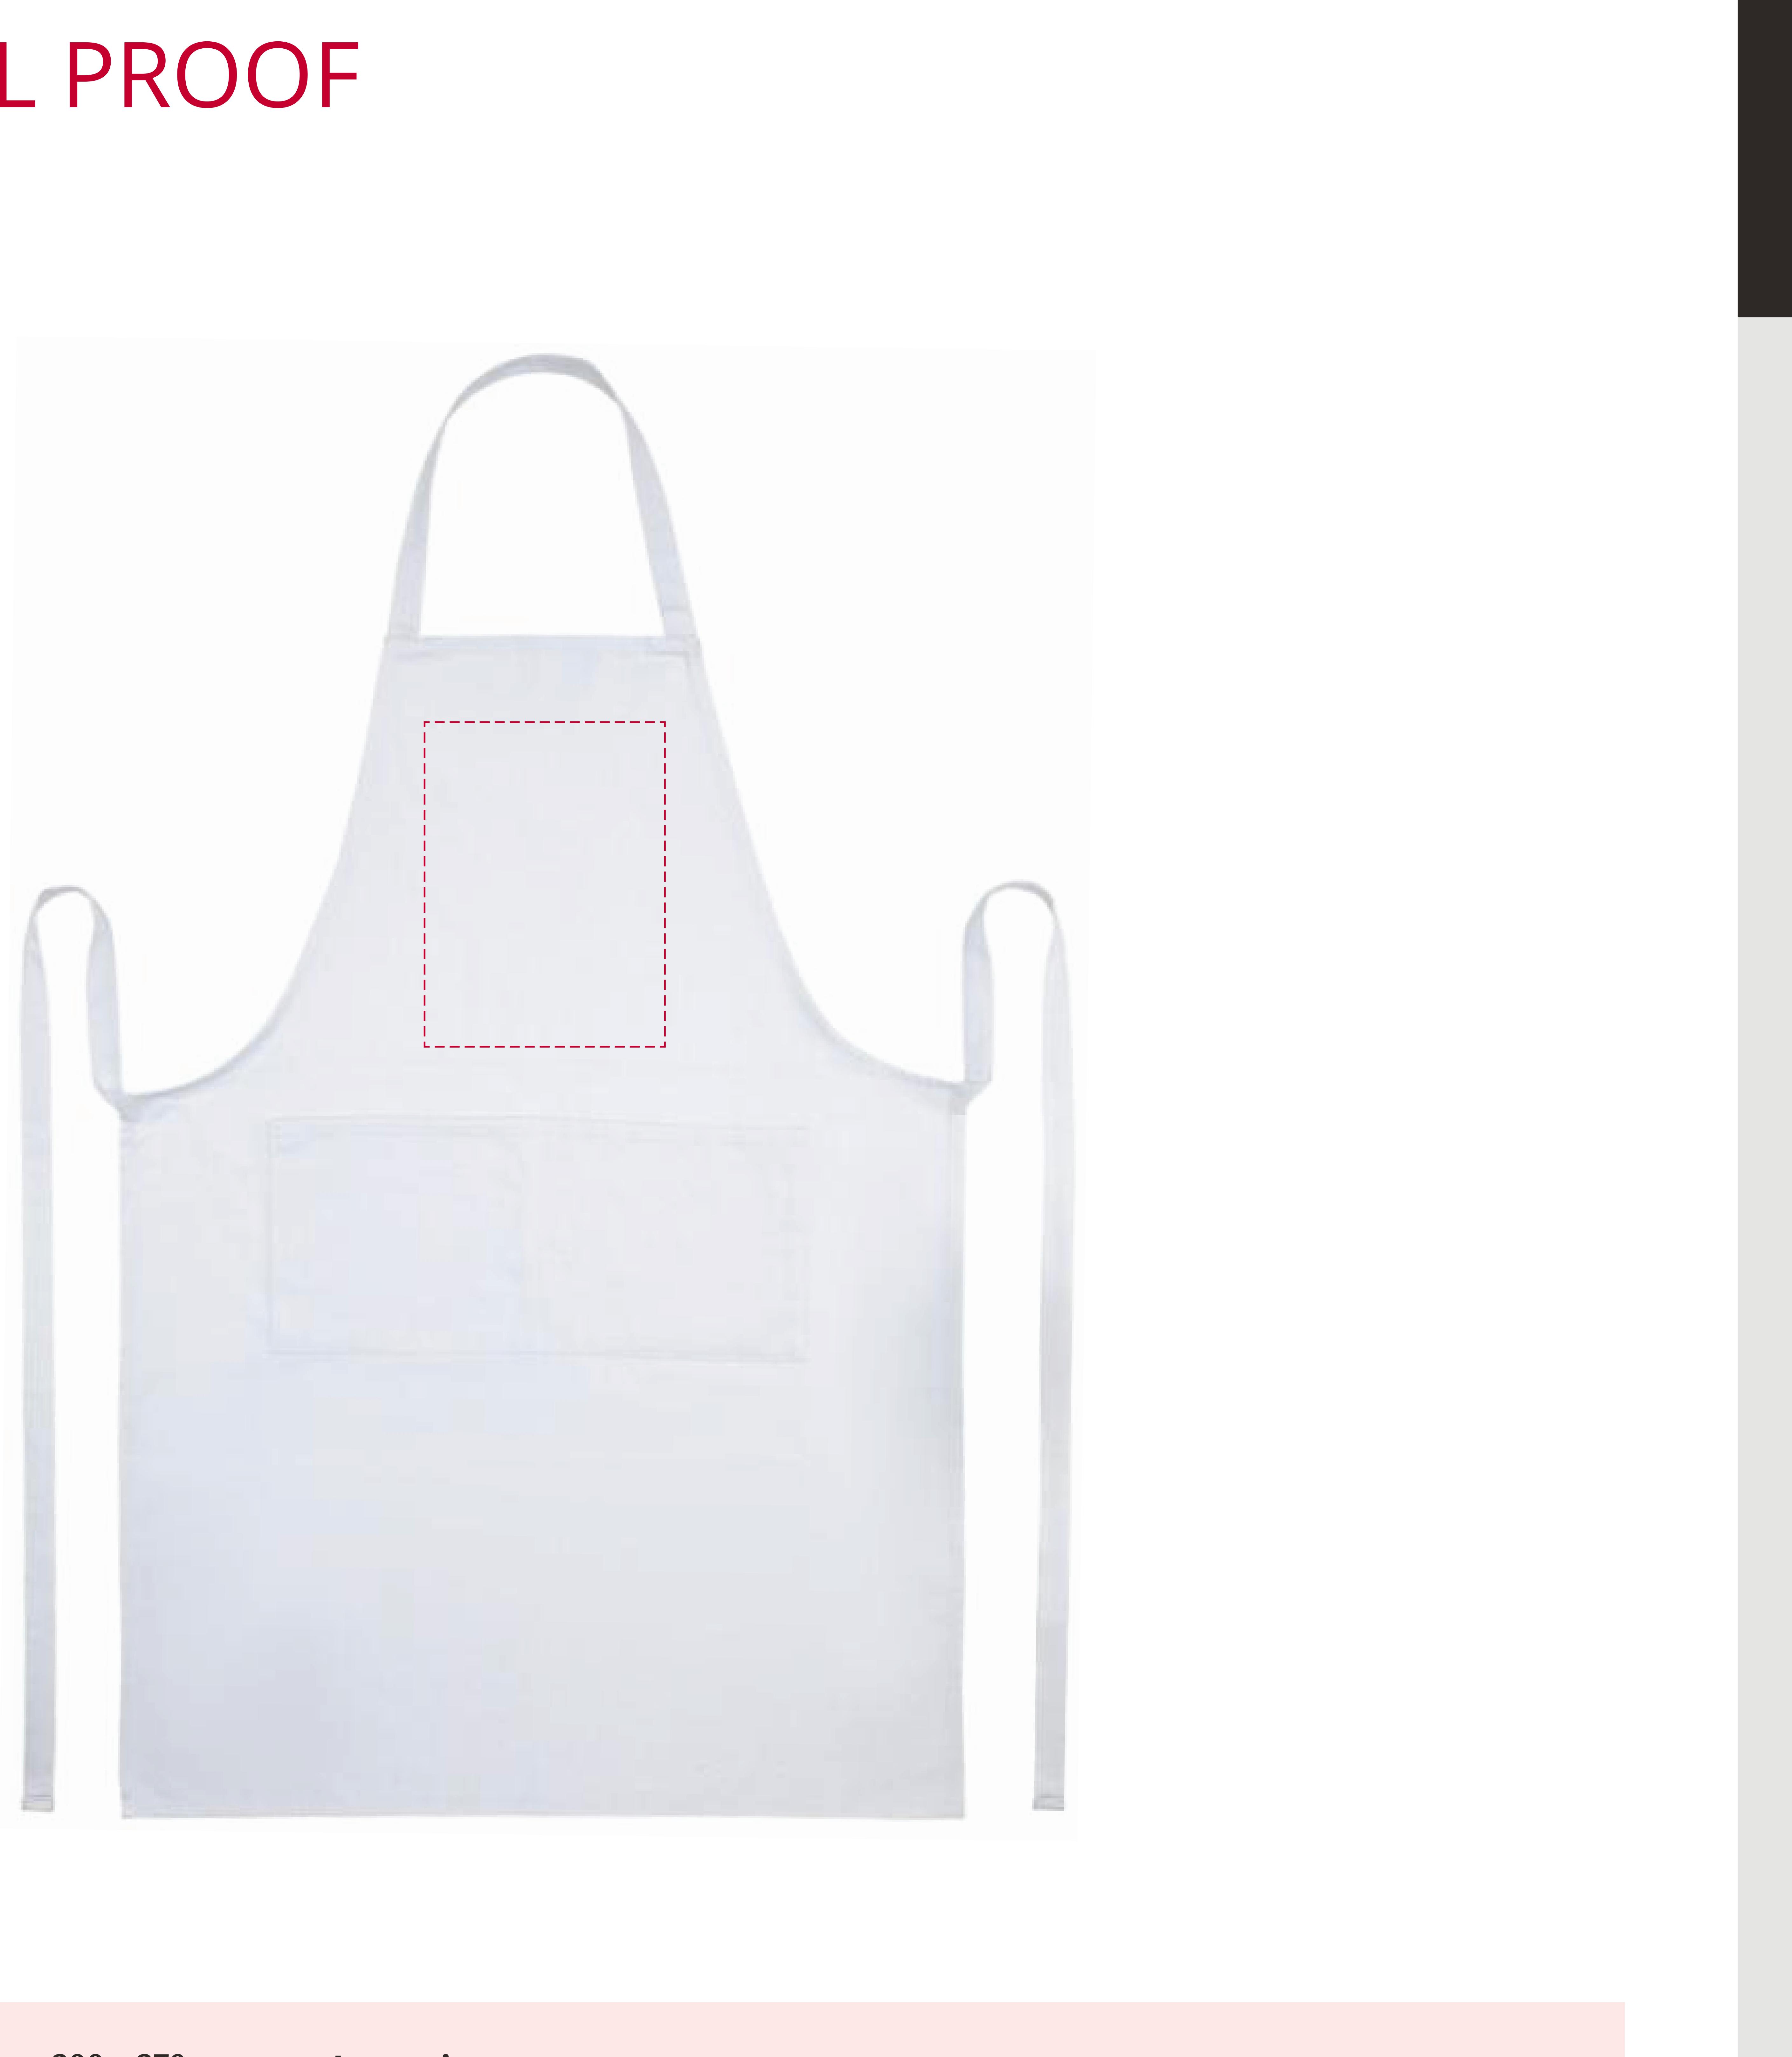

Print area200 x 270 mmLogo sizexx x xx mm

| Order Reference | X |
|-----------------|---|
| Date created    | X |
| Created by      | X |

| XXXXXXX  |
|----------|
| XX/XX/XX |
| ΧΧ       |

| Product  |
|----------|
| Colour   |
| Branding |

246747 White Spot colour