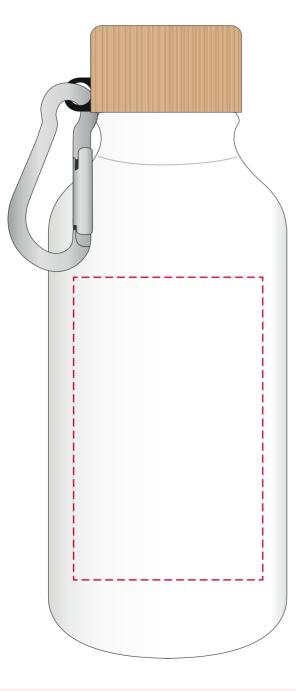

## YOUR VISUAL PROOF

Order ReferencexxxxxDate createdxx/xx/xxCreated byxx

| Product  | 246757   |  |  |
|----------|----------|--|--|
| Colour   | White    |  |  |
| Branding | Engraved |  |  |

PANTONE® Colours