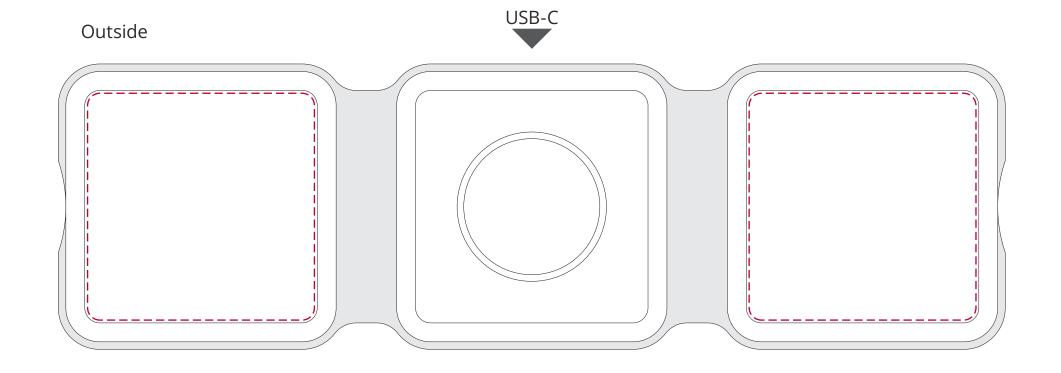

## YOUR VISUAL PROOF

**Scale** 100%

**Print area** 60 x 60 mm

**Logo size** xx x xxmm

Order Reference xxxxxx

Date created xx/xx/xx

Created by xx

**Product** 246760 **Colour** White