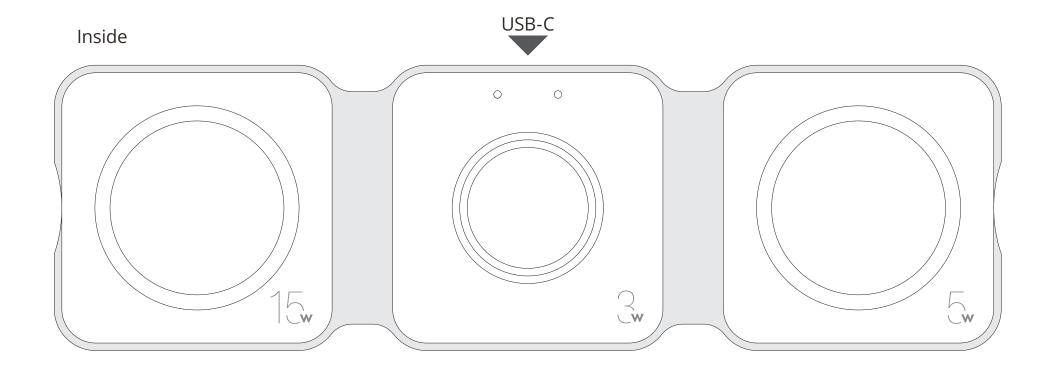

## YOUR VISUAL PROOF

**Scale** 100%

**Print area** 60 x 60 mm

**Logo size** xx x xxmm

Order Reference xxxxxx

Date created xx/xx/xx

Created by xx

**Product** 246760 **Colour** White