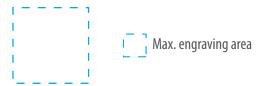

## 52526 RETUMBLER-myBAYAMO GRANDE

LAS26

Thermomug

Product Colour: Silver/Mint Print Area: 48 x 55 mm Logo Size: xx x xx mm

**Scale:** 100%