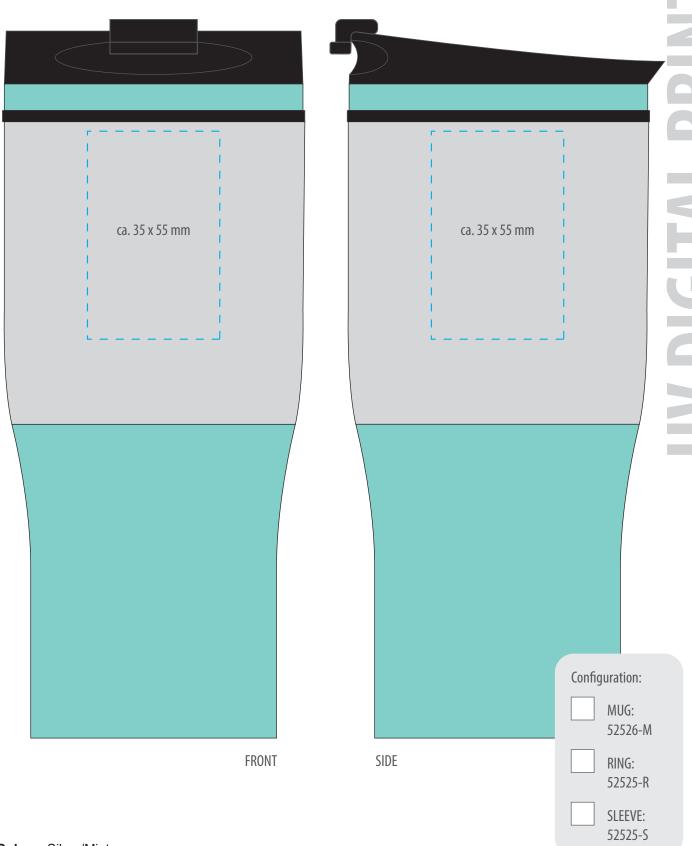

## 52526 RETUMBLER-myBAYAMO GRANDE

Thermomug

Printing colors:

52526-MBK AND -MWE ONLY!

Product Colour: Silver/Mint Print Area: 35 x 55 mm Logo Size: xx x xx mm

**Scale:** 100%