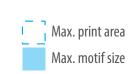

## Legend (TAM)

Please note that for production reasons we offer the following **maximum motif sizes**:

- **60 x 60 mm** *or*
- **80 x 40 mm** *or*
- **150 x 150 mm** *or*
- 200 x 200 mm

Larger motifs must be printed in several passes and are traded as several items. Please enquire about these in advance.