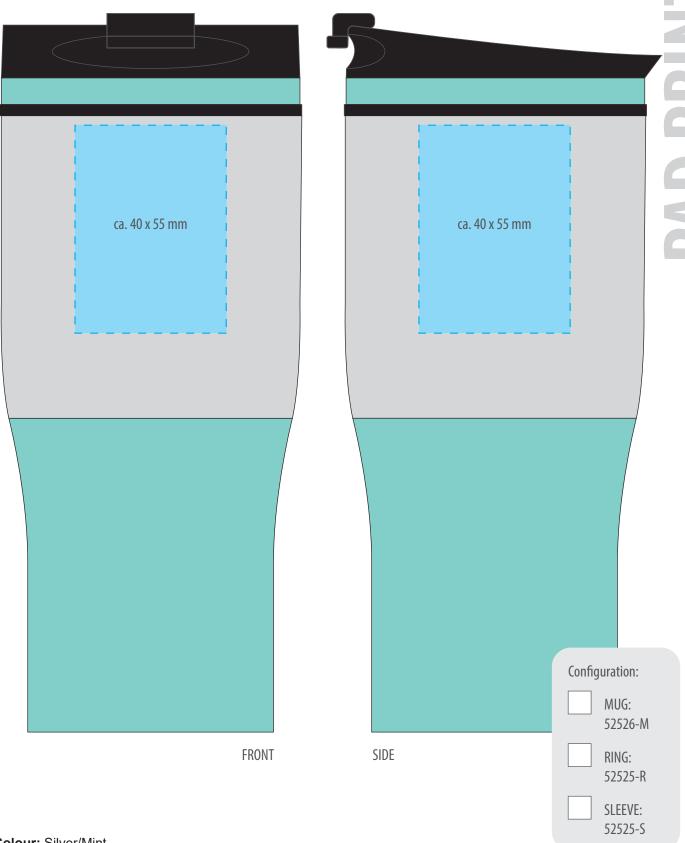

## 52526 RETUMBLER-myBAYAMO GRANDE

Thermomug

Pantone Colours:

XXXXX XXXXX

Product Colour: Silver/Mint Print Area: 40 x 55 mm Logo Size: xx x xx mm

**Scale:** 100%