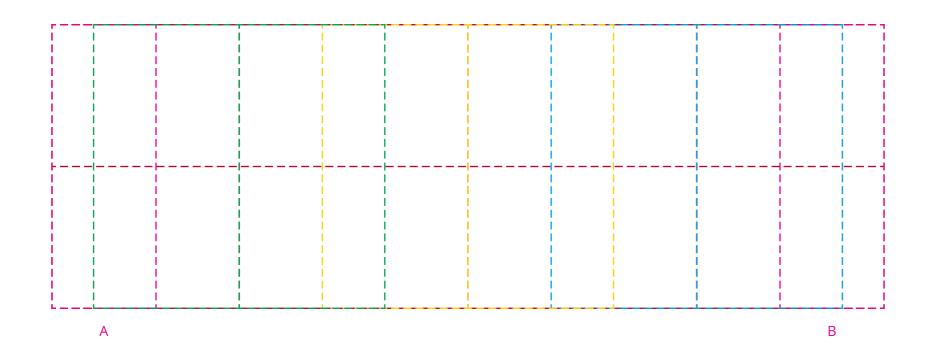

## YOUR VISUAL PROOF (2 of 2)

Scale **100%** 

Order Reference
Date created
Created by

xxxxxx xx/xx/xx

ХX

Print area Logo size 220 x 75 mm

Branding

xx x xx mm Spot Colour