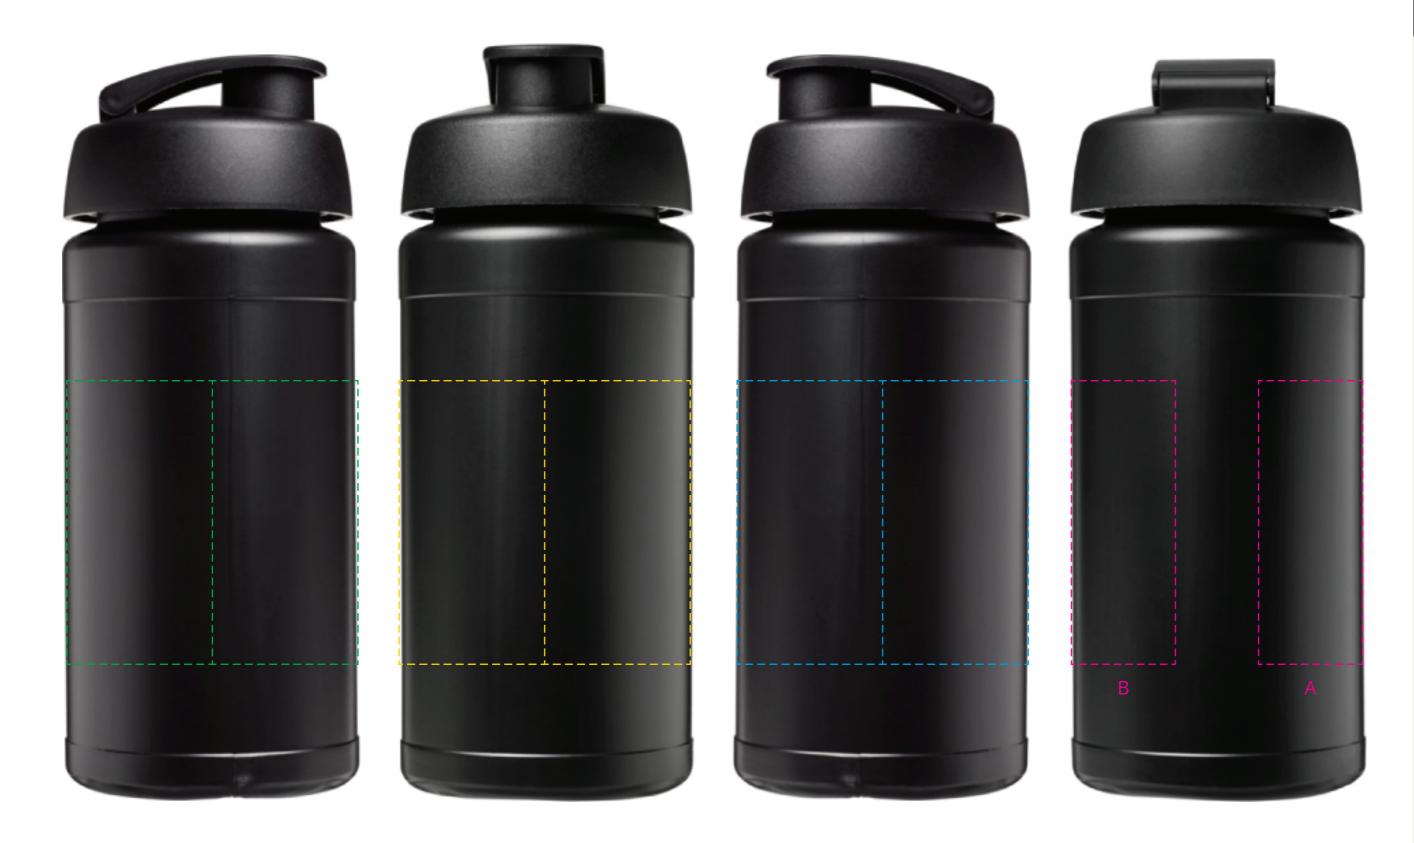

## YOUR VISUAL PROOF (1 of 2)

Order Reference XXXXXX Date created xx/xx/xx Created by

XX

Product 246773

Colour Black / Black Branding **Spot Colour** 

## PANTONE® Colours

| PANTONE® | PANTONE® | PANTONE® XXXC | PANTONE® XXXC |
|----------|----------|---------------|---------------|

## **Artwork Advisories**

This template is not to scale and is to be used as a guide for print size & positioning only.

It is the customer's responsibility to ensure that the proof is correct in all areas. Please be sure to double-check spelling, grammar, layout and design before approving artwork. Due to the variation in monitor colours and adjustments, PDF proofs may not provide an accurate colour representation of the final product & printed work. Once artwork is approved, your order will be processed based on the above unless any amendments are made. All orders are subject to our terms and conditions.