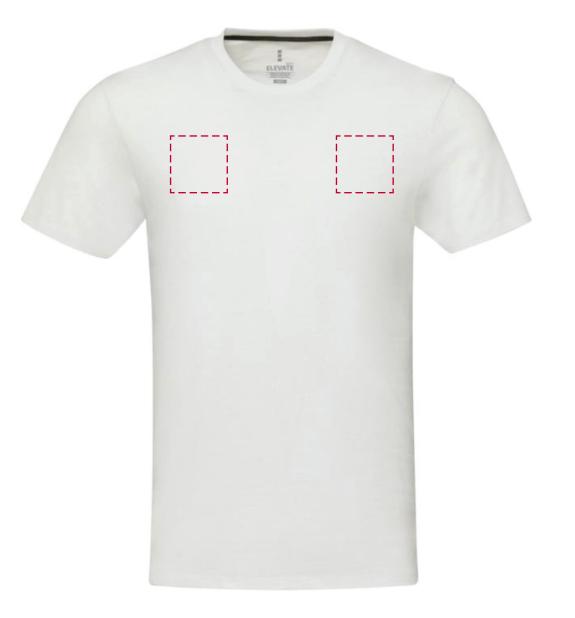

## YOUR VISUAL PROOF (1 of 2)

Order ReferencexxxxxDate createdxx/xx/xxCreated byxx

| Product  | 246776      |  |  |  |
|----------|-------------|--|--|--|
| Colour   | White       |  |  |  |
| Branding | Embroidered |  |  |  |

Artwork Advisories

This template is not to scale and is to be used as a guide for print size & positioning only.

Please note the actual embroidery may differ slightly once digitised.

Pantone/thread colours are matched from universal swatch books. However, production processes may at times have a slight effect on how colours appear on garments.

It is the customer's responsibility to ensure that the proof is correct in all areas. Please be sure to double-check spelling, grammar, layout and design before approving artwork. Due to the variation in monitor colours and adjustments, PDF proofs may not provide an accurate colour representation **of the final product & printed work.** Once artwork is approved, your order will be processed based on the above unless any amendments are made. All orders are subject to our terms and conditions.

## YOUR VISUAL PROOF (2 of 2)

Order ReferenceXXXXXDate createdXX/XX/XXCreated byXX

| Print area | 78 x 78mm              |
|------------|------------------------|
| Logo size  | xx x xxmm              |
| Position   | <b>Biefty tCtheest</b> |
| Branding   | Embroidered            |