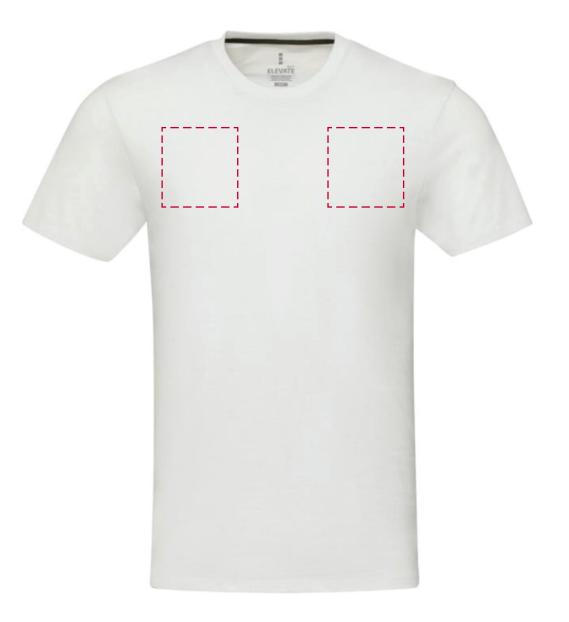

## YOUR VISUAL PROOF (1 of 2)

For Visual Purposes Only. Please see page 2 for actual artwork size.

Order ReferenceXXXXXDate createdXX/XX/XXCreated byXX

| Product  | 246776                    |
|----------|---------------------------|
| Colour   | White                     |
| Branding | Spot Colour / Full Colour |

## Artwork Advisories

This template is not to scale and is to be used as a guide for print size & positioning only.

It is the customer's responsibility to ensure that the proof is correct in all areas. Please be sure to double-check spelling, grammar, layout and design before approving artwork. Due to the variation in monitor colours and adjustments, PDF proofs may not provide an accurate colour representation **of the final product & printed work.** Once artwork is approved, your order will be processed based on the above unless any amendments are made. All orders are subject to our terms and conditions.