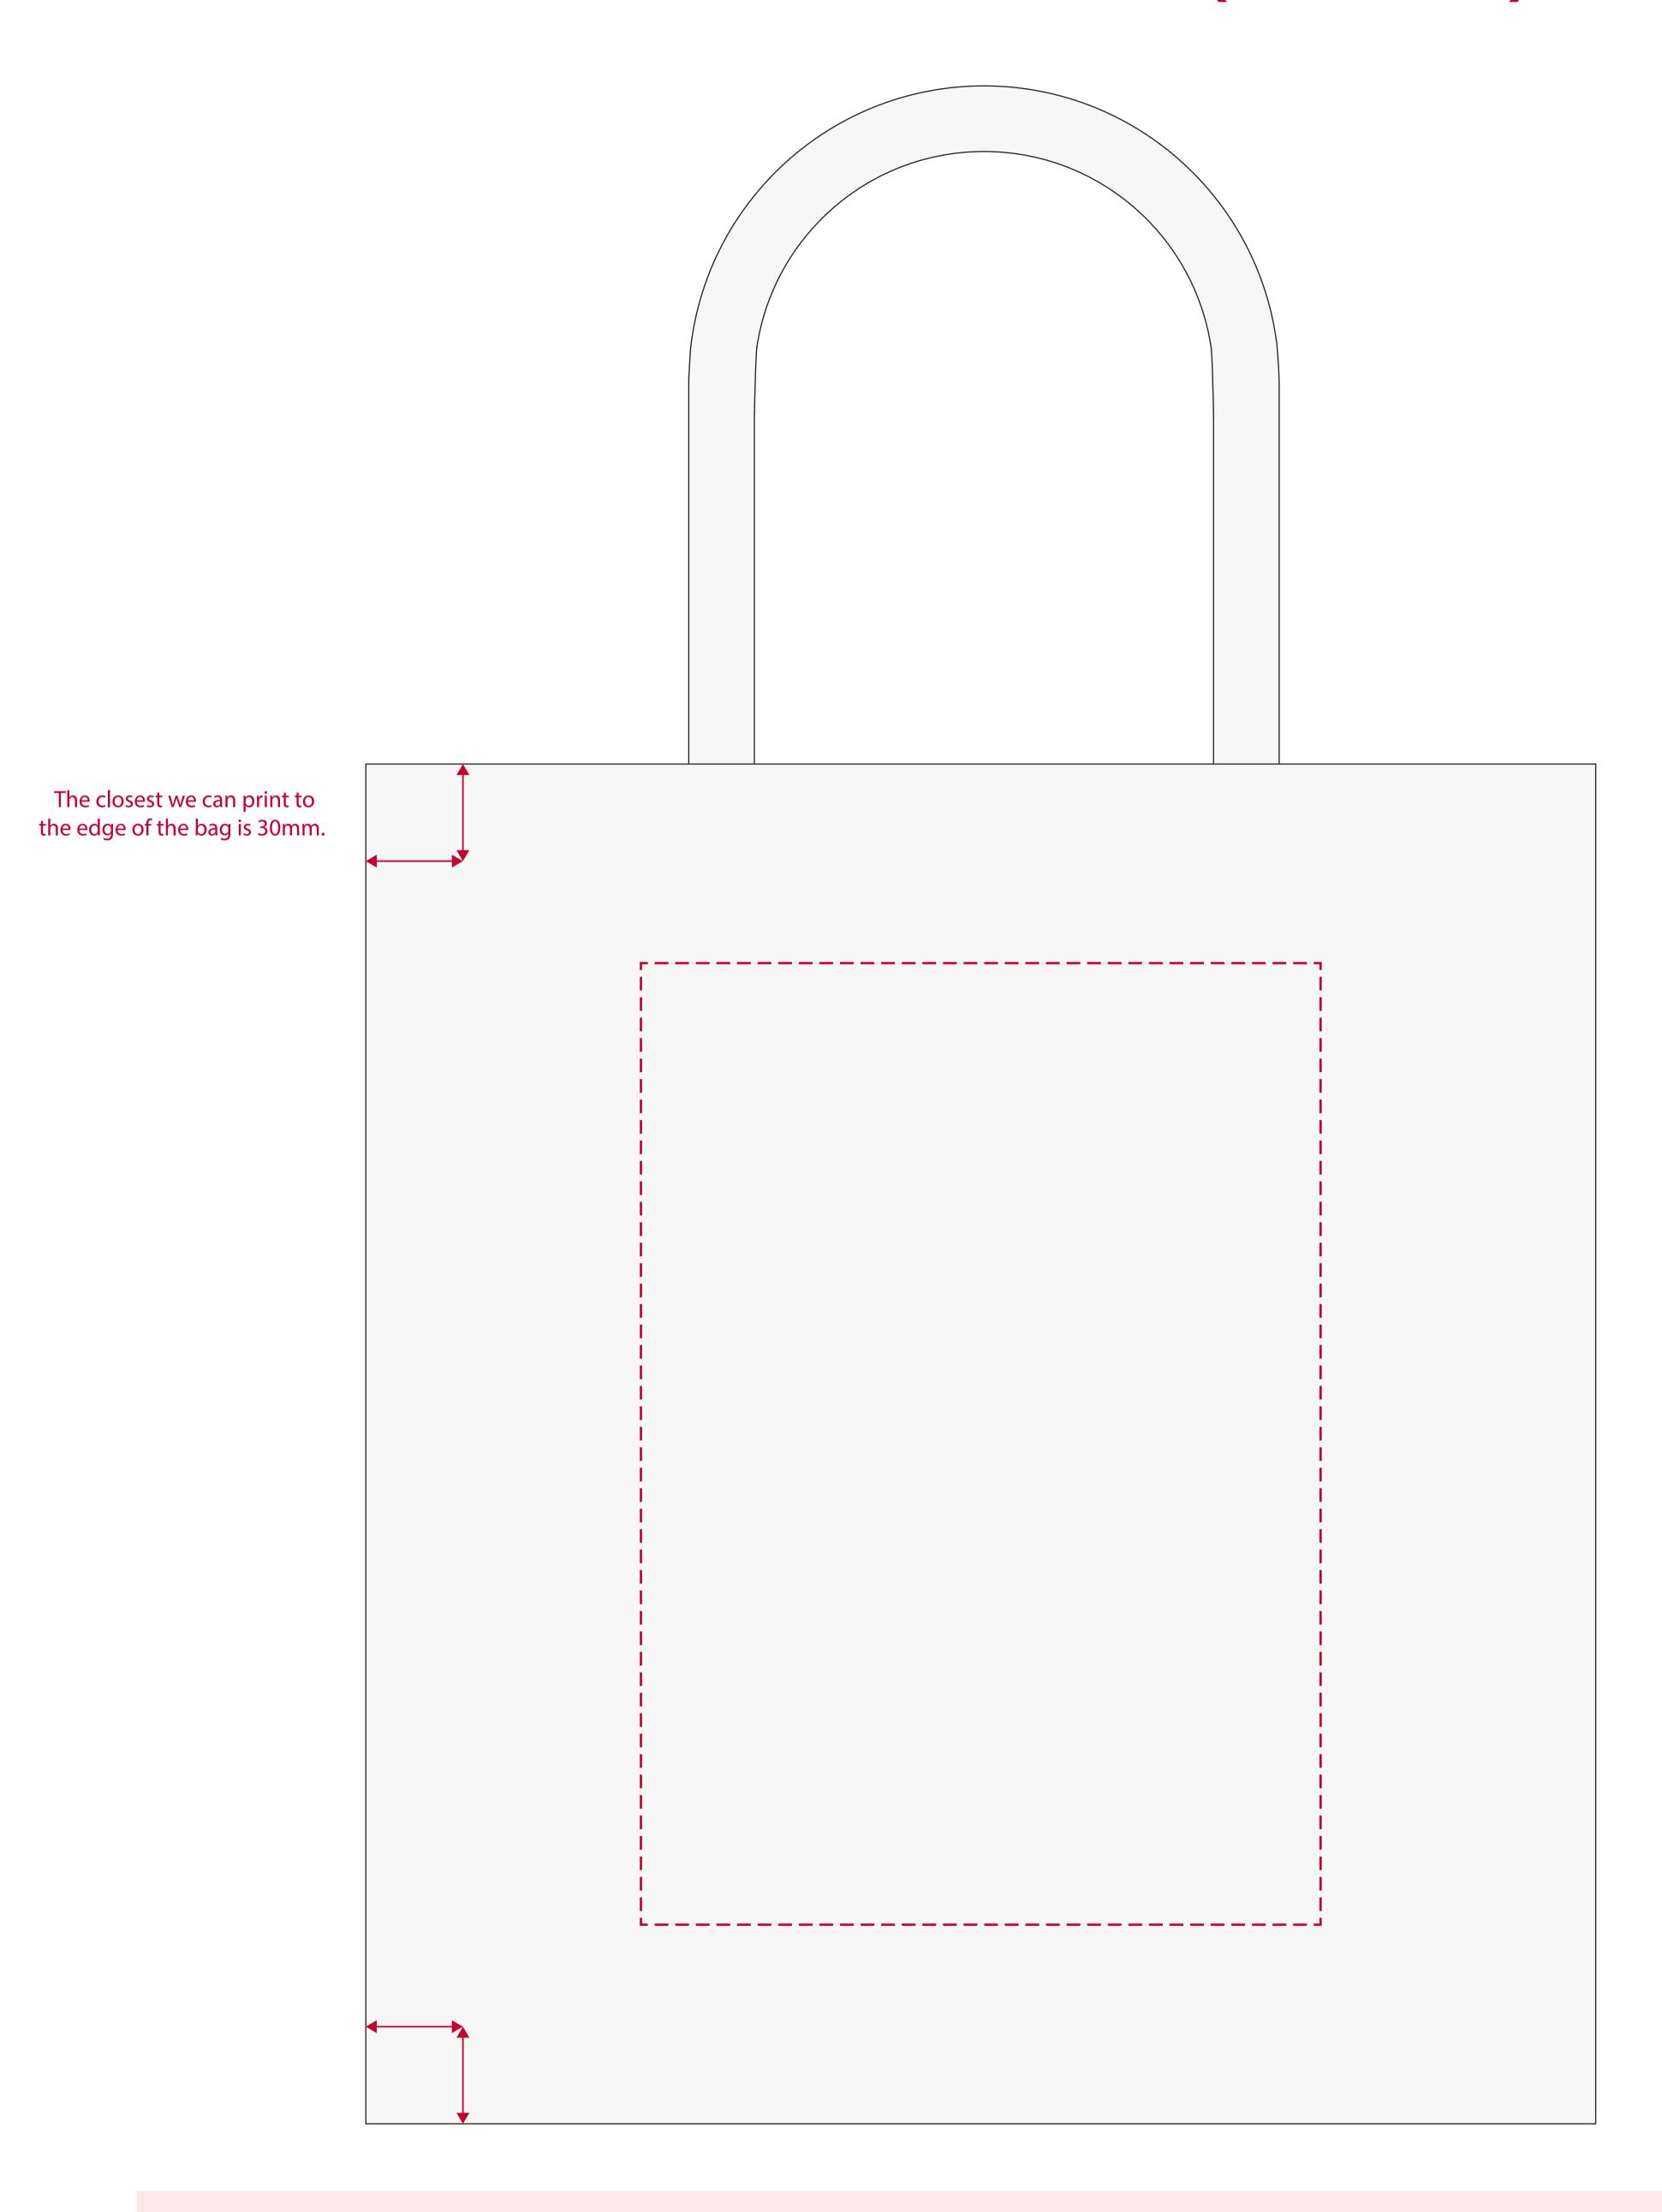

## YOUR VISUAL PROOF (1 of 2)

Scale 100% Print area 210 x 297 mm Logo size xx x xx mm

Order Reference xxxxxxx

Date created xx/xx/xx

Created by

Product 246795

**Colour** White

**Branding** Full Colour Transfer

## **Artwork Advisories**

Full colour printed colours may differ when printed to the final product.

When transfer printed an outline edge (keyline) may be visible.

It is the customer's responsibility to ensure that the proof is correct in all areas. Please be sure to double-check spelling, grammar, layout and design before approving artwork.