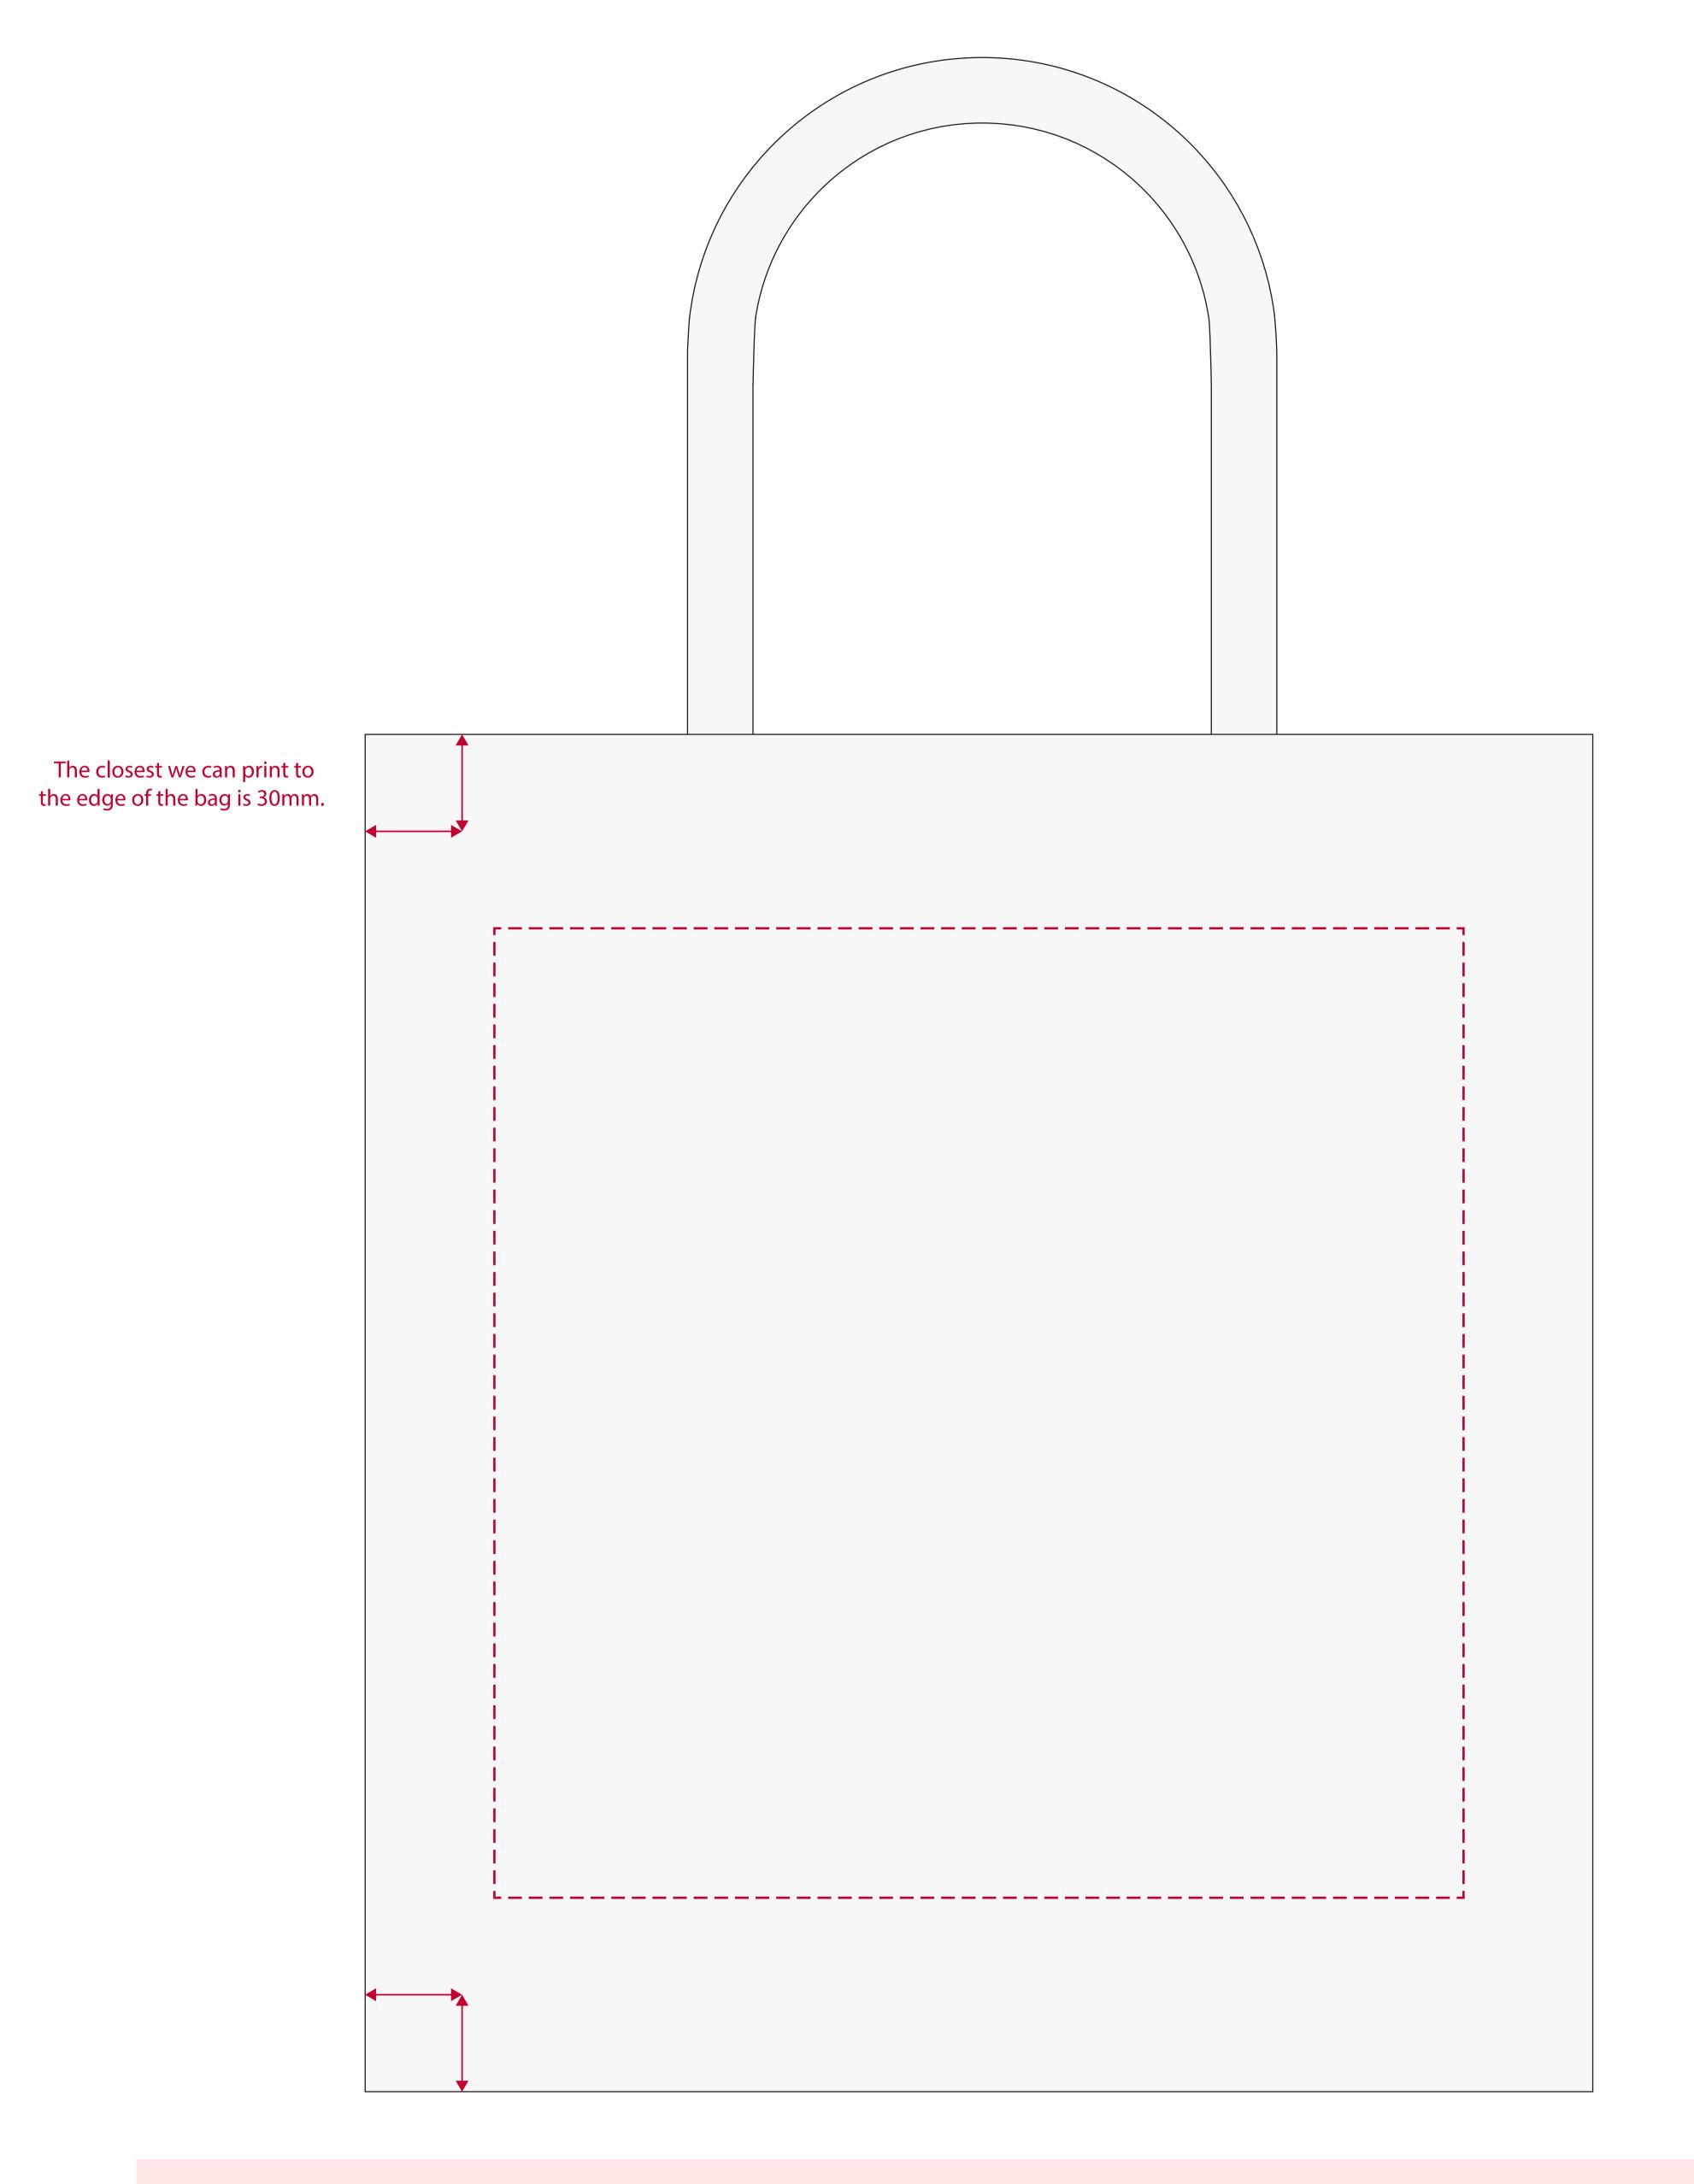

## YOUR VISUAL PROOF (1 of 2)

Scale 100% Print area 300 x 300 mm Logo size xx x xx mm

Order Reference xxxxxxx

Date created xx/xx/xx

Created by xx

Product 246795

**Colour** White

**Branding** Full Colour Transfer

## **Artwork Advisories**

Full colour printed colours may differ when printed to the final product.

When transfer printed an outline edge (keyline) may be visible.

It is the customer's responsibility to ensure that the proof is correct in all areas. Please be sure to double-check spelling, grammar, layout and design before approving artwork.