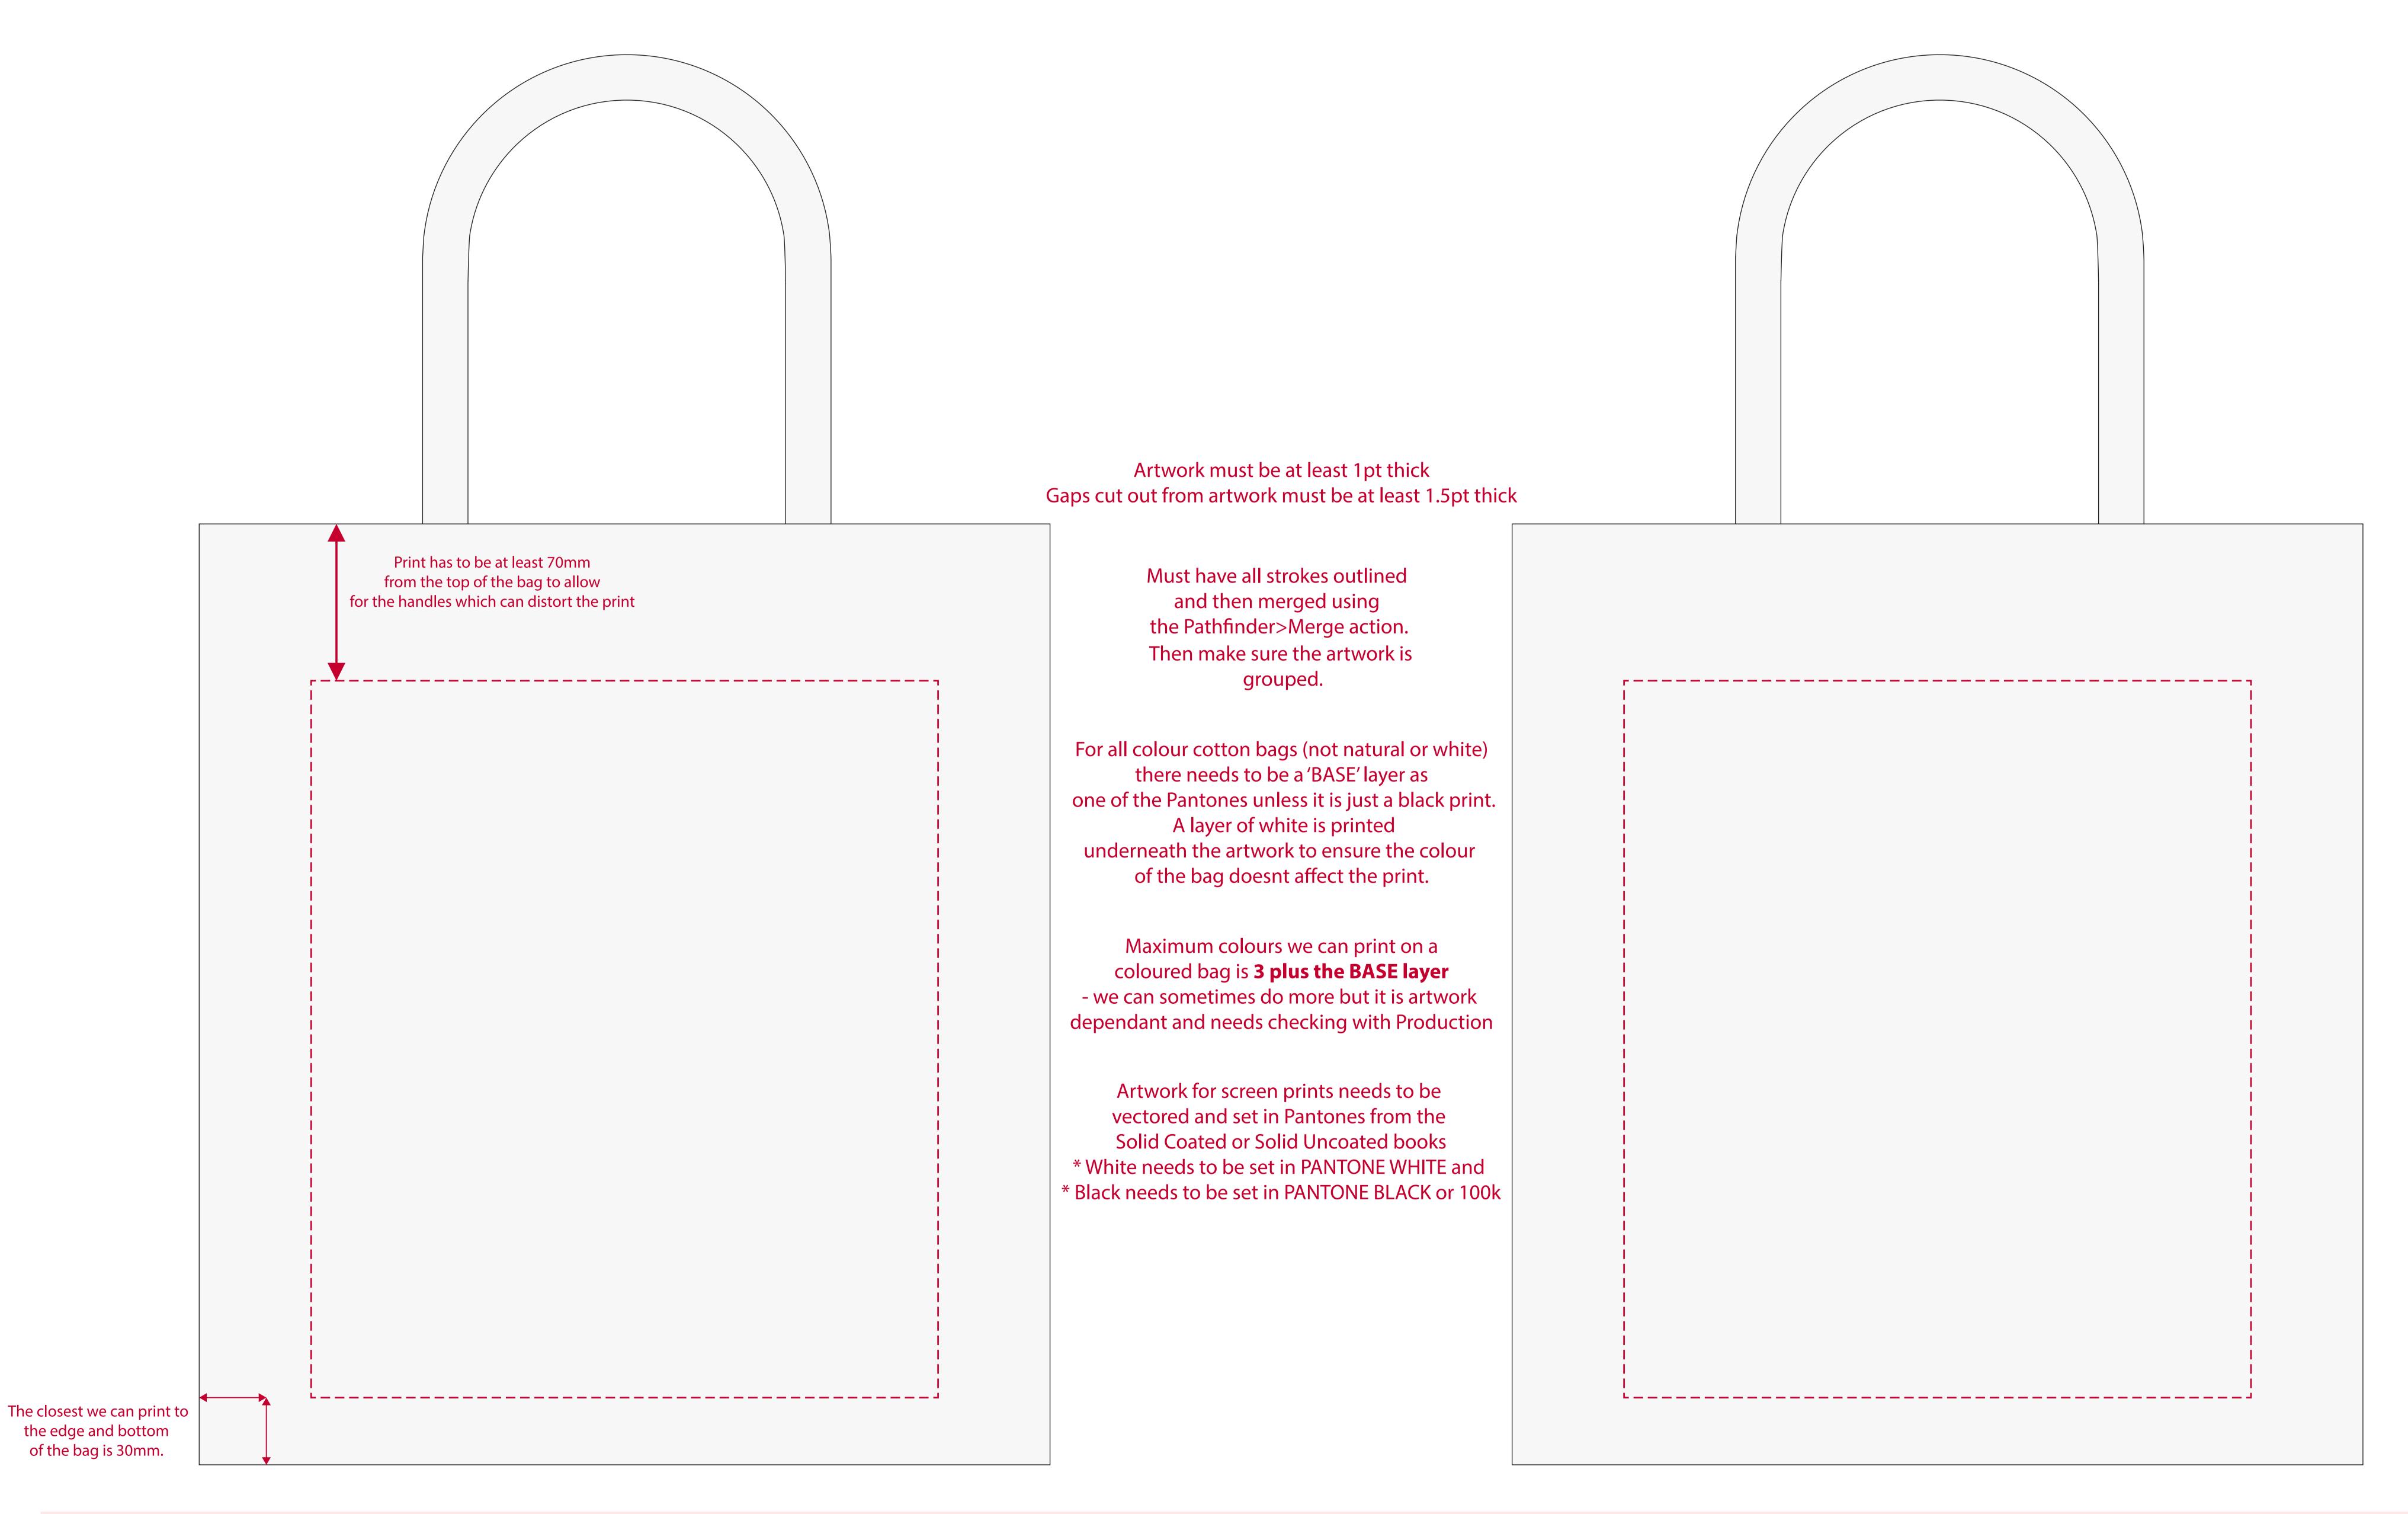

## YOUR VISUAL PROOF (1 of 2)

Scale 100% Print area 280 x 320 mm

ogo size xx x xx mn

Order Reference xxxxxxx

Date created xx/xx/xx

Created by xx

Product 246795

**Colour** White