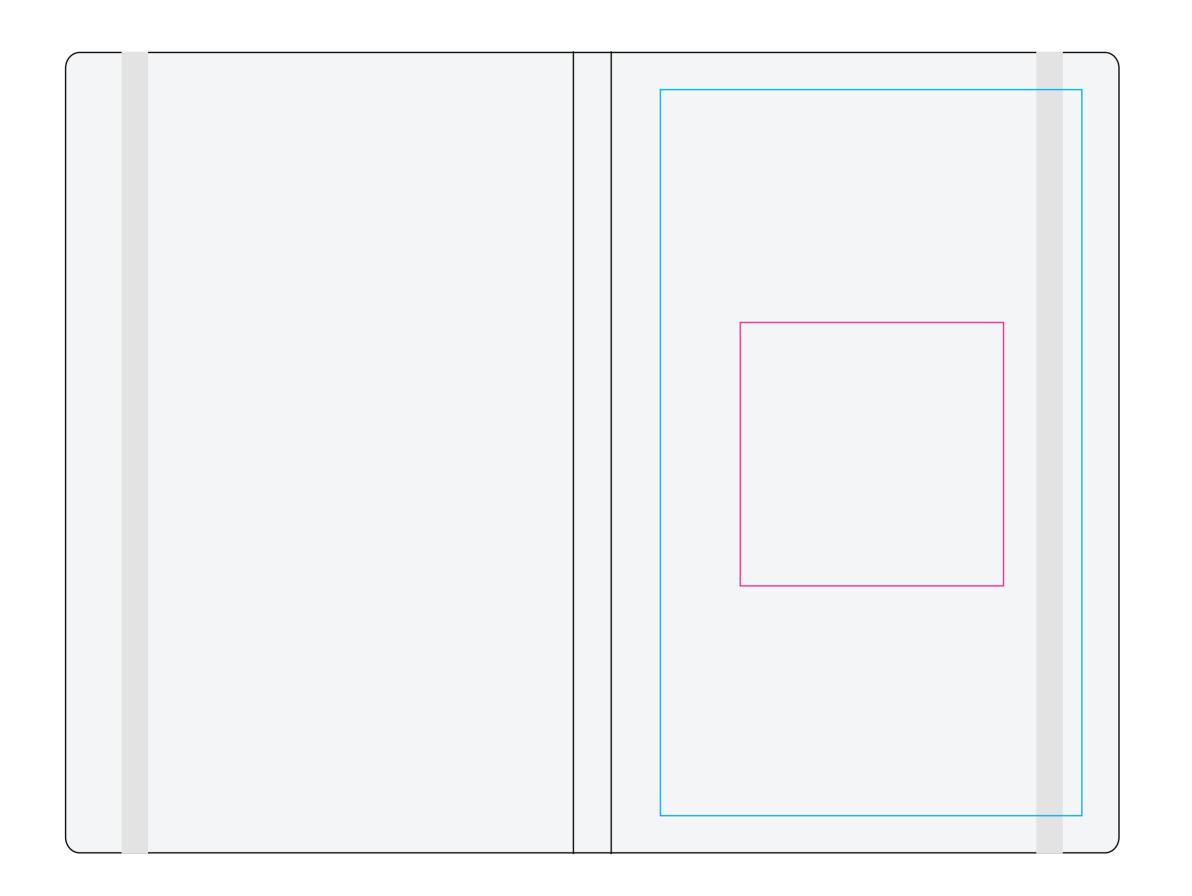

## YOUR VISUAL PROOF

Print area

The print area can go anywhere within this boundary

Scale 100% Print area 70 x 70 mm Logo size xx x xxmm

Order Reference xxxxxx

Date created xx/xx/xx

Created by xx

Product 246805 Cover Colour White

Strap Colour White

Branding Debossed / Foil Blocked

**Foil Colour** 