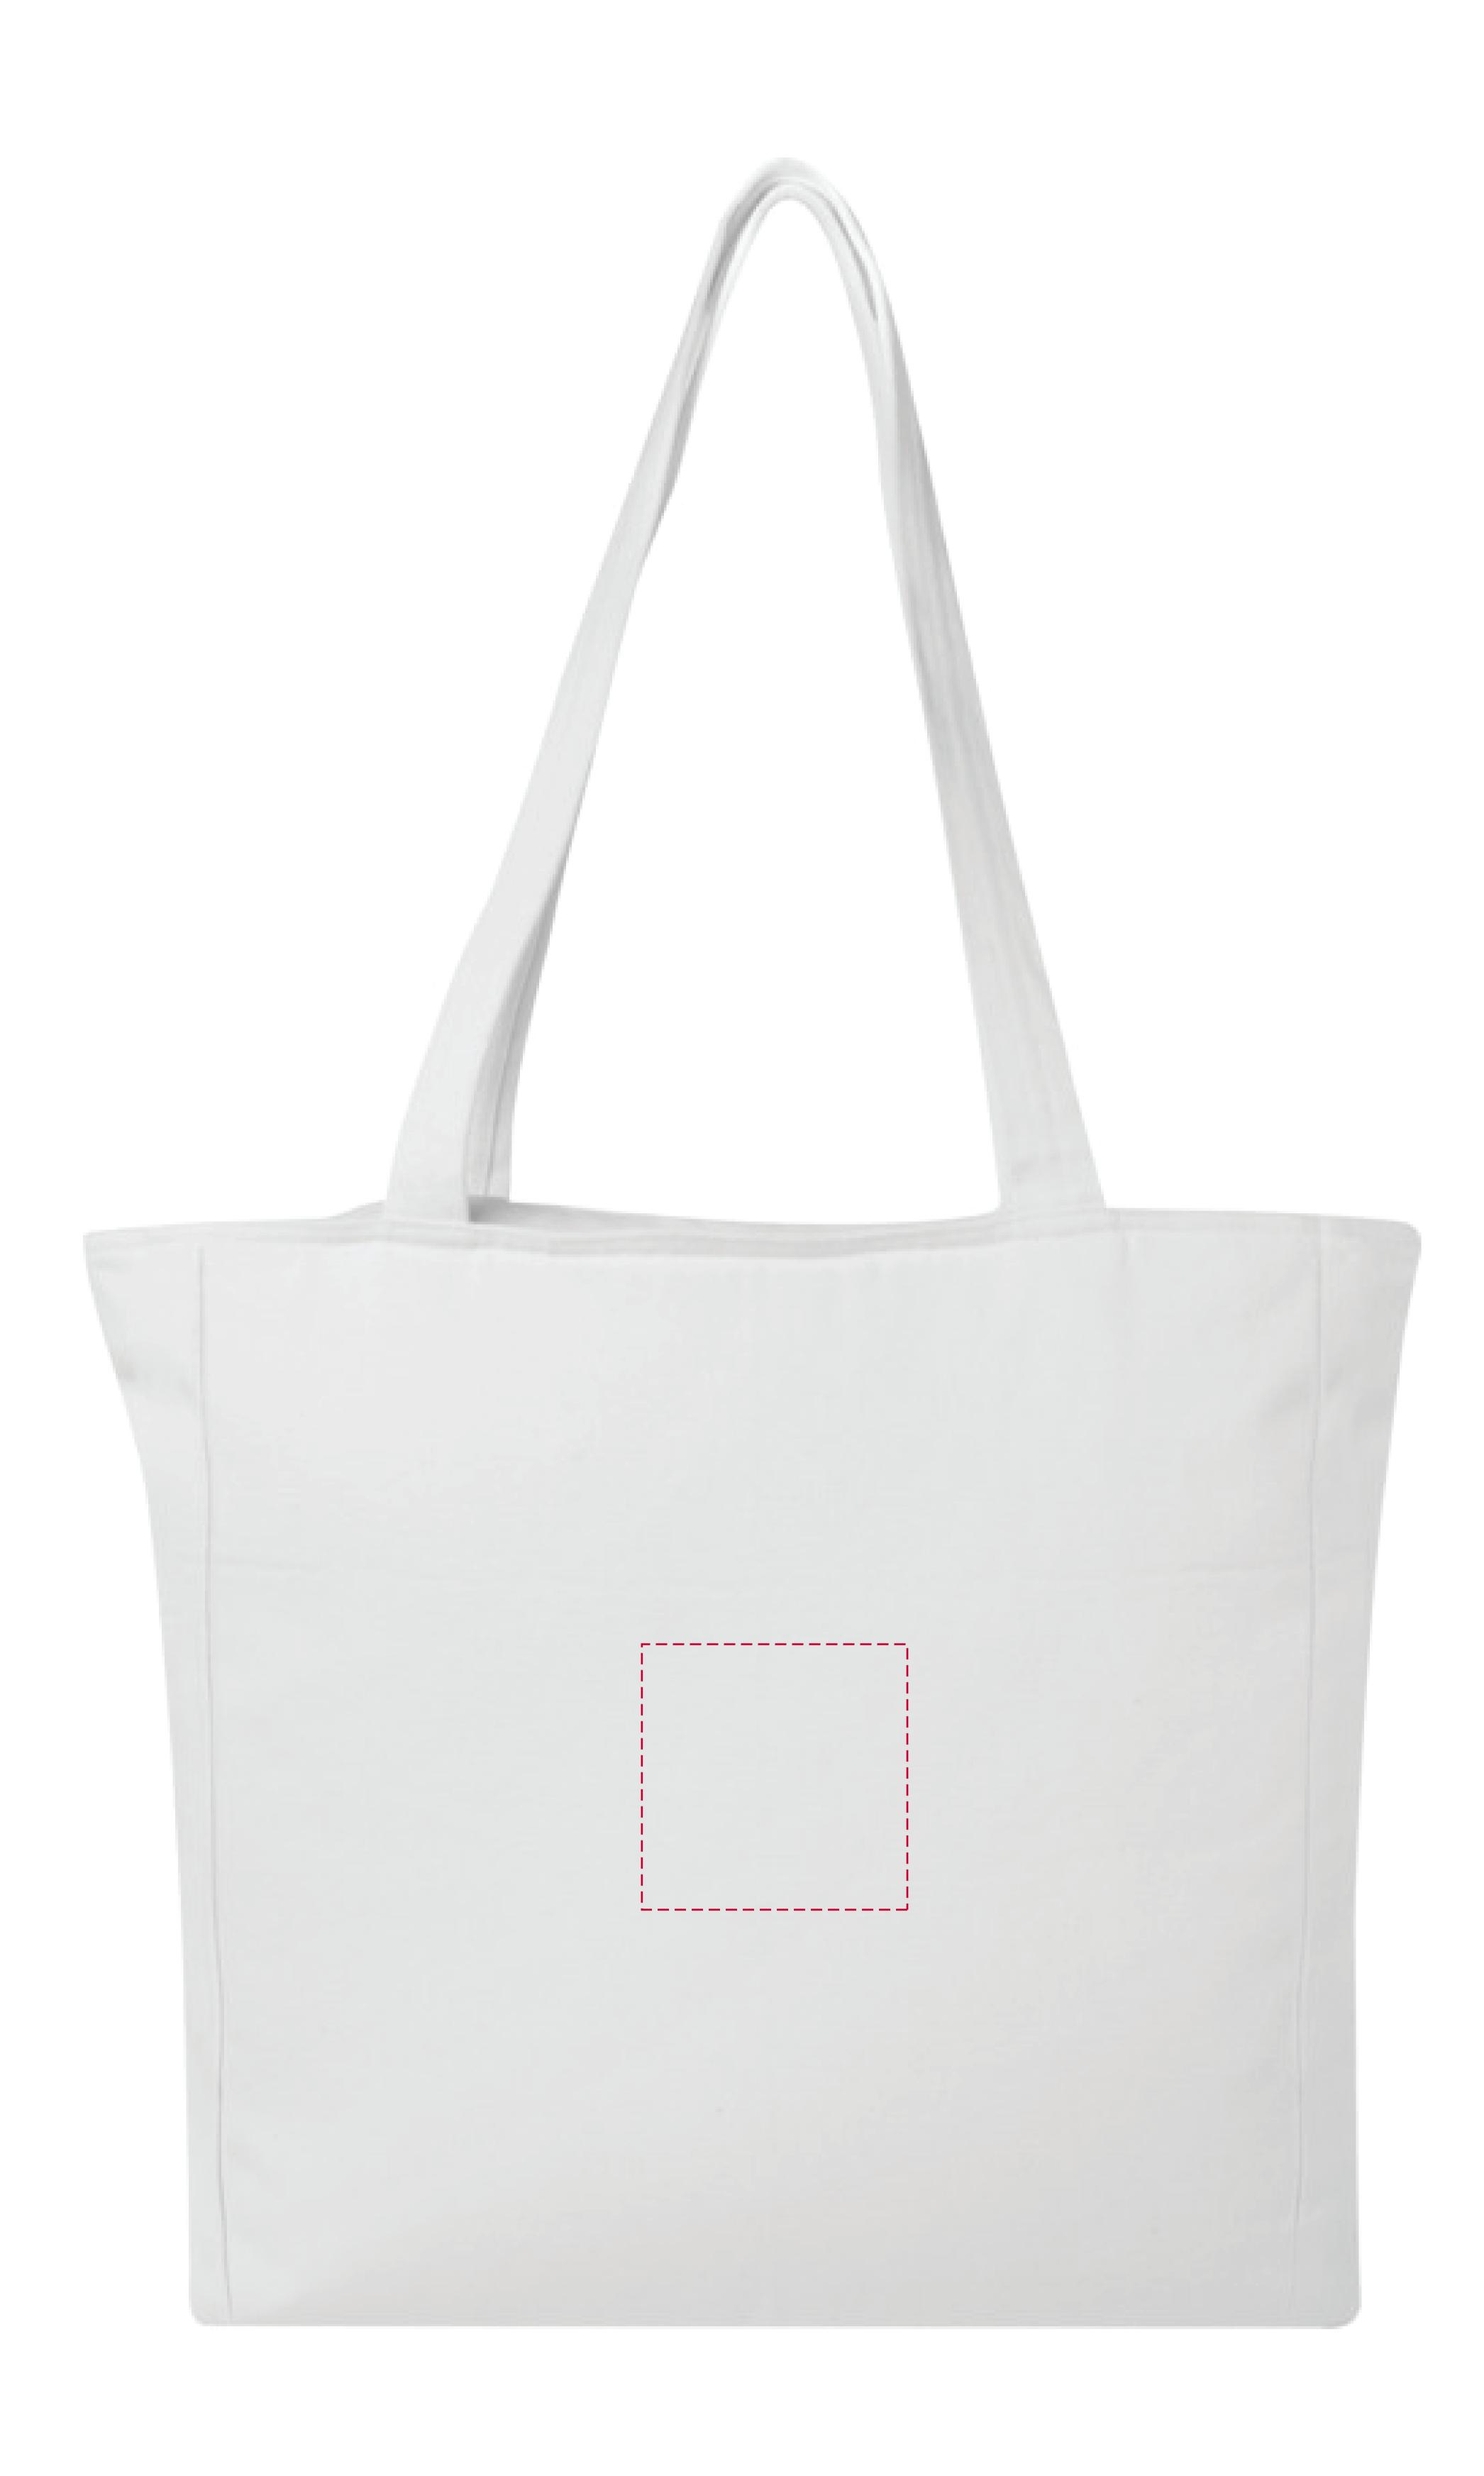

## YOUR VISUAL PROOF

**Scale** 100%

Print area 99 x 99 mm

Logo size XX X XXMM

**Order Reference** Date created Created by

XXXXXX XX/XX/XX XX

Product Colour Branding 246819 White Embroidered