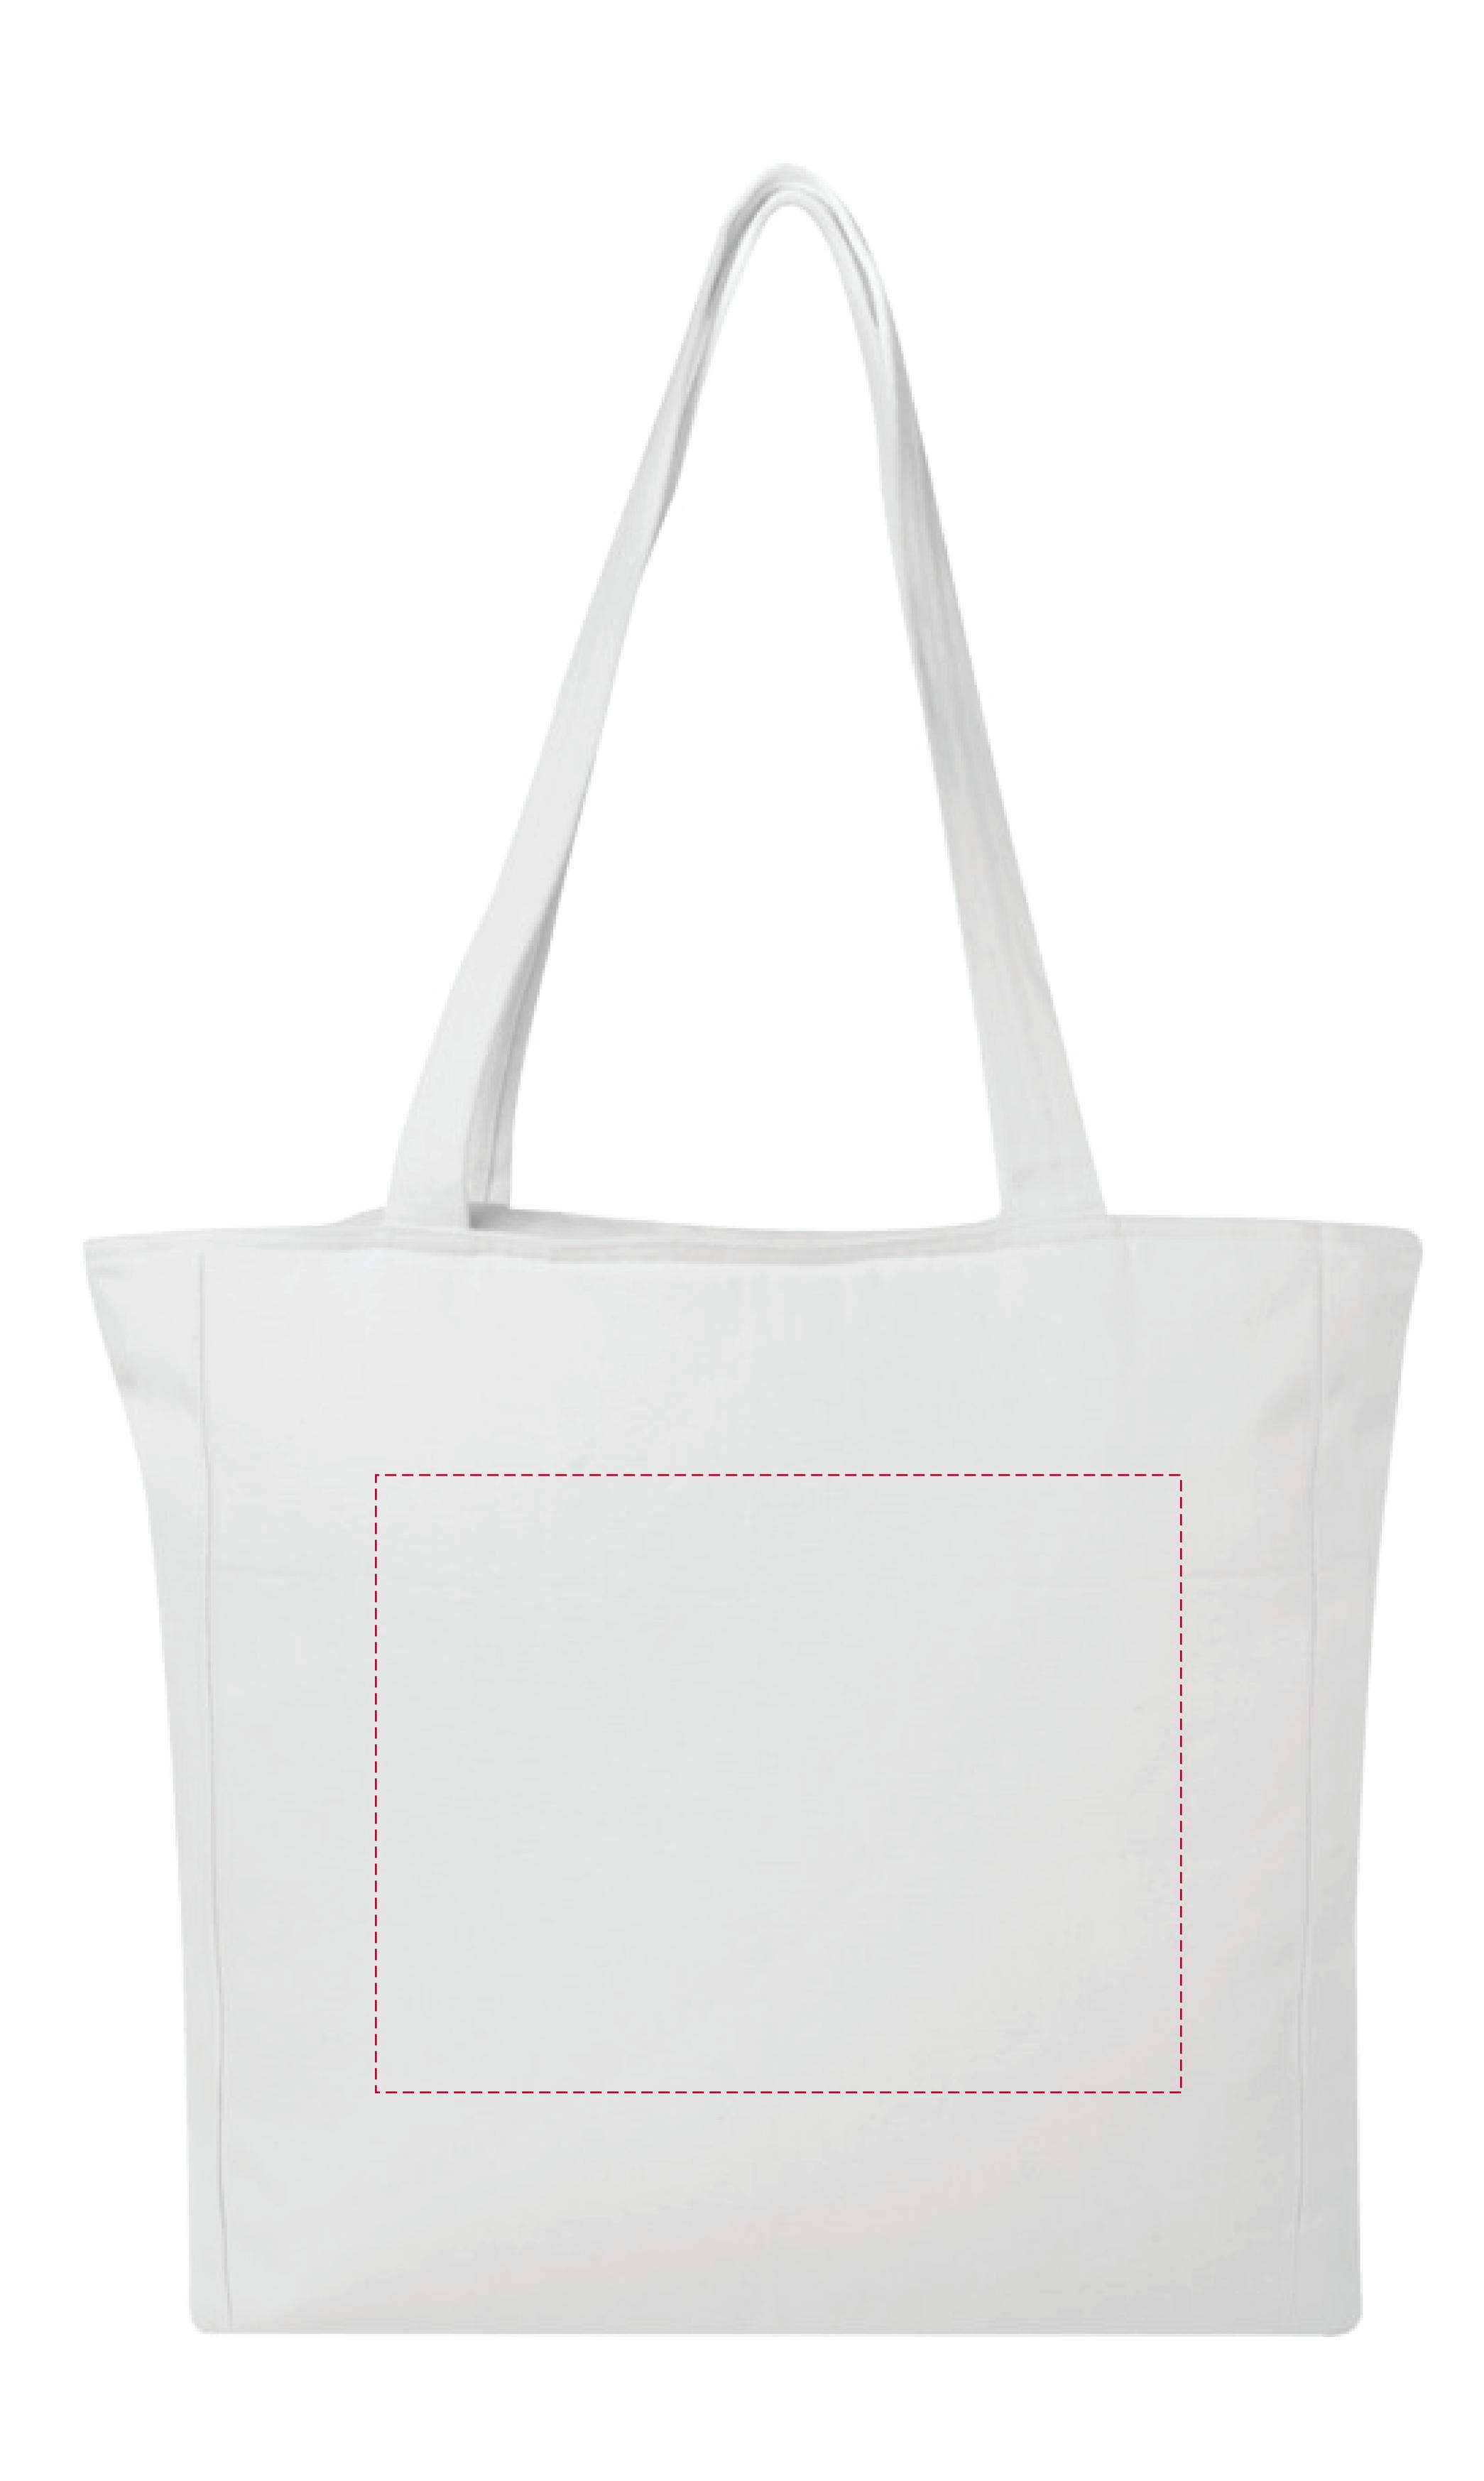

## YOUR VISUAL PROOF

**Scale** 100%

Print area 300 x 230 mm Logo size xx x xxmm

| Order Reference | XXXXXX   |
|-----------------|----------|
| Date created    | xx/xx/xx |
| Created by      | XX       |

| Product  |  |
|----------|--|
| Colour   |  |
| Branding |  |

246819 White Spot Colour