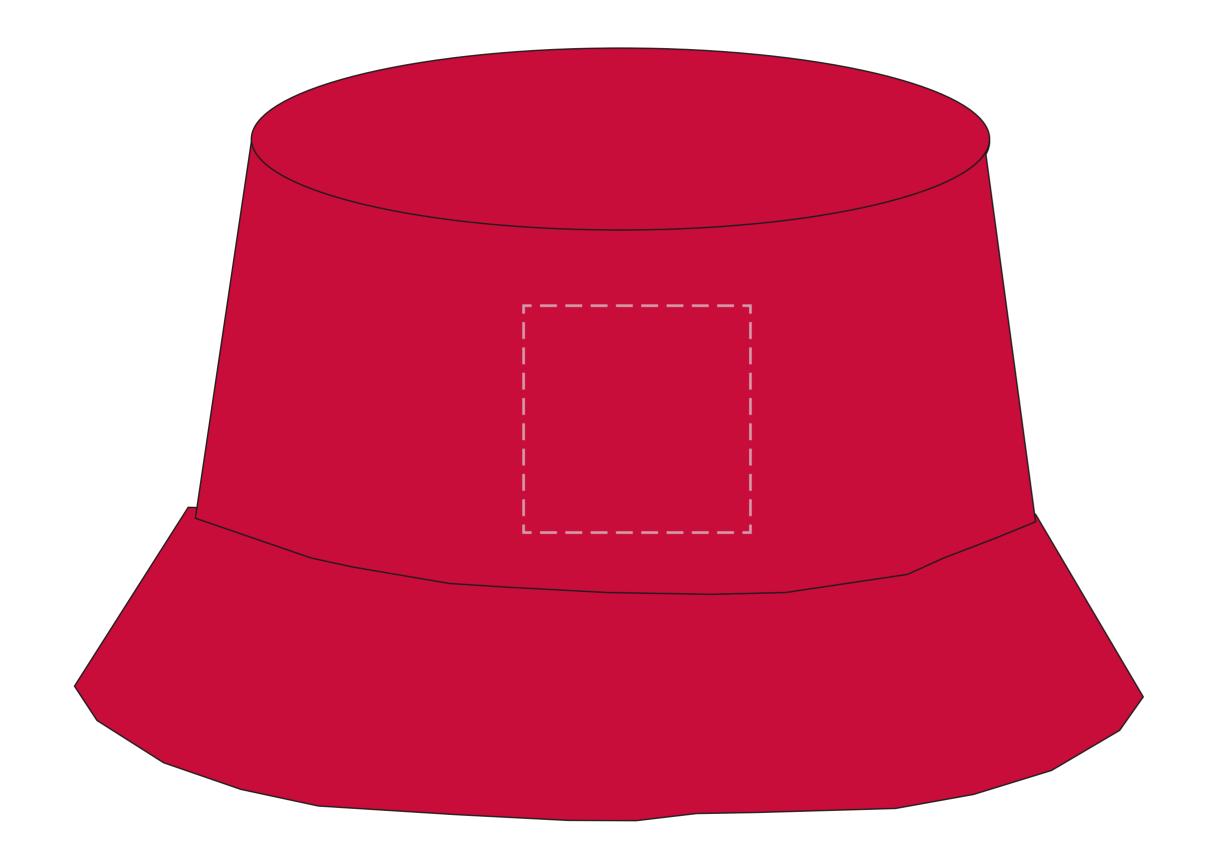

## YOUR VISUAL PROOF

Order Reference xxxxxx

Date created xx/xx/xx

Created by xx

**Product** 246820

**Colour** Red

**Branding** Spot Colour / Full Colour