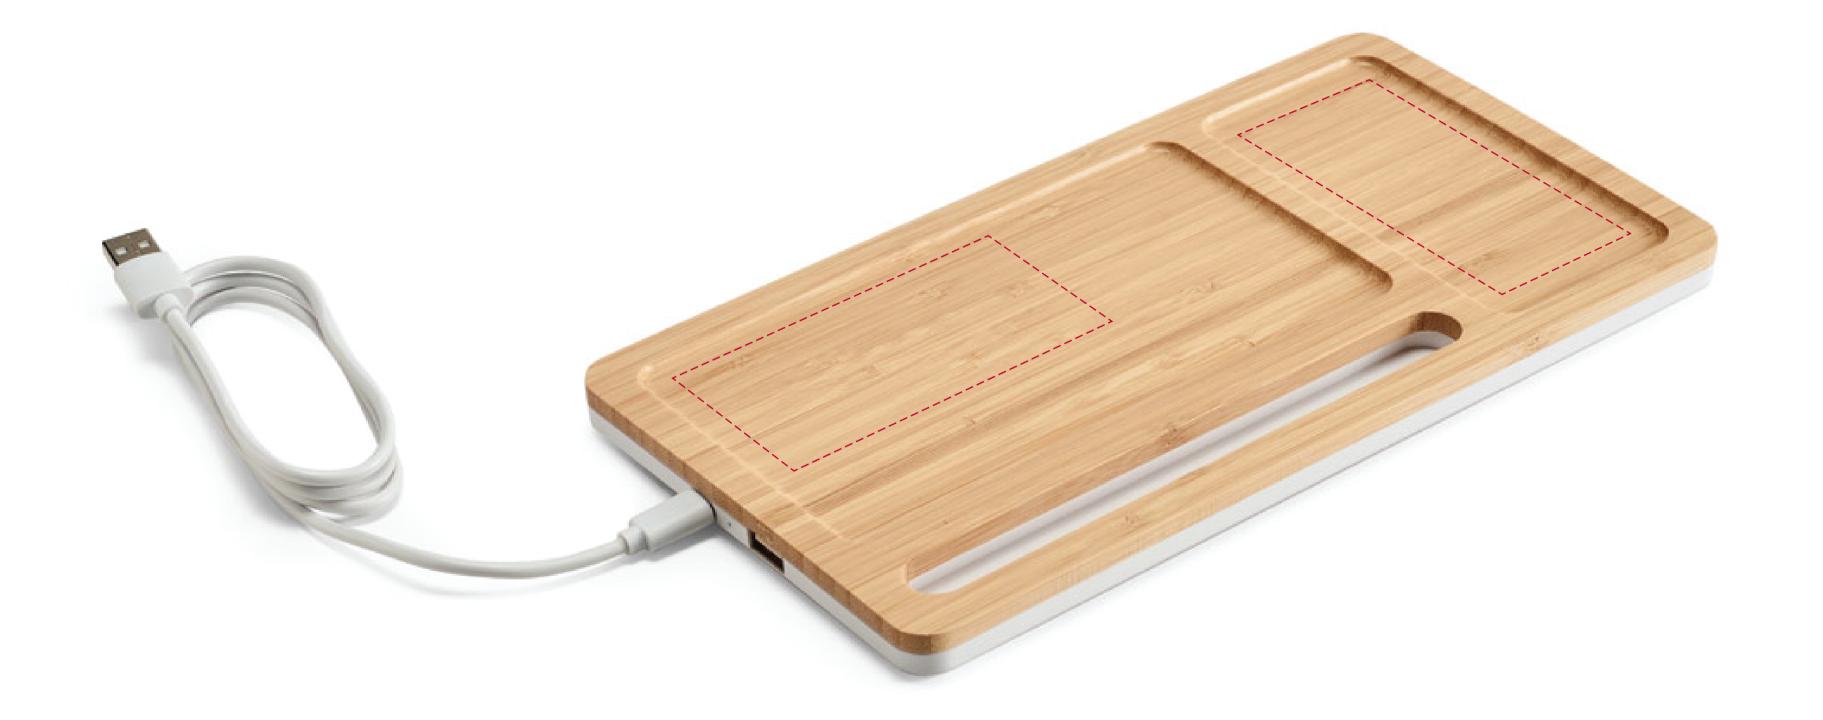

## YOUR VISUAL PROOF (1 of 2)

For Visual Purposes Only. Please see page 2 for actual artwork size.

Order Reference

XXXXXX

Date created

xx/xx/xx

Created by

XX

Product 246848 Colour Bamboo

Branding Engraved