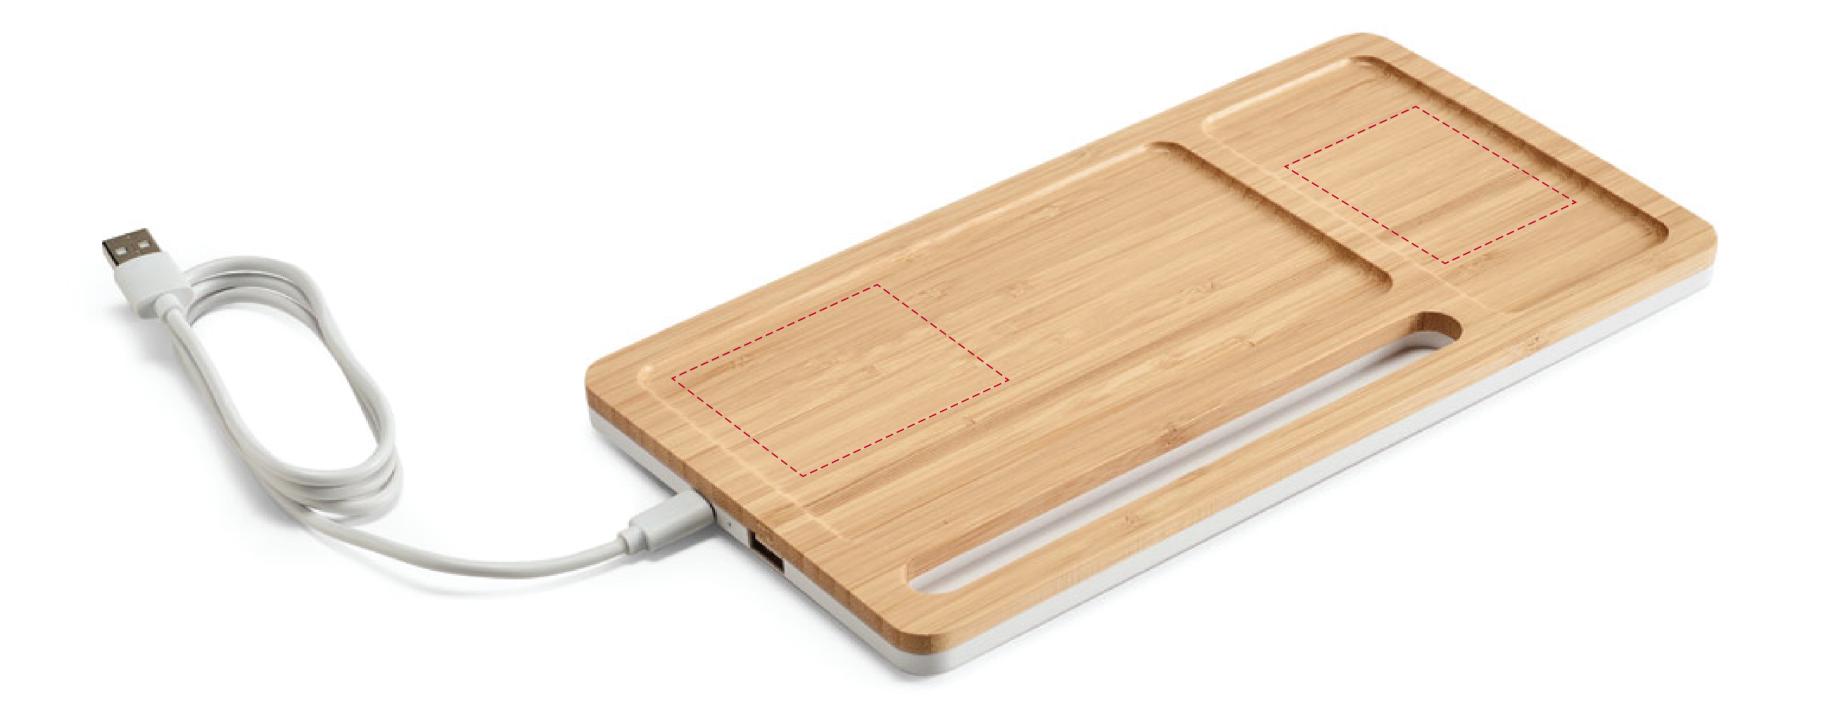

## YOUR VISUAL PROOF (1 of 2)

For Visual Purposes Only. Please see page 2 for actual artwork size.

Order Reference

XXXXXX

Date created

xx/xx/xx

Created by

XX

Product 246848

Colour Bamboo

Branding Spot Colour

## YOUR VISUAL PROOF (2 of 2)

Visual scale 100%.

Order Reference

Date created

Created by

xxxxxx xx/xx/xx

Print area Logo size 60 x 40 mm xx x xxmm

Branding

Spot Colour