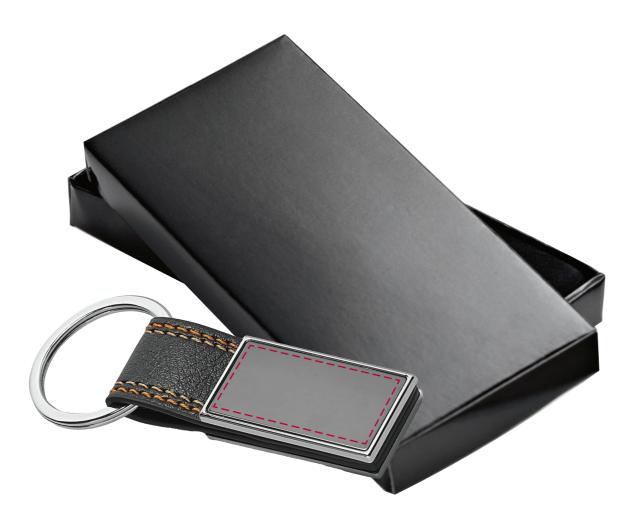

## YOUR VISUAL PROOF (1 of 2)

Visual purposes only. Please see page 2 for actual artwork size.

Order Reference xxxxxx

Date created xx/xx/xx

Created by xx

Product 246851

Colour Black/Orange
Branding Full Colour