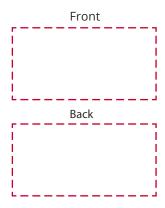

## YOUR VISUAL PROOF (2 of 2)

Scale 100%

Order Reference Date created Created by

XXXXXX xx/xx/xx

Print area 38 x 19 mm Logo size xx xx mm Branding Full Colour