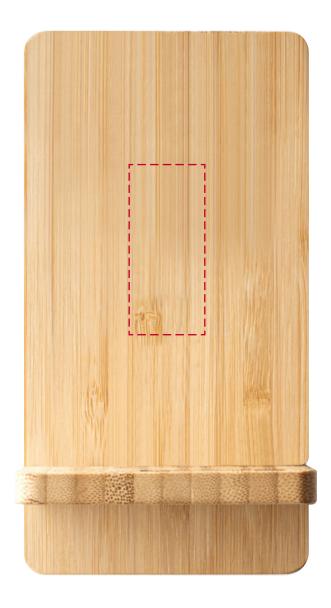

## YOUR VISUAL PROOF

**Order Reference** XXXXXX **Date created Created by** XX

xx/xx/xx

Product 246853 Colour Natural

Spot Colour **Branding** 