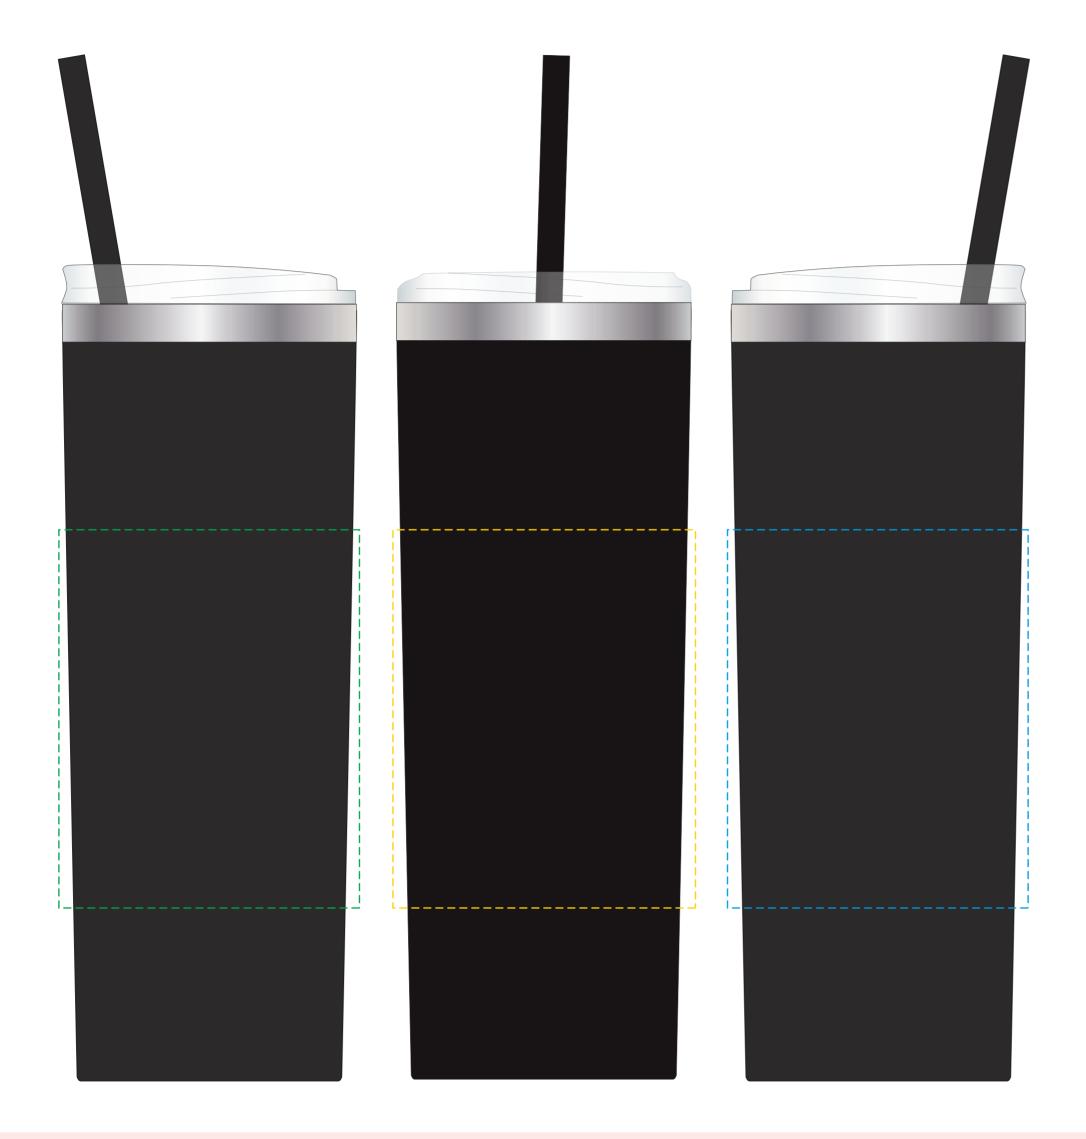

## YOUR VISUAL PROOF (1 of 2)

For Visual Purposes Only. Please see page 2 for actual artwork size.

Order Reference xxxxxx

Date created xx/xx/xx

Created by xx

Product 246854 Colour Black

Branding Spot Colour

Branding Spot Colour