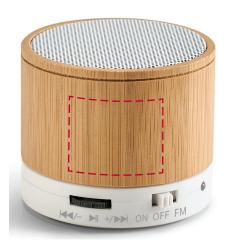

## YOUR VISUAL PROOF (1 of 2)

Order Reference xxxxxx

Date created xx/xx/xx

Created by xx

Product 246857 Colour Natural

Branding Spot Colour