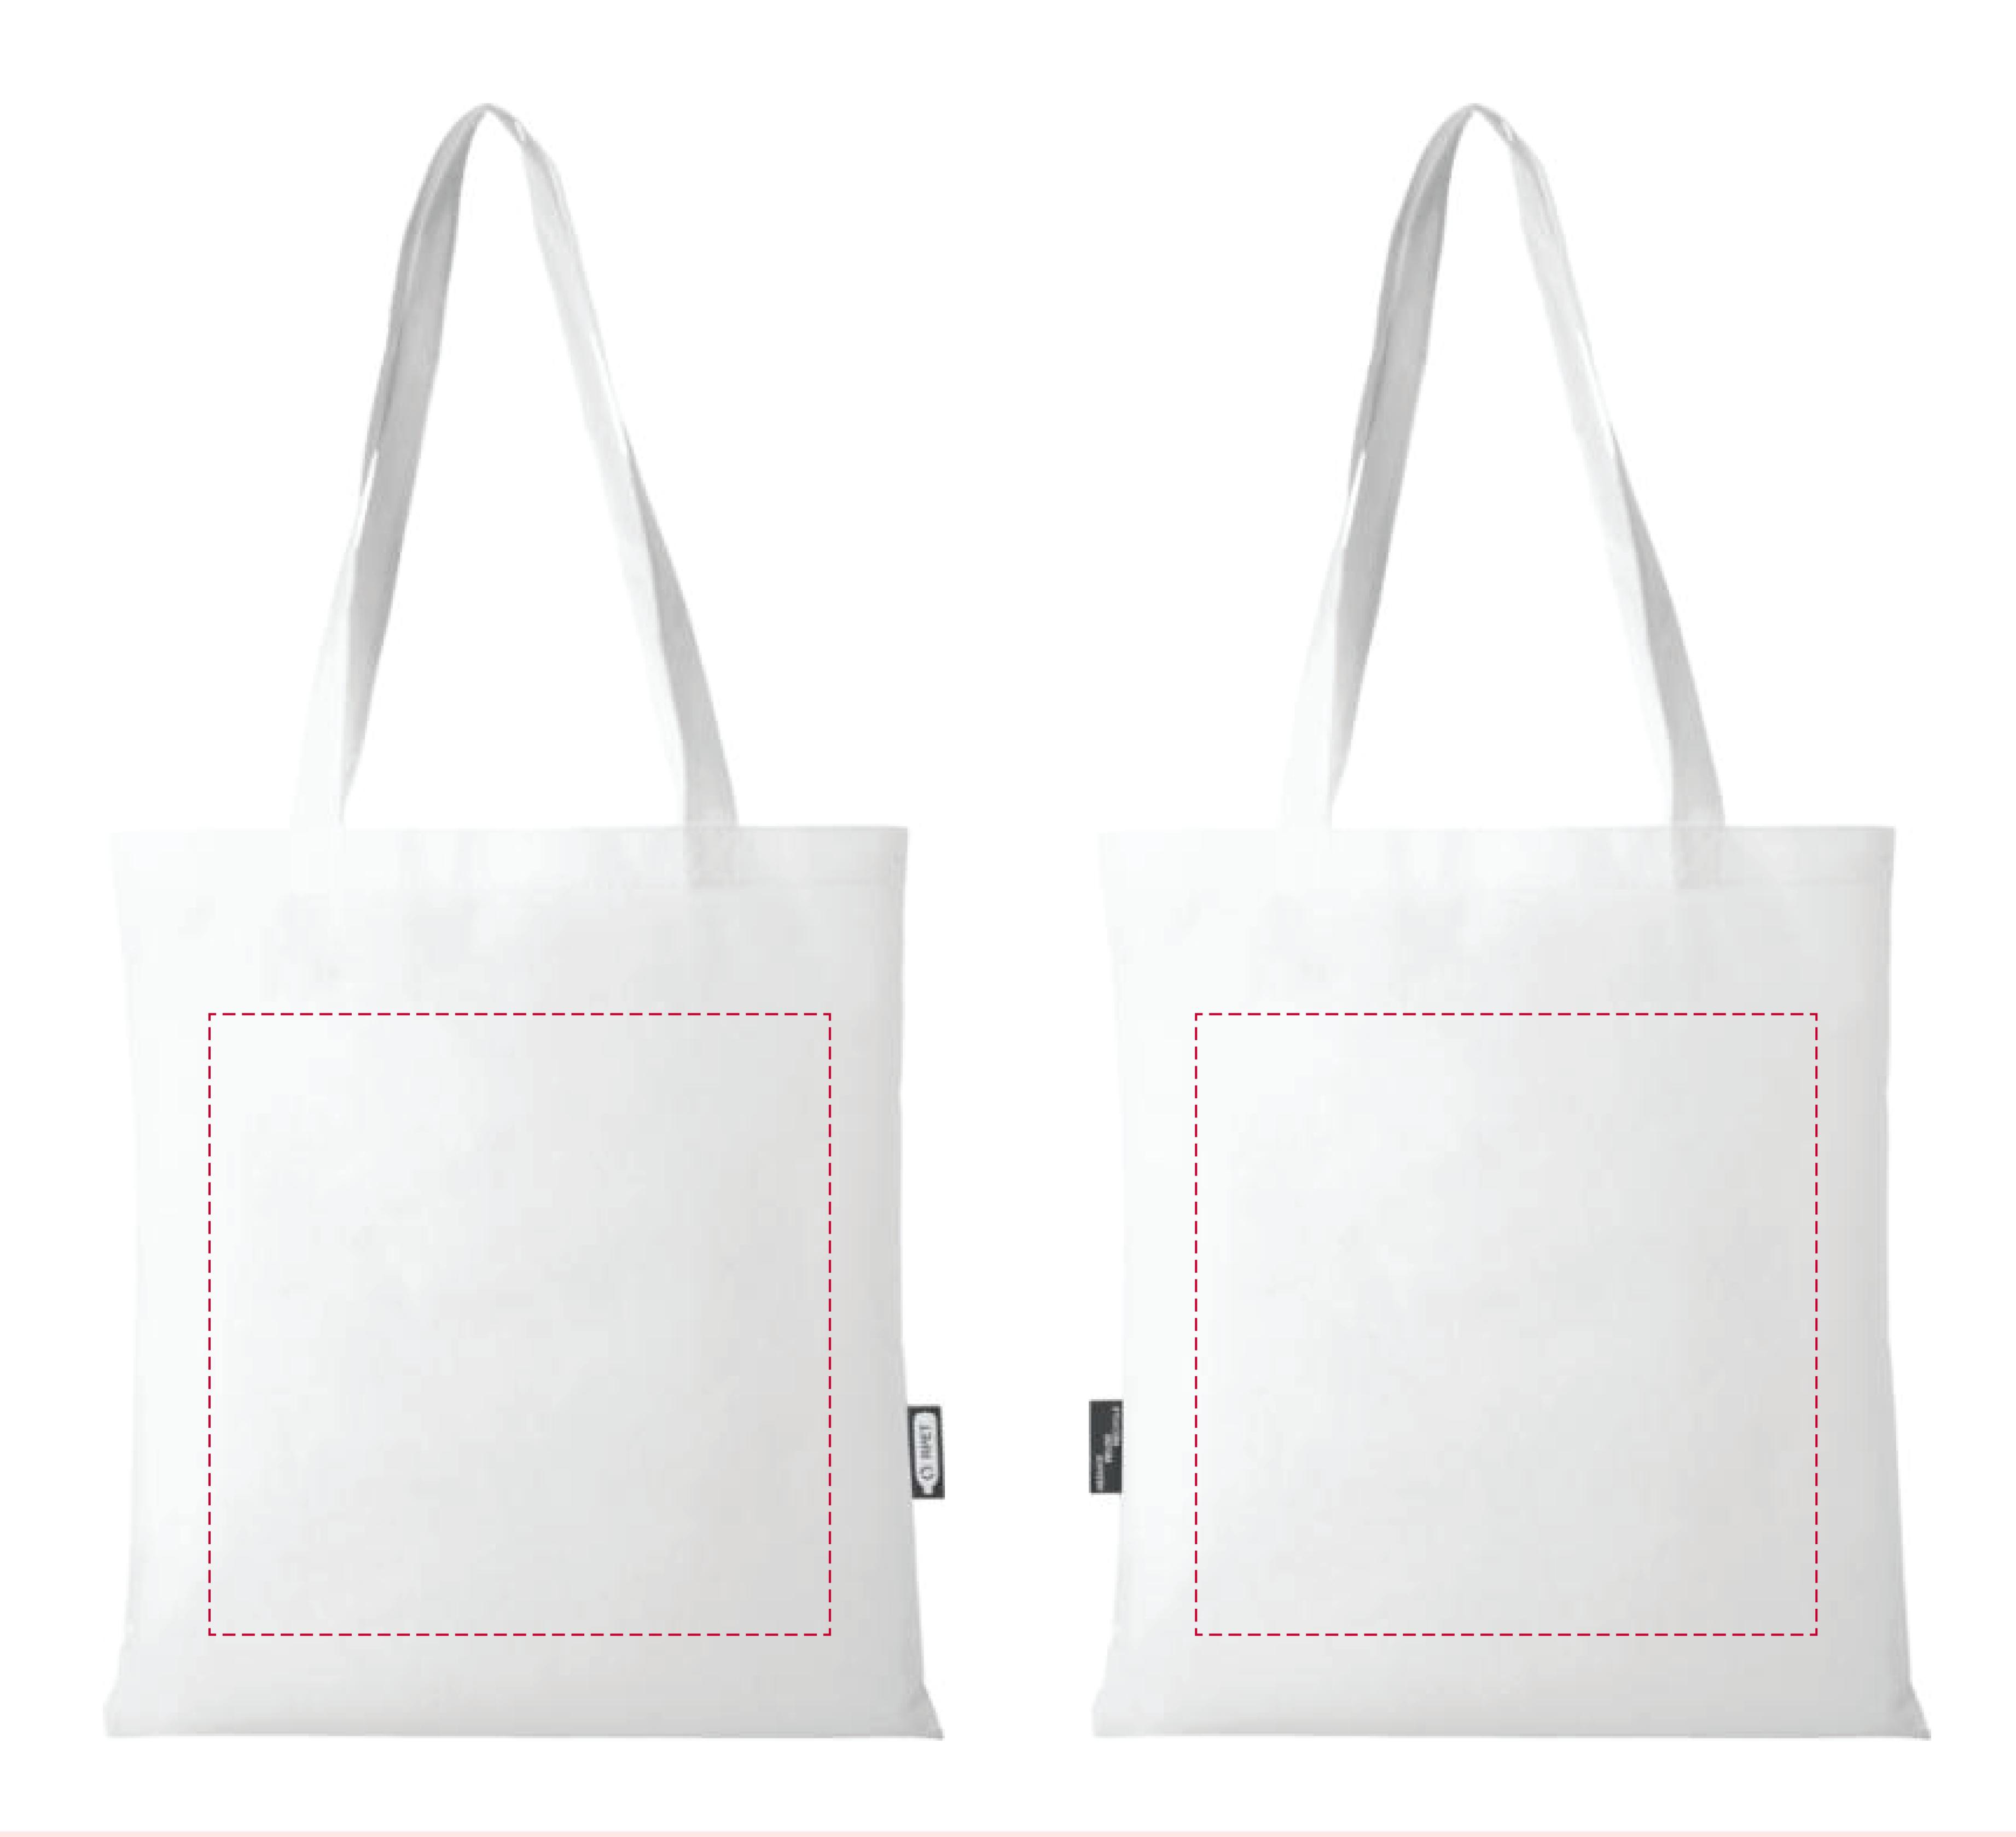

## YOUR VISUAL PROOF

Print area 300 x 300 mm

Scale 100%

Logo size

xx x xxmm

Order Reference xxxxxxx

Date created xx/xx/xx

Created by xx

Product 246858

Colour White

**Branding** Spot Colour (Transfer)