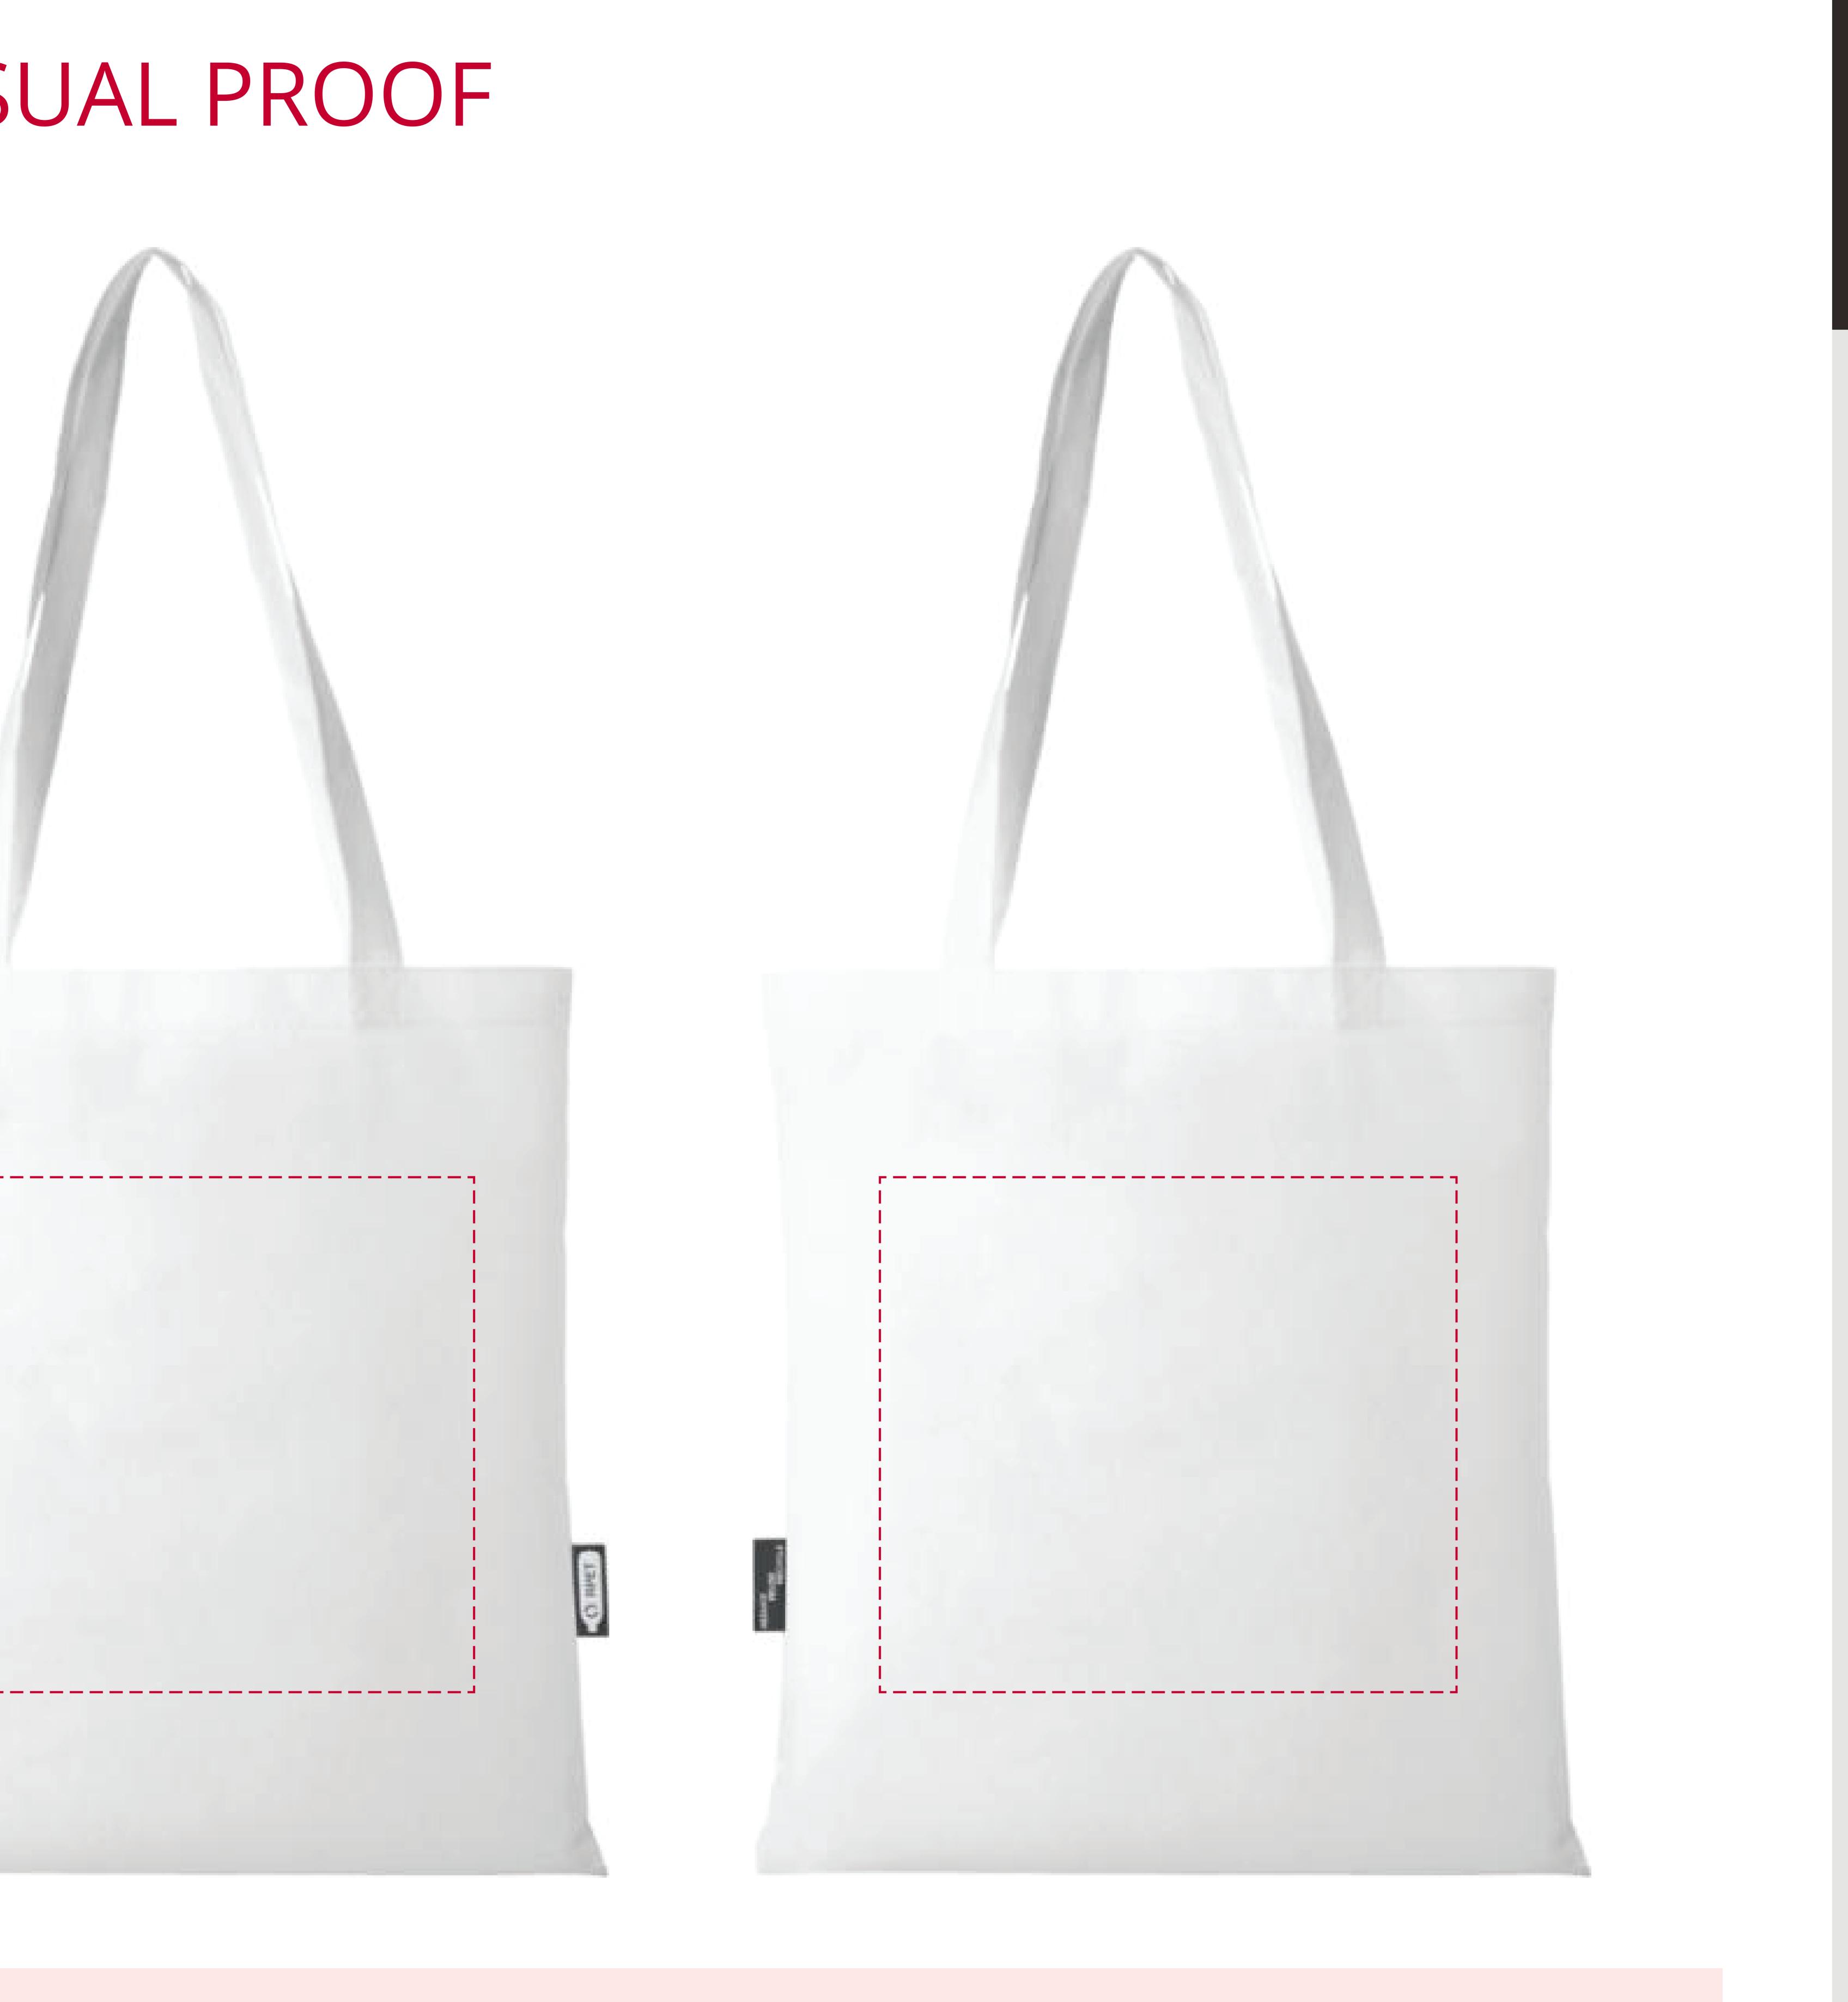

## YOUR VISUAL PROOF

**Scale** 100%

Logo size xx x xxmm

| Order Reference |
|-----------------|
| Date created    |
| Created by      |

XXXXXX xx/xx/xx XX

| Product  |
|----------|
| Colour   |
| Branding |

246858 White Spot Colour (1 col. max)