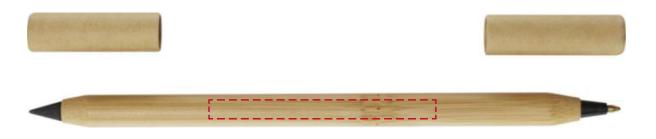

## YOUR VISUAL PROOF

Order Reference xxxxxx

Date created xx/xx/xx

Created by xx

Product 246864

Colour Natural

Branding Spot colour