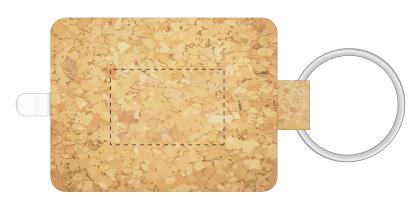

## **PANTONE REFERENCE(S)**

Engraved

Print Area: 30 x 20 mm Logo size: xx x xx mm

## ARTWORK SCALE 100%

Product Image for visualisation - colours may vary

**Artwork Advisories:** 

ARTWORK SCALE 100% Max Engraved area: 30mm x 20mm