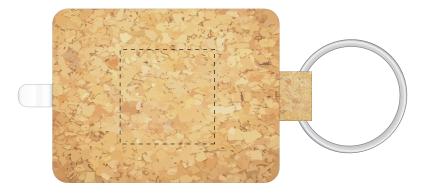

# **PANTONE REFERENCE(S)**

🖸 Full Colour Printing

Print Area: 25 x 25 mm Logo size: xx x xx mm

### ARTWORK SCALE 100%

#### Product Image for visualisation - colours may vary

## ARTWORK SCALE 100% Max print area: 25mm x 25mm

The dashed line is to demonstrate print area and will not appear on your printed item

- PLEASE NOTE:
- All colours including print and product are for visual purposes only and should not be regarded as the actual colour of the product and print.
- Some products may vary from batch to batch and may differ from previous orders.
- The colour and texture of a product can also have an effect on the final print colour.
- By approving this order we accept that you understand these terms.