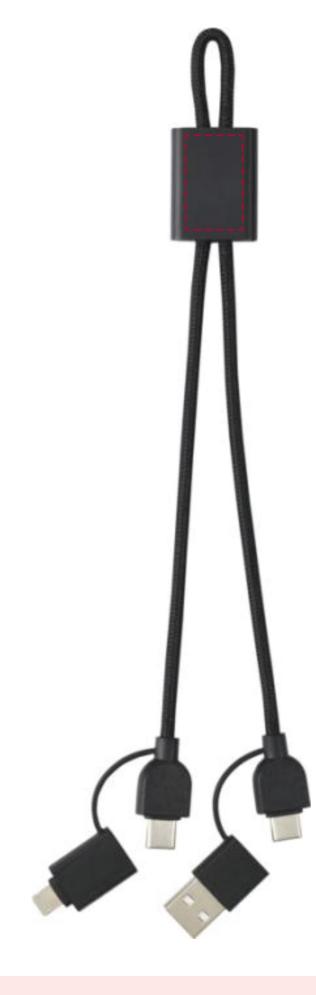

## YOUR VISUAL PROOF

Order Reference xxxxxx

Date created xx/xx/xx

Created by xx

Product 246880

Colour Black

Branding Spot colour / Engraved