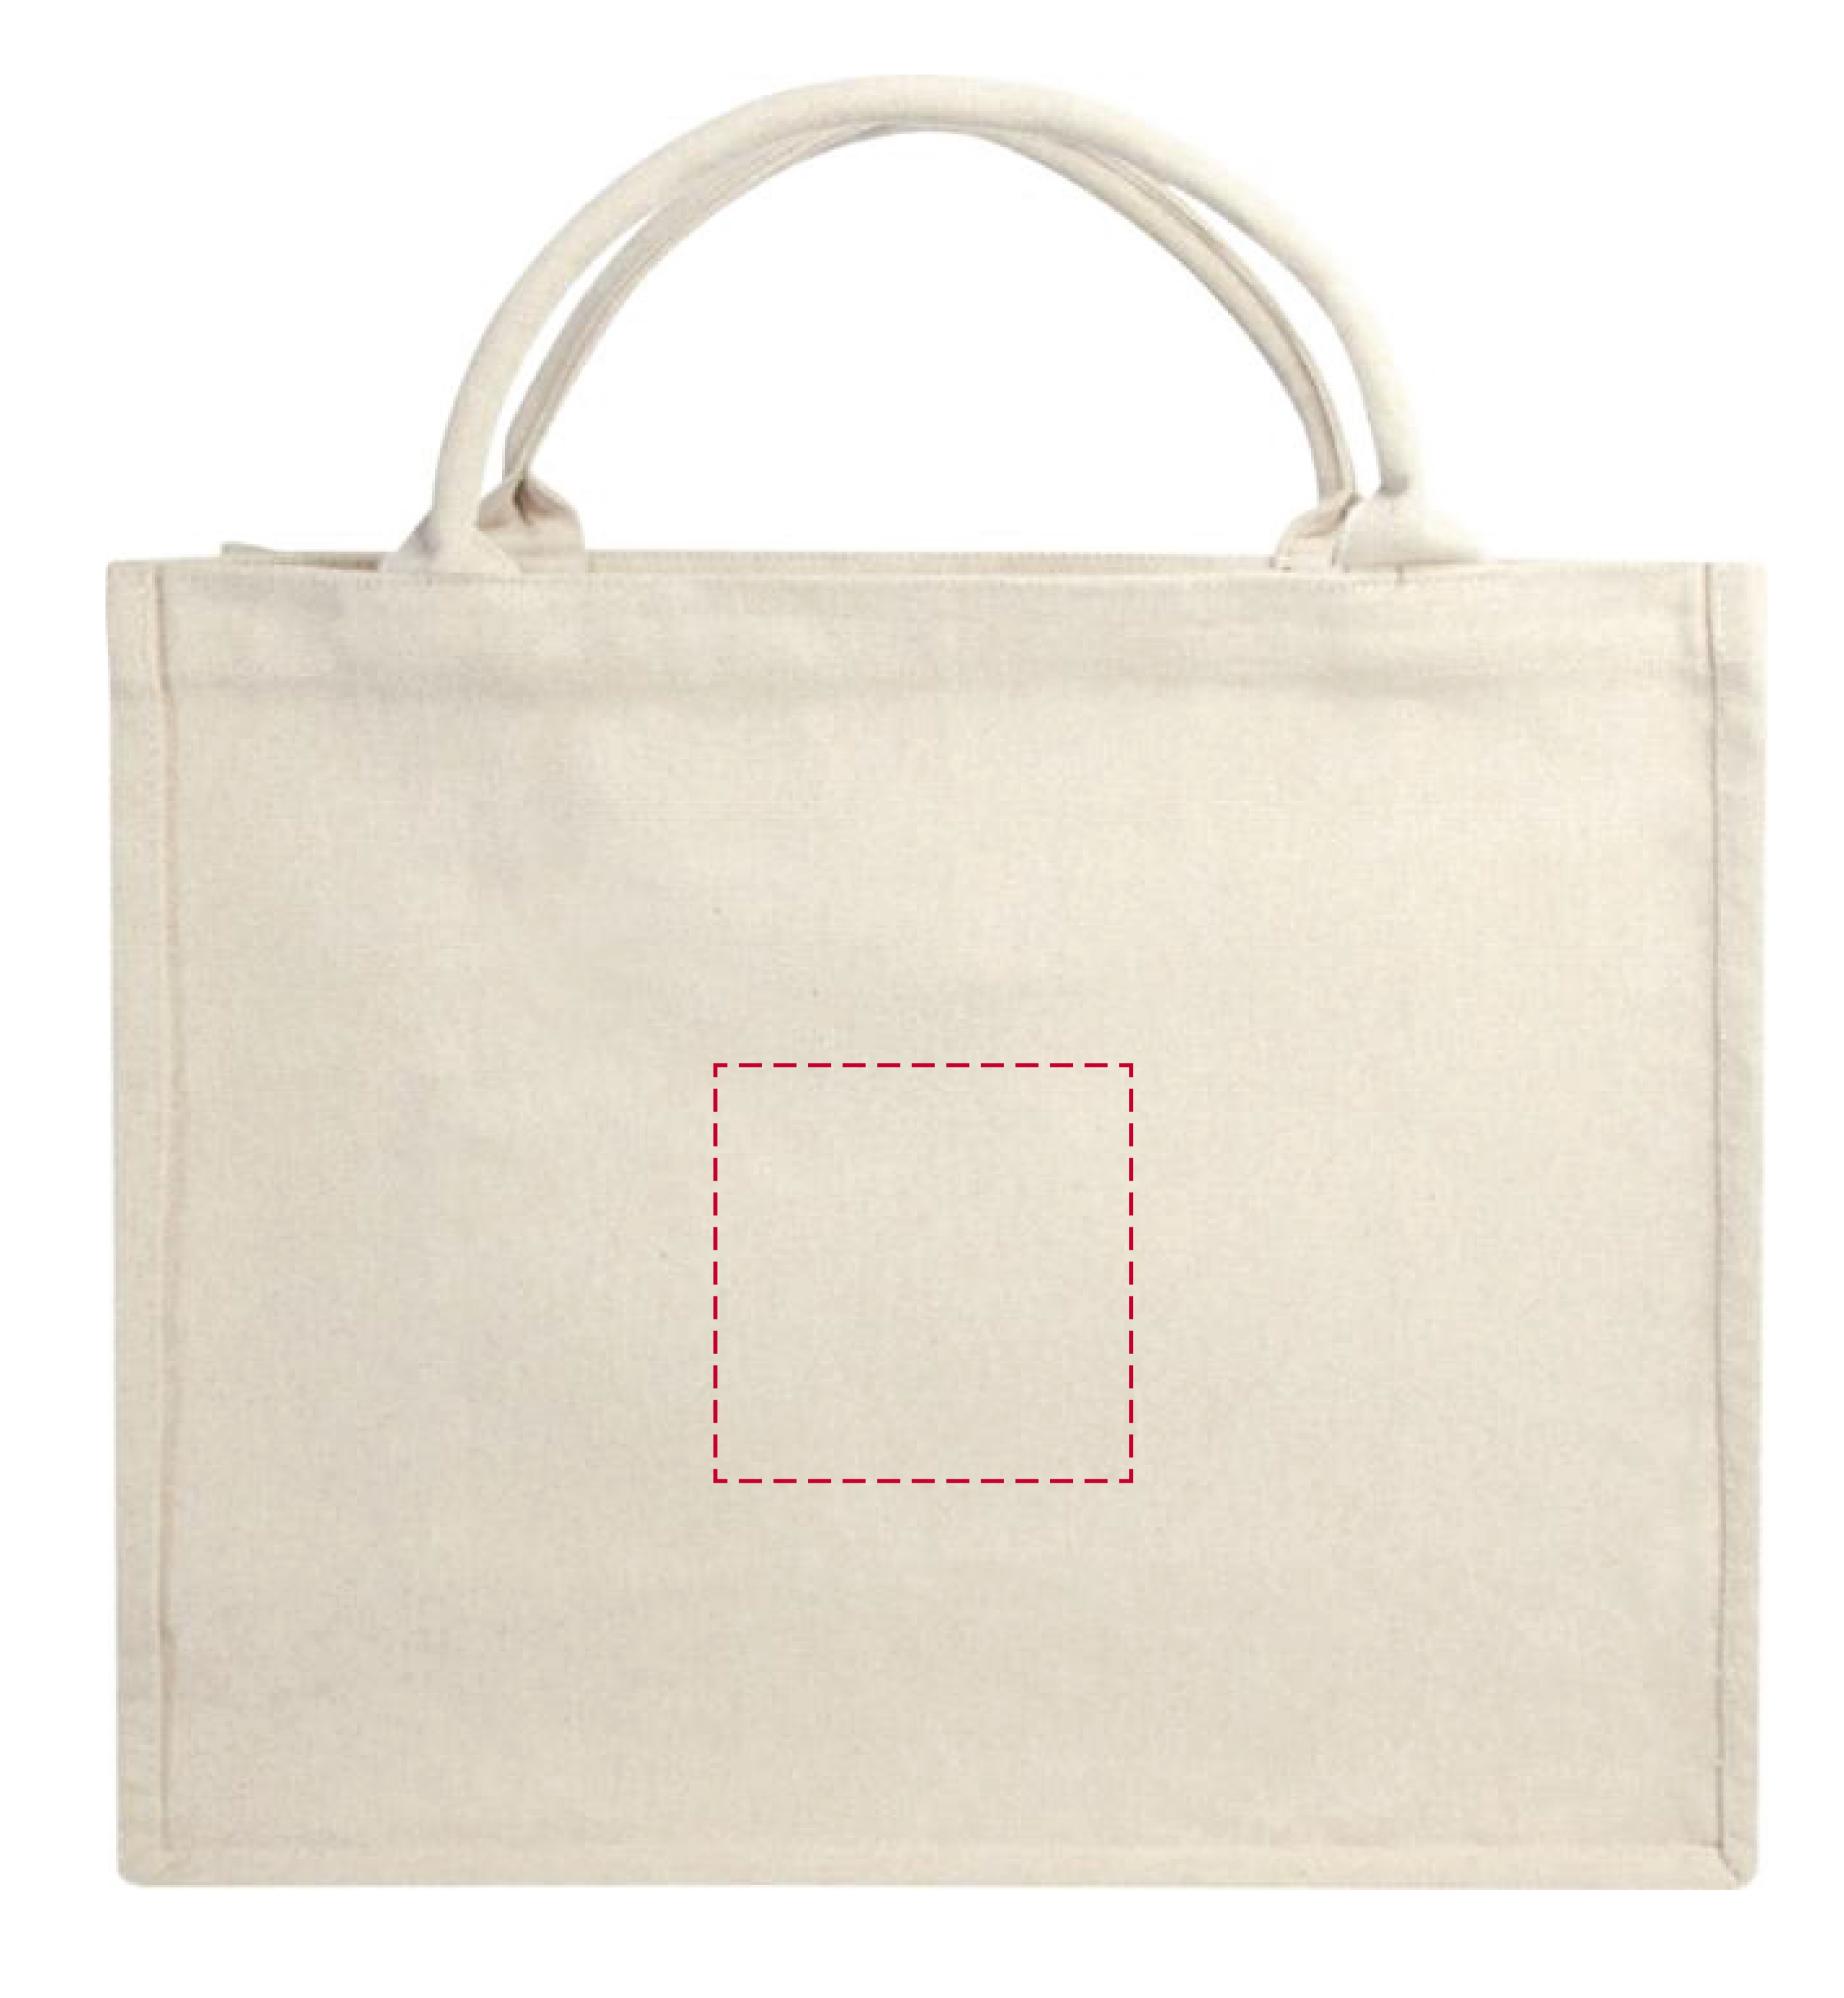

## YOUR VISUAL PROOF

Order Reference xxxxxxx

Date created xx/xx/xx

Created by xx

Product 246882 Colour Oatmeal

Branding Embroidered