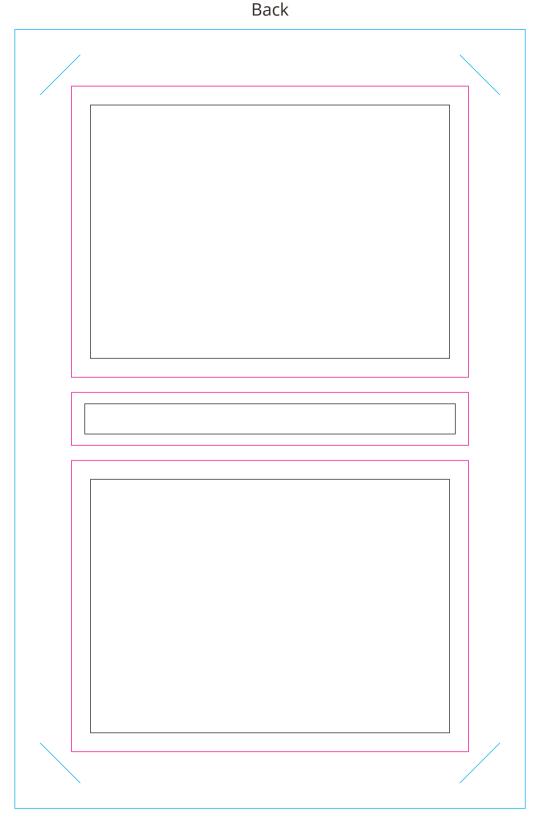

## YOUR VISUAL PROOF

Logo size xx x xxmm

Print area A8 50 x 75 mm A7 100 x 75 mm

Glue Track

— Print Area

— Safe Text Area

Scale 100%

Order Reference xxxxxx

Date created xx/xx/xx

Created by xx

Product 601546

Colour White

Branding Spot Colour / Full Colour