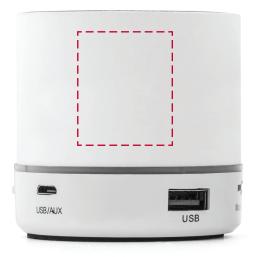

## YOUR VISUAL PROOF

Order Reference XXXXXX Date created xx/xx/xx Created by XX

246884 Product Colour White

Spot colour (1 col. max) Branding