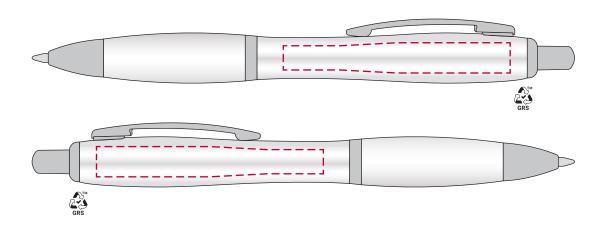

## YOUR VISUAL PROOF

Order Reference xxxxxx

Date created xx/xx/xx

Created by xx

Product 246886

**Colour** Transparent Clear

**Branding** Spot colour / Full Colour

## **Artwork Advisories**

Please Note: The back of this pen features the GRS logo, this is part of the product and non-removable.

It is the customer's responsibility to ensure that the proof is correct in all areas. Please be sure to double-check spelling, grammar, layout and design before approving artwork. Due to the variation in monitor colours and adjustments, PDF proofs may not provide an accurate colour representation of the final product & printed work. Once artwork is approved, your order will be processed based on the above unless any amendments are made. All orders are subject to our terms and conditions.