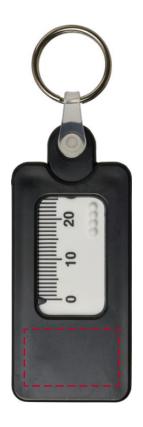

## YOUR VISUAL PROOF

Order Reference XXXXXX xx/xx/xx Date created Created by XX

246892 Product Black Colour

Branding Spot colour (3 col. max) /

Full Colour