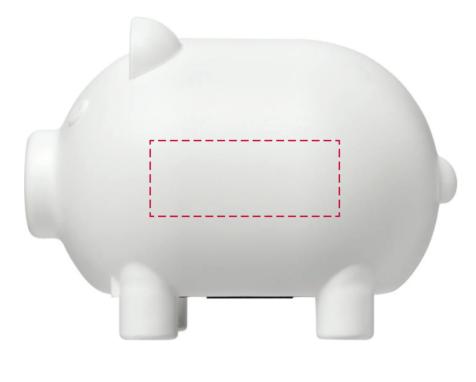

## YOUR VISUAL PROOF

Order Reference xxxxxx Date created xx/xx/xx Created by xx

| Product  | 246898      |
|----------|-------------|
| Colour   | White       |
| Branding | Spot colour |