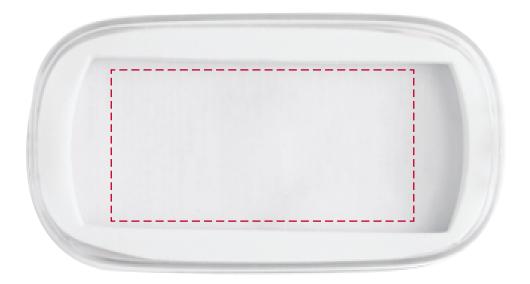

## YOUR VISUAL PROOF

Order Reference xxxxxx

Date created xx/xx/xx

Created by xx

Product 246913 Colour White

**Branding** Spot Colour / Full Colour