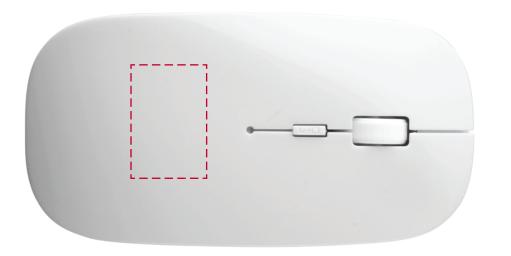

## YOUR VISUAL PROOF

Order ReferencexxxxxDate createdxx/xx/xxCreated byxx

| Product  | 246913      |
|----------|-------------|
| Colour   | White       |
| Branding | Spot Colour |