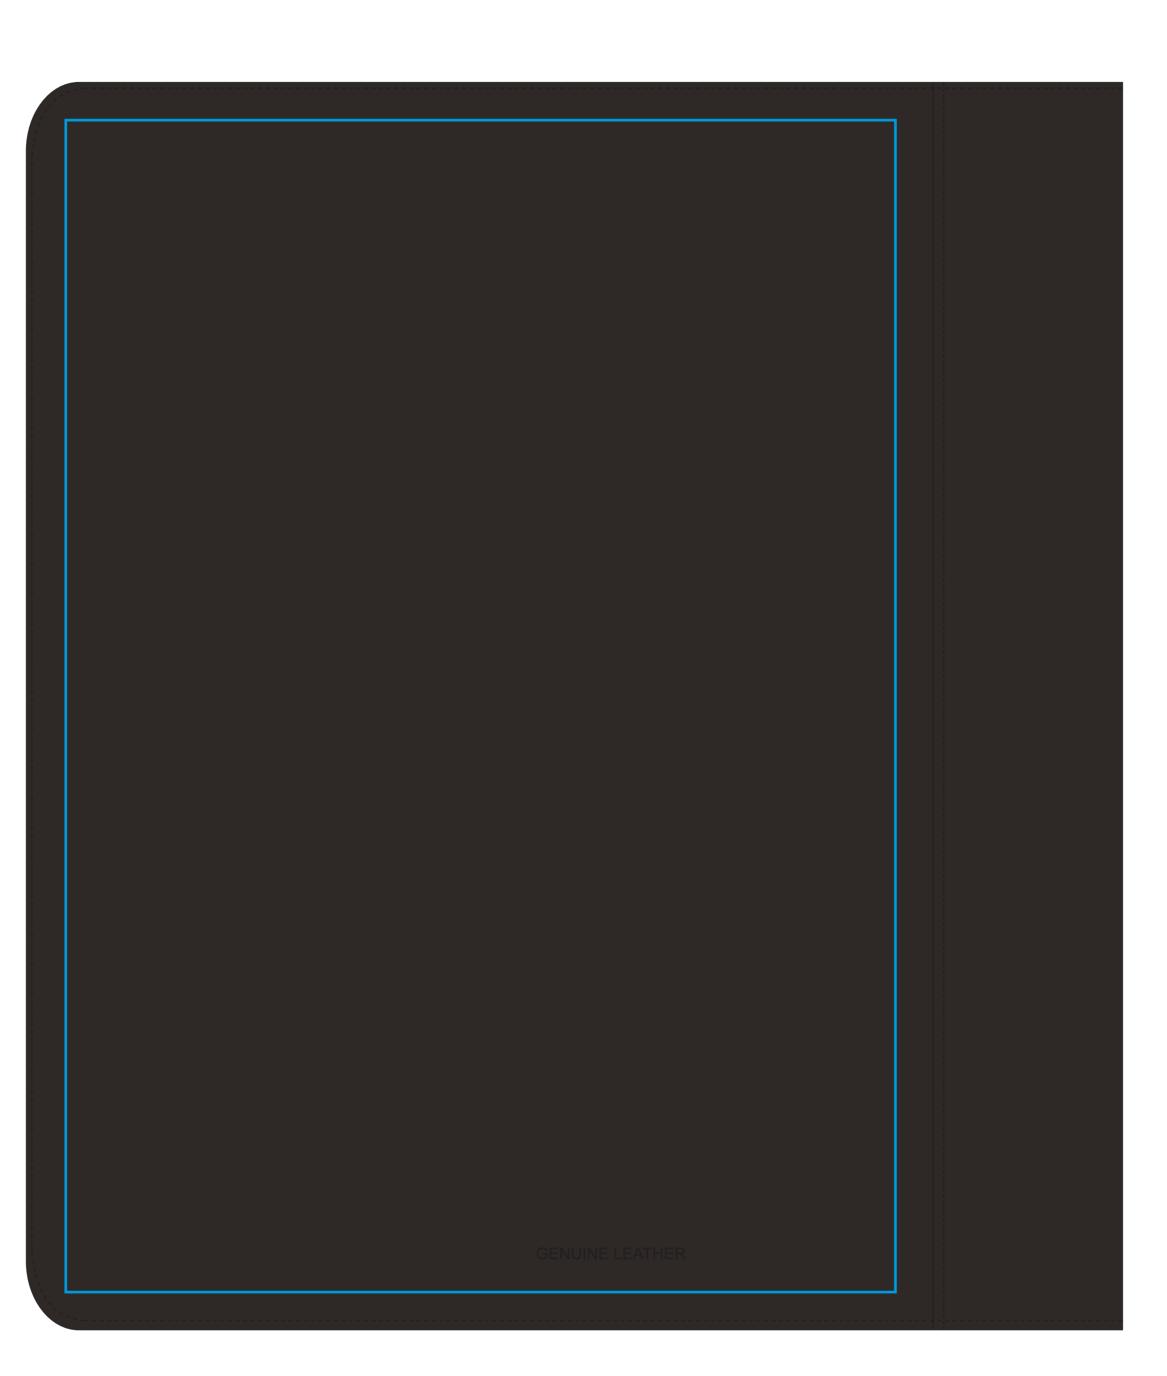

# YOUR VISUAL PROOF (2 of 2)

--- Print Area

Scale 100% Print area 70 x 40 mm Logo size xx x xxmm

**Order Reference** 

Date created

xx/xx/xx

XX

XXXXXX

Created by

Product 4051952
Colour Black

**Position** Inside Pockets

**Branding** Embossed / Foil Blocked