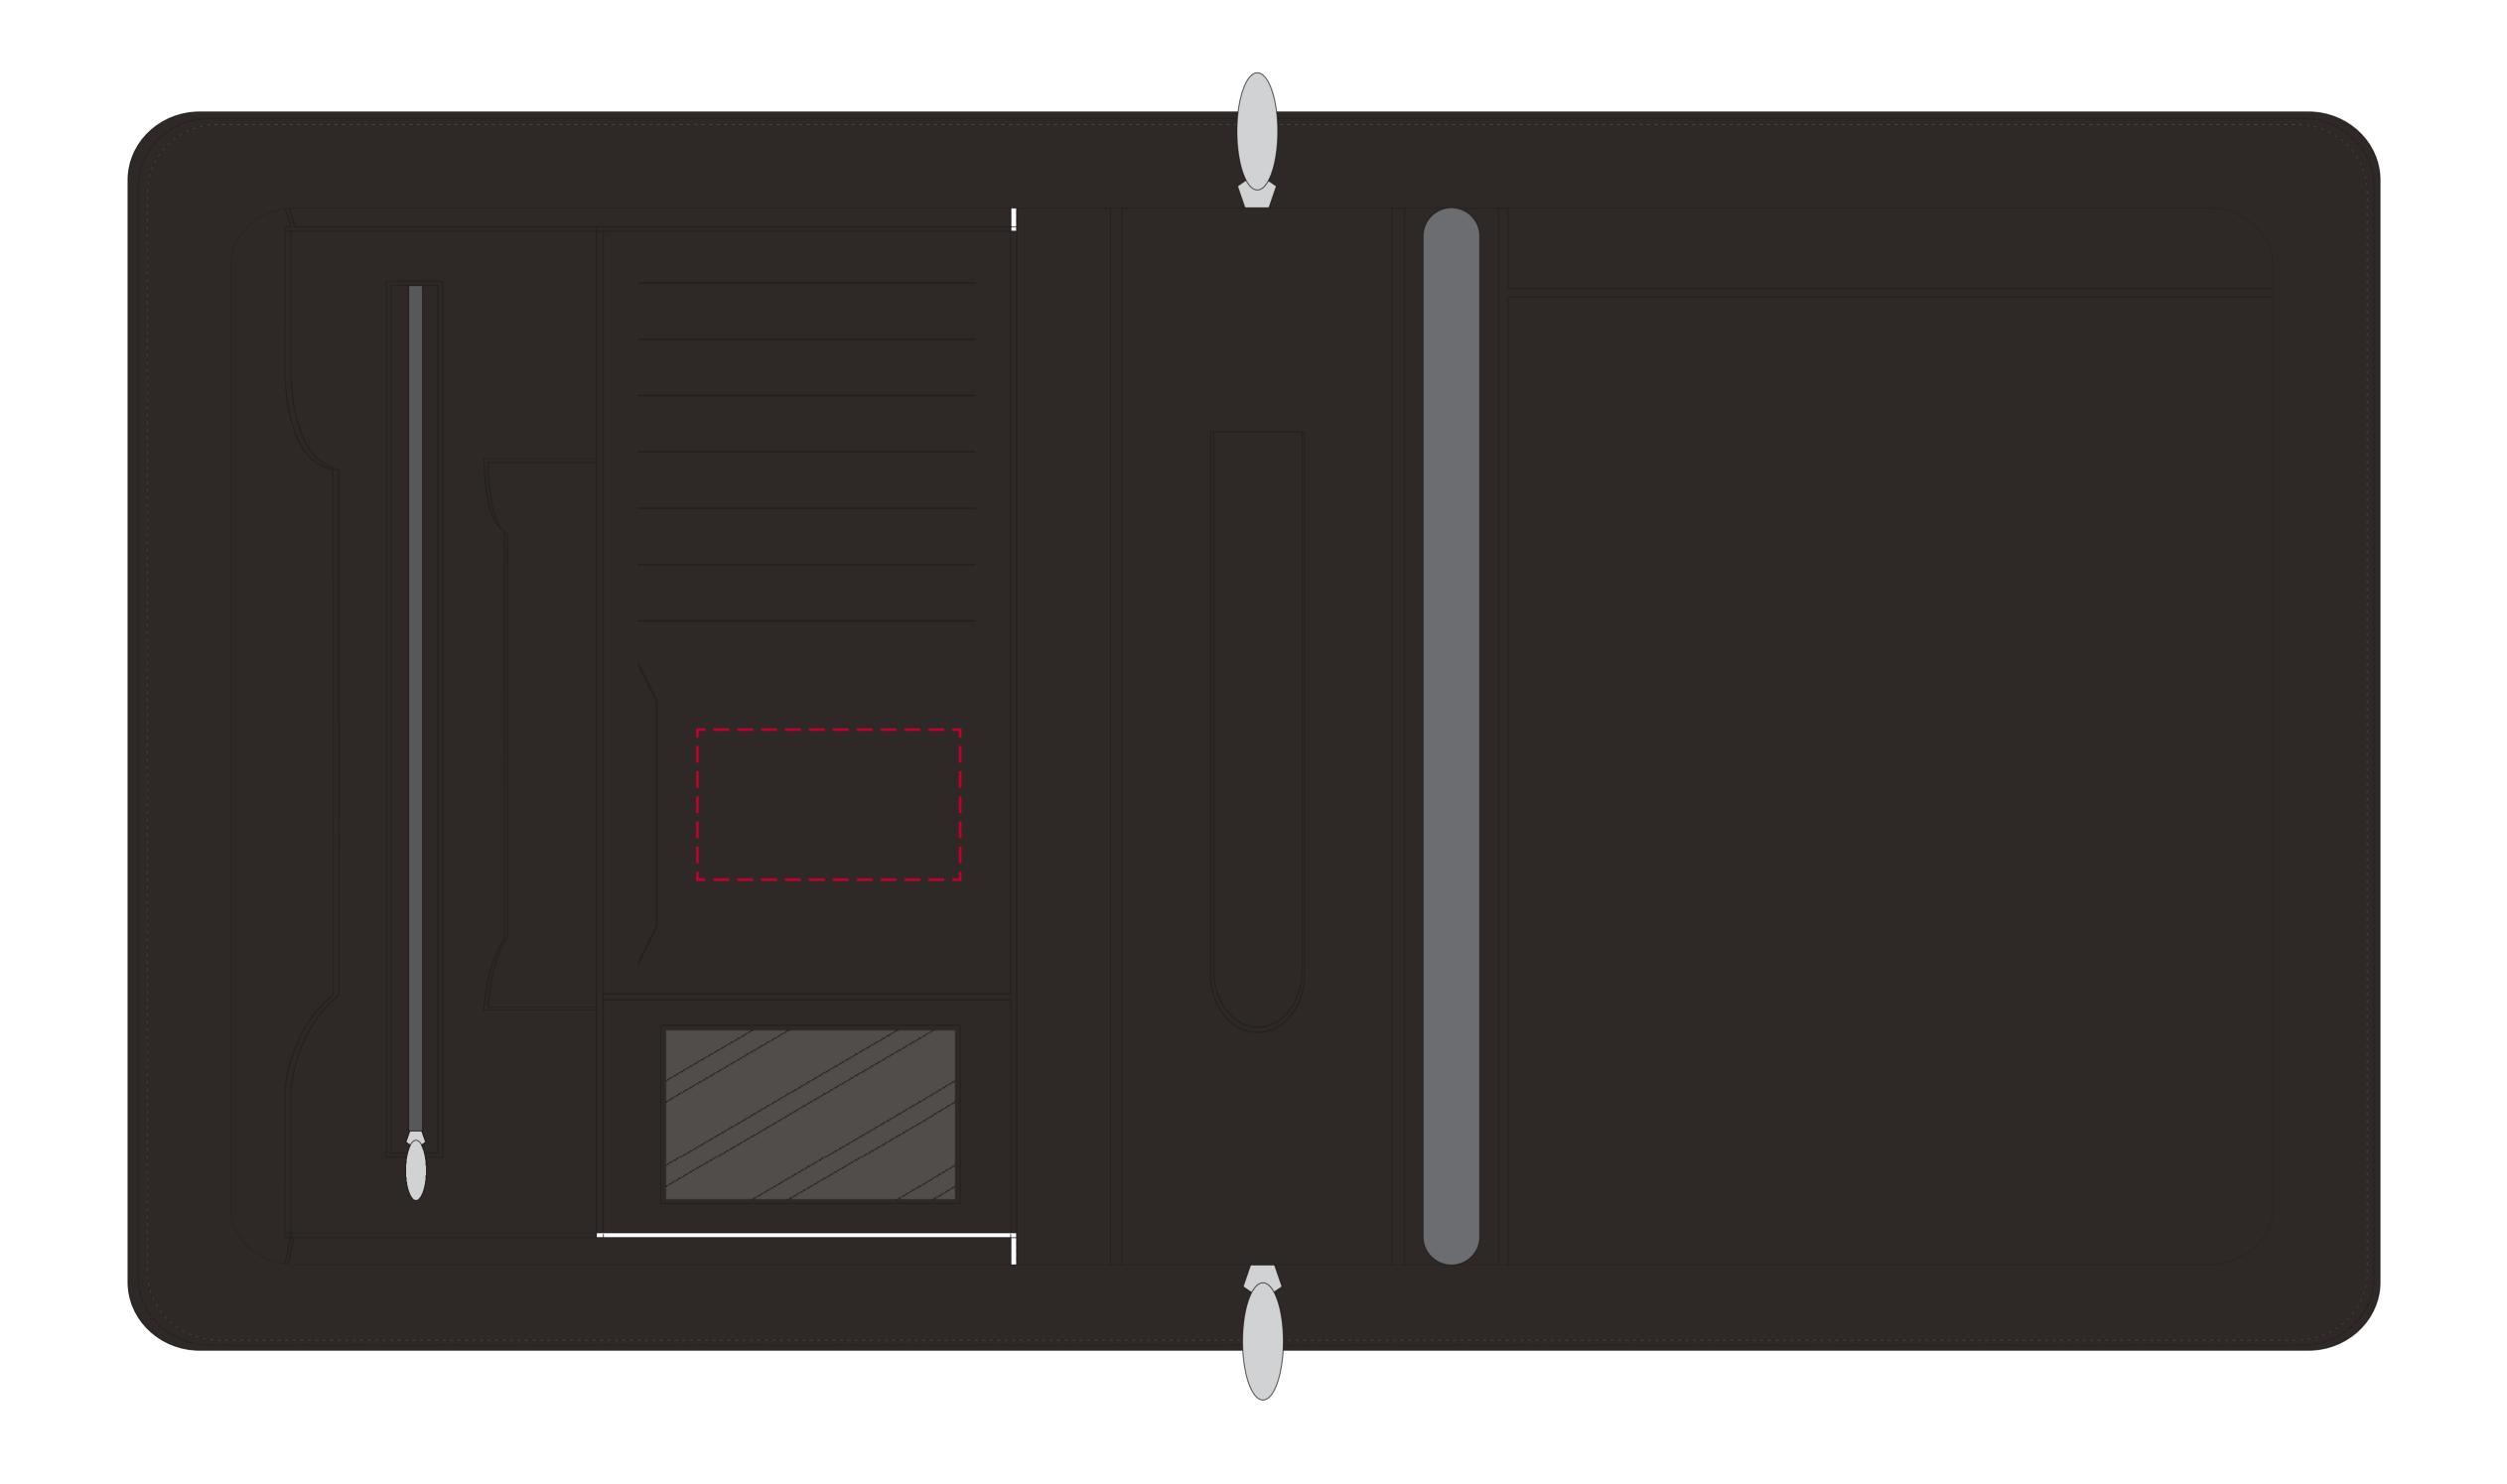

## YOUR VISUAL PROOF (1 of 2)

- Print Area can go anywhere inside this boundary
- Print Area

**Scale** 100% **Print area** 70 x 40 mm Logo size xx x xxmm

**Order Reference** XXXXXX **Date created** xx/xx/xx **Created by** 

Product 4051952 Colour Black

**Position** Front / Back Cover

Branding Embossed / Foil Blocked

XX

# YOUR VISUAL PROOF (2 of 2)

--- Print Area

Scale 100% Print area 70 x 40 mm Logo size xx x xxmm

**Order Reference** 

Date created

xx/xx/xx

XX

XXXXXX

Created by

Product 4051952
Colour Black

**Position** Inside Pockets

**Branding** Embossed / Foil Blocked