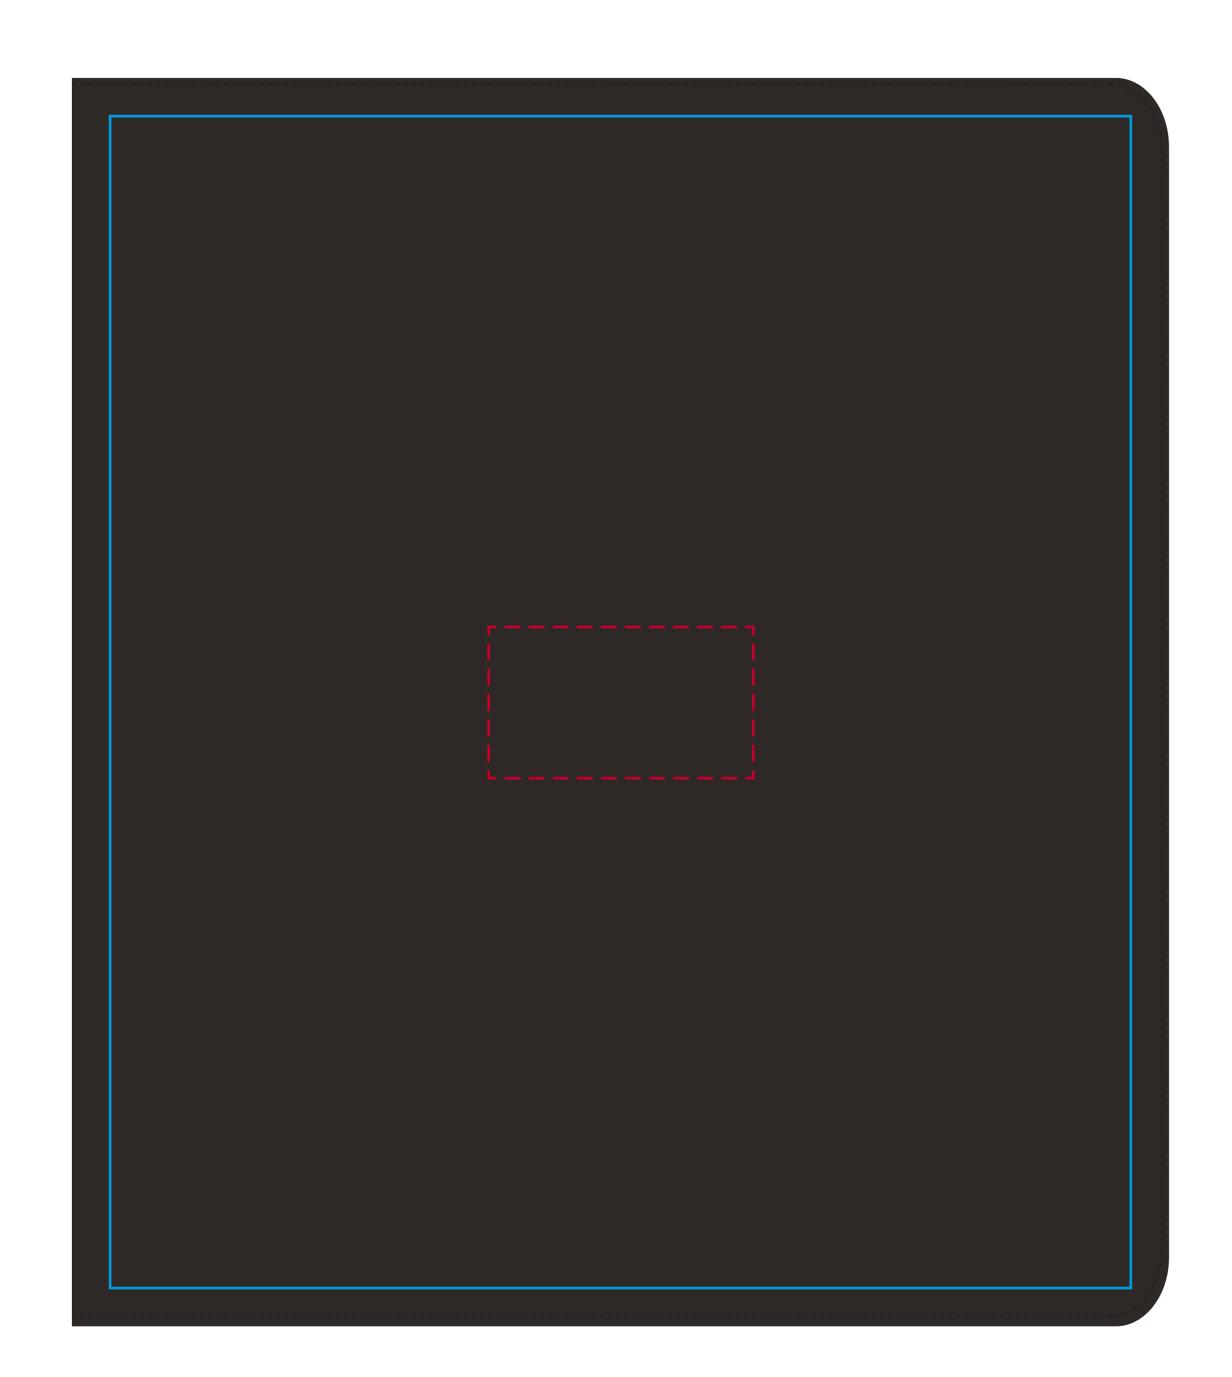

## YOUR VISUAL PROOF (1 of 2)

- Print Area can go anywhere inside this boundary
- Print Area

**Scale** 100% **Print area** 70 x 40 mm Logo size xx x xxmm

**Order Reference** XXXXXX **Date created** xx/xx/xx **Created by** 

Product 4051952 Colour Black

**Position** Front / Back Cover

Branding Embossed / Foil Blocked

XX