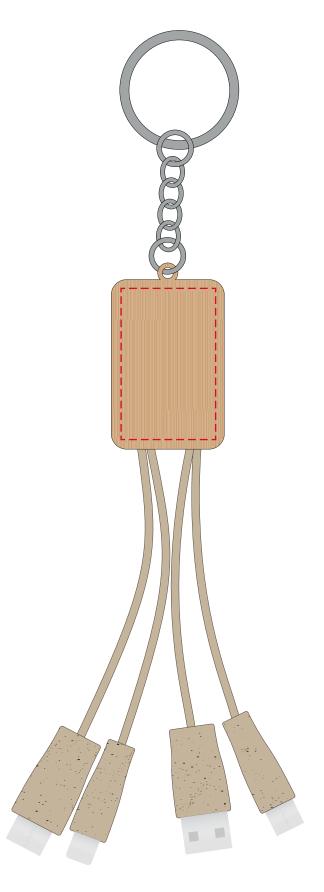

## **Artwork Approval**

TM Product Code: **Product Colour:** Branding Option: Print Area: Logo Size: Scale:

246924 Natural Spot Colour (3 col. max) / Engraved 40 x 25 mm xx x xxmm 100%

**Order Reference** Date created Created by