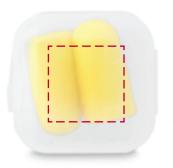

## YOUR VISUAL PROOF

Order Reference XXXXXX xx/xx/xx Date created Created by XX

246928 Product

Colour Yellow

Spot colour / Full Colour Branding