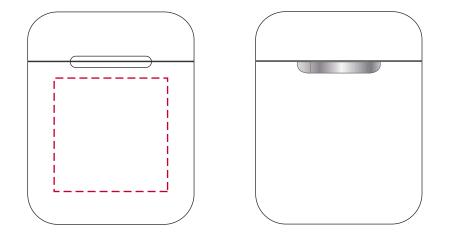

## YOUR VISUAL PROOF

Order Reference xxxxxx

Date created xx/xx/xx

Created by xx

**Product** 246937

**Colour** White

Spot colour (1 col. max) /

Full Colour