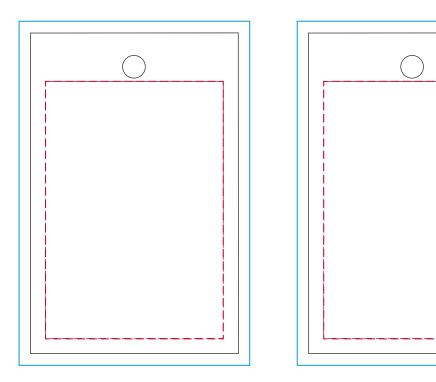

## YOUR VISUAL PROOF (2 of 2)

Order ReferencexxxxxDate createdxx/xx/xxCreated byxx

| Print area | 55 x 85 mm  |
|------------|-------------|
| Logo size  | xx x xxmm   |
| Branding   | Full colour |