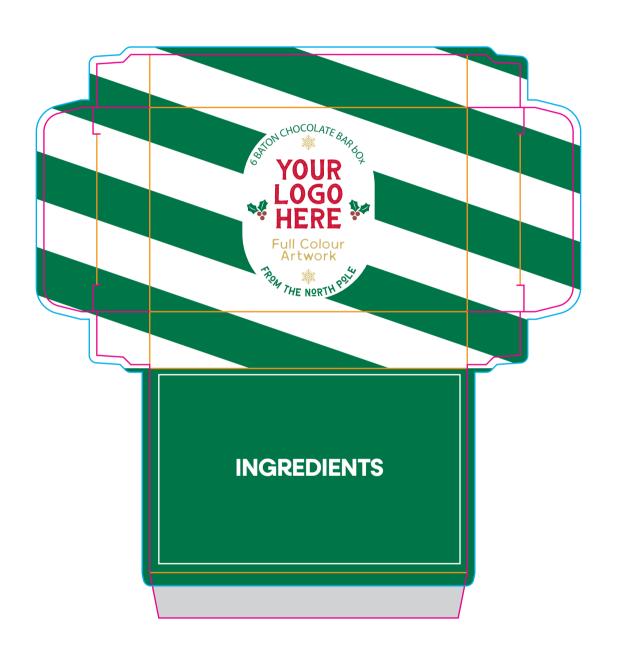

OUR

FOLDS

NO PRINT

REGISTRATION

PRODUCT TEMPLATE

Branding Option: Full Colour Print Area Size: 59 x 114 mm Logo Size: xx x xx mm Artwork Advisories:
Full colour printed colours may
differ when printed to the
final product.





PRODUCT TEMPLATE

Branding Option: Full Colour Print Area Size: 144 x 151 mm Logo Size: xx x xx mm Artwork Advisories:
Full colour printed colours may
differ when printed to the
final product.



#### Winter Postal Box - Caviar Tin

PRODUCT TEMPLATE

Branding Option: Full Colour Print Area Size: 53 x 53 mm Logo Size: xx x xx mm Artwork Advisories:
Full colour printed colours may
differ when printed to the
final product.



# PICK ONE DESIGN





### Winter Postal Box - Candy Cane

PRODUCT TEMPLATE





### Winter Postal Box - 6 Baton Bar Box

PRODUCT TEMPLATE



## PICK ONE DESIGN









NO PRINT

REGISTRATION