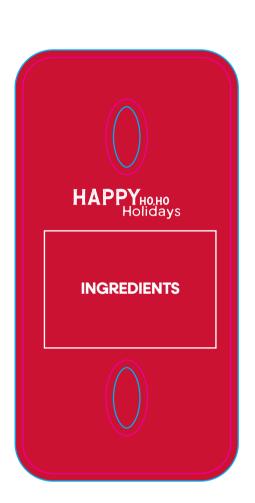

may
differ when printed to the
final product.



BLEED

CONTOUR

FOLDS

NO PRINT

REGISTRATION

PRODUCT TEMPLATE

Branding Option: Full Colour Print Area Size: 59 x 114 mm Logo Size: xx x xx mm Artwork Advisories:
Full colour printed colours may
differ when printed to the
final product.





PRODUCT TEMPLATE

Branding Option: Full Colour Print Area Size: 144 x 151 mm Logo Size: xx x xx mm Artwork Advisories:
Full colour printed colours may
differ when printed to the
final product.



#### Winter Postal Box - Caviar Tin

PRODUCT TEMPLATE

Branding Option: Full Colour Print Area Size: 53 x 53 mm Logo Size: xx x xx mm Artwork Advisories:
Full colour printed colours may
differ when printed to the
final product.



# PICK ONE DESIGN





### Winter Postal Box - Candy Cane

PRODUCT TEMPLATE





### Winter Postal Box - 6 Baton Bar Box

PRODUCT TEMPLATE



## PICK ONE DESIGN









NO PRINT

REGISTRATION