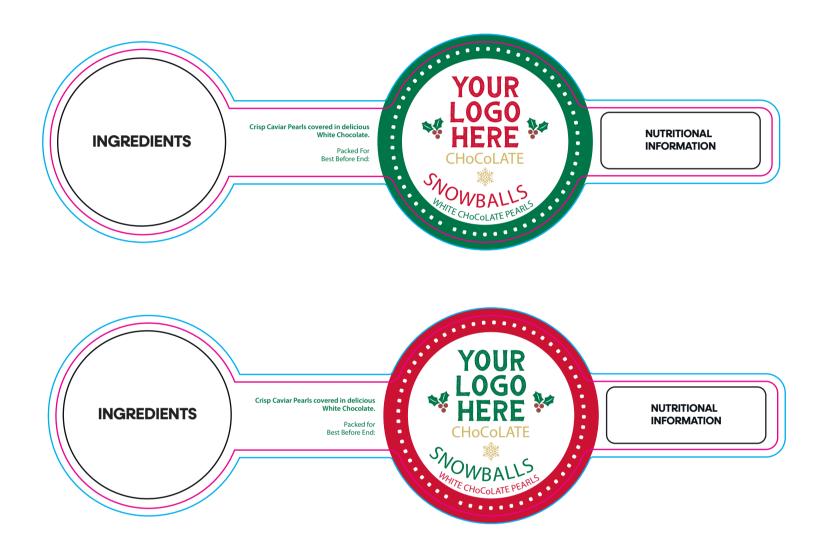

#### Winter Postal Box - Caviar Tin

PRODUCT TEMPLATE

Branding Option: Full Colour Print Area Size: 53 x 53 mm Logo Size: xx x xx mm Artwork Advisories:
Full colour printed colours may
differ when printed to the
final product.